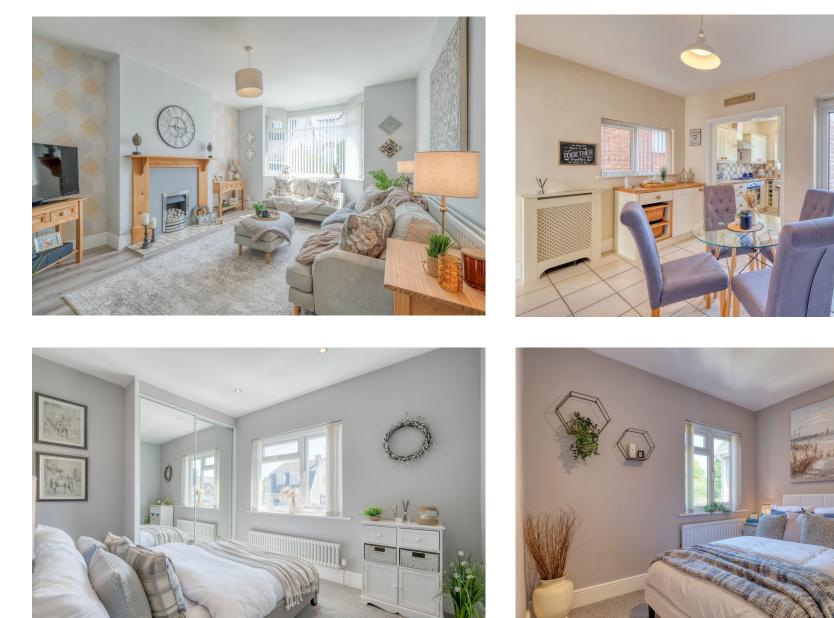

The accommodation briefly comprises: - A front aspect lounge with bay window and feature fireplace, a second reception/dining room with patio doors to the rear garden, a traditional style fitted kitchen with breakfast bar, integrated oven and Belfast style sink. The first floor offers the master bedroom with front aspect window and built in storage, an additional two well proportioned bedrooms with built in storage and the modern family bathroom with bath and shower over, wash basin and WC.

*Agents Note: The seller of this property is associated with Arden Estates.* 

Lounge - 4.7m x 3.76m (15'5" x 12'4") max

Kitchen - 2.09m x 2.63m (6'10" x 8'7")

Dining Room - 3.73m x 3.87m (12'2" x 12'8") max