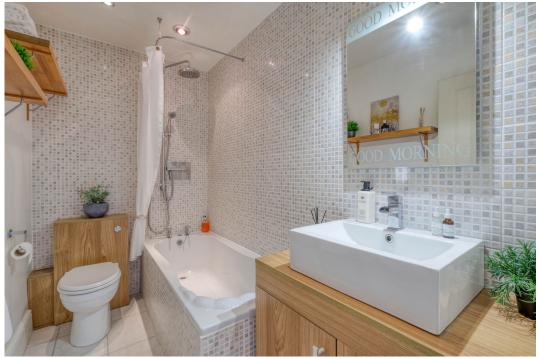

The accommodation briefly comprises: - A front aspect lounge with bay window and feature fireplace, a second reception/dining room with patio doors to the rear garden, a traditional style fitted kitchen with breakfast bar, integrated oven and Belfast style sink. The first floor offers the master bedroom with front aspect window and built in storage, an additional two well proportioned bedrooms with built in storage and the modern family bathroom with bath and shower over, wash basin and WC.