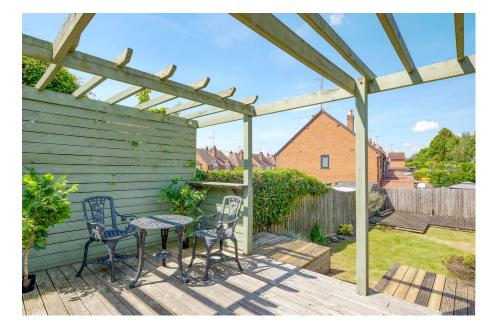

The rear garden offers a delightful space to dine or entertain with a paved patio, pergola decked seating area and additional decked seating at the rear of the garden. The space enjoys a well maintained lawn and fenced boundaries.