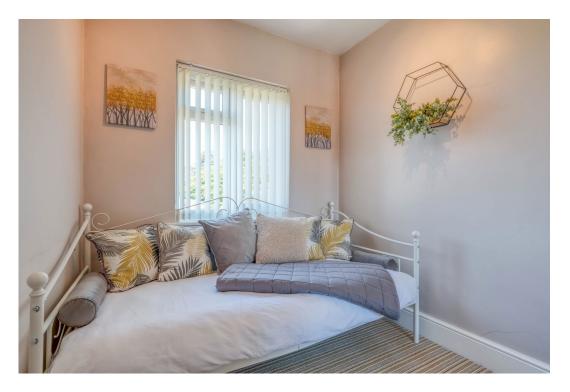

**Stairs To First Floor** 

Master Bedroom - 3.75m x 2.7m (12'3" x 8'10")

Bedroom 2 - 2.72m x 2.92m (8'11" x 9'6")

Bedroom 3 - 3.45m x 2.11m (11'3" x 6'11") max

Bathroom - 2.72m x 1.47m (8'11" x 4'9")

- No Onward Chain
- Modern Bathroom
- Dining Room
- Enclosed Rear Garden