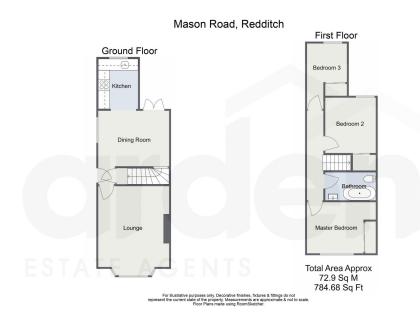

The accommodation briefly comprises: - A front aspect lounge with bay window and feature fireplace, a second reception/dining room with patio doors to the rear garden, a traditional style fitted kitchen with breakfast bar, integrated oven and Belfast style sink. The first floor offers the master bedroom with front aspect window and built in storage, an additional two well proportioned bedrooms with built in storage and the modern family bathroom with bath and shower over, wash basin and WC.

**Stairs To First Floor** 

Master Bedroom - 3.75m x 2.7m (12'3" x 8'10")

Bedroom 2 - 2.72m x 2.92m (8'11" x 9'6")

Bedroom 3 - 3.45m x 2.11m (11'3" x 6'11") max

Bathroom - 2.72m x 1.47m (8'11" x 4'9")

- No Onward Chain
- Modern Bathroom
- Dining Room
- Enclosed Rear Garden