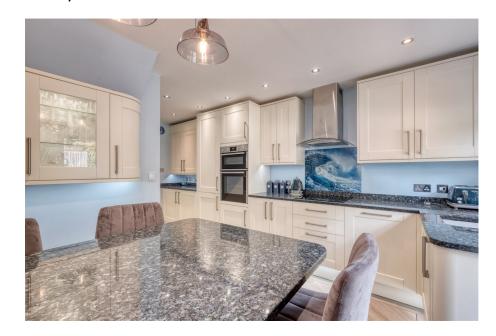

It's who you move with.

£240,000

• Three Bedrooms

 Kitchen/Diner with Integrated Appliances

 Lounge with Feature Fireplace

Shower Room

Downstaris WC

• Porch

## Ground Floor

arden

For illustrative purposes only. Decorative finishes, fixtures & fittings do not represent the current state of the property. Measurements are approximate & not to scale

A beautiful, three bedroom, end of terraced property offering an open plan kitchen/diner with integrated appliances, lounge with feature fireplace and off road parking situated in Rednal, Birmingham.