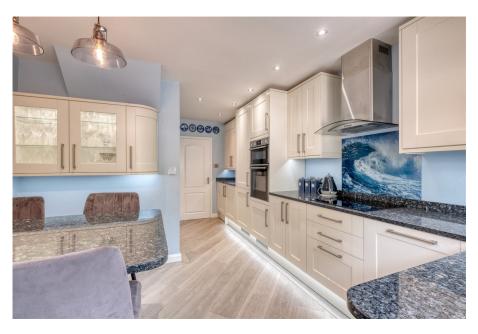

It's who you move with.

£240,000

• Three Bedrooms

 Kitchen/Diner with Integrated Appliances

 Lounge with Feature Fireplace

Shower Room

Downstaris WC

• Porch

## Ground Floor

arden

For illustrative purposes only. Decorative finishes, fixtures & fittings do not represent the current state of the property. Measurements are approximate & not to scale

A beautiful, three bedroom, end of terraced property offering an open plan kitchen/diner with integrated appliances, lounge with feature fireplace and off road parking situated in Rednal, Birmingham.