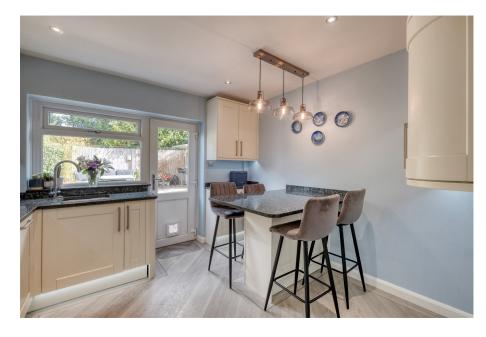

It's who you move with.

£240,000

• Three Bedrooms

 Kitchen/Diner with Integrated Appliances

 Lounge with Feature Fireplace

Shower Room

Downstaris WC

• Porch

## Ground Floor

arden

For illustrative purposes only. Decorative finishes, fixtures & fittings do not represent the current state of the property. Measurements are approximate & not to scale

A beautiful, three bedroom, end of terraced property offering an open plan kitchen/diner with integrated appliances, lounge with feature fireplace and off road parking situated in Rednal, Birmingham.