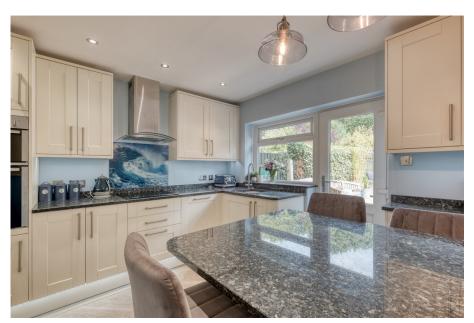

## Ground Floor

arden

For illustrative purposes only. Decorative finishes, fixtures & fittings do not represent the current state of the property. Measurements are approximate & not to scale

A beautiful, three bedroom, end of terraced property offering an open plan kitchen/diner with integrated appliances, lounge with feature fireplace and off road parking situated in Rednal, Birmingham.