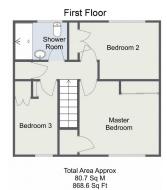

It's who you move with.

£240,000

• Three Bedrooms

 Kitchen/Diner with Integrated Appliances

 Lounge with Feature Fireplace

Shower Room

Downstaris WC

• Porch

## Ground Floor

arden

For illustrative purposes only. Decorative finishes, fixtures & fittings do not represent the current state of the property. Measurements are approximate & not to scale

A beautiful, three bedroom, end of terraced property offering an open plan kitchen/diner with integrated appliances, lounge with feature fireplace and off road parking situated in Rednal, Birmingham.