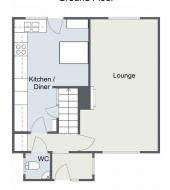

## Ground Floor

arden

For illustrative purposes only. Decorative finishes, fixtures & fittings do not represent the current state of the property. Measurements are approximate & not to scale

A beautiful, three bedroom, end of terraced property offering an open plan kitchen/diner with integrated appliances, lounge with feature fireplace and off road parking situated in Rednal, Birmingham.