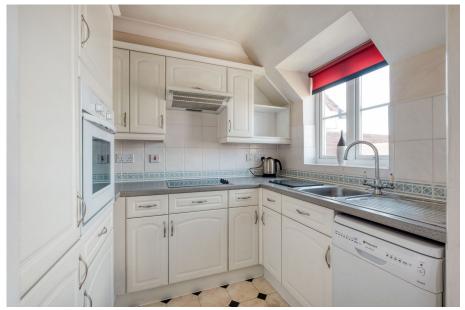

**Lounge Diner** - 5.69m x 3.4m (18'8" x 11'1")

**Kitchen** - 2.34m x 1.96m (7'8" x 6'5")

Master Bedroom - 5.06m x 2.74m (16'7" x 8'11")

Bedroom 2 - 3.78m x 2.66m (12'4" x 8'8") max

**Shower Room** - 2.19m x 1.96m (7'2" x 6'5")