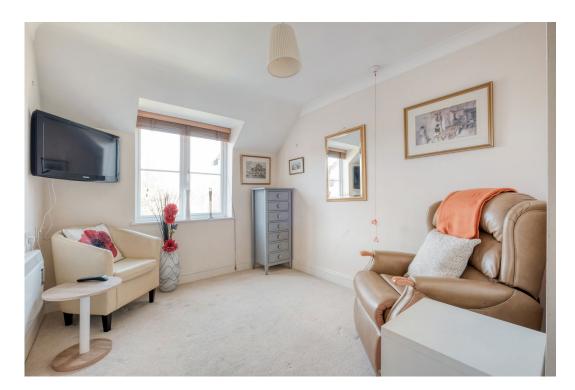

**Lounge Diner** - 5.69m x 3.4m (18'8" x 11'1")

**Kitchen** - 2.34m x 1.96m (7'8" x 6'5")

Master Bedroom - 5.06m x 2.74m (16'7" x 8'11")

Bedroom 2 - 3.78m x 2.66m (12'4" x 8'8") max

**Shower Room** - 2.19m x 1.96m (7'2" x 6'5")

## Pegasus Court, Union Road, Solihull

- · Two Double Bedrooms
- Top-Floor Apartment
- Secure Gated Development
- 24-Hour Emergency Pull Cord System
- Recently Updated Shower Room
- Well-Equipped Kitchen
- Communal Facilities
- On-Site Estate Manager
- Guest Suite Available
- Gated Parking & Mobility Scooter Charging