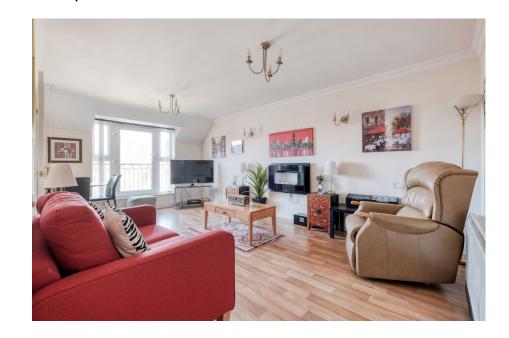

**Lounge Diner** - 5.69m x 3.4m (18'8" x 11'1")

**Kitchen** - 2.34m x 1.96m (7'8" x 6'5")

Master Bedroom - 5.06m x 2.74m (16'7" x 8'11")

Bedroom 2 - 3.78m x 2.66m (12'4" x 8'8") max

**Shower Room** - 2.19m x 1.96m (7'2" x 6'5")