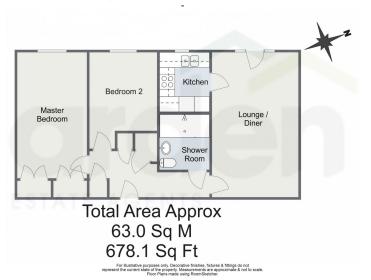

**Lounge Diner** - 5.69m x 3.4m (18'8" x 11'1")

**Kitchen** - 2.34m x 1.96m (7'8" x 6'5")

Master Bedroom - 5.06m x 2.74m (16'7" x 8'11")

Bedroom 2 - 3.78m x 2.66m (12'4" x 8'8") max

**Shower Room** - 2.19m x 1.96m (7'2" x 6'5")