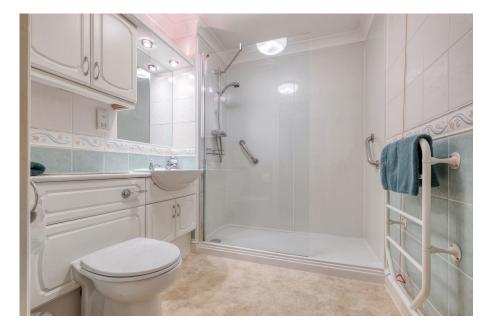

**Lounge Diner** - 5.69m x 3.4m (18'8" x 11'1")

**Kitchen** - 2.34m x 1.96m (7'8" x 6'5")

Master Bedroom - 5.06m x 2.74m (16'7" x 8'11")

Bedroom 2 - 3.78m x 2.66m (12'4" x 8'8") max

**Shower Room** - 2.19m x 1.96m (7'2" x 6'5")

## Pegasus Court, Union Road, Solihull

- · Two Double Bedrooms
- Top-Floor Apartment
- Secure Gated Development
- 24-Hour Emergency Pull Cord System
- Recently Updated Shower Room
- Well-Equipped Kitchen
- Communal Facilities
- On-Site Estate Manager
- Guest Suite Available
- Gated Parking & Mobility Scooter Charging