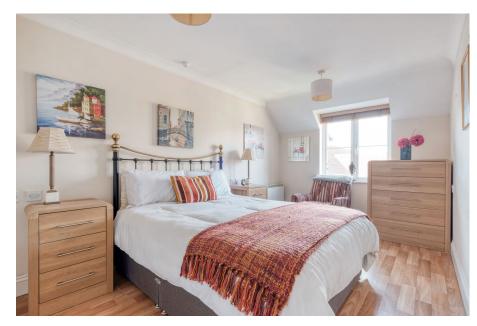

**Lounge Diner** - 5.69m x 3.4m (18'8" x 11'1")

**Kitchen** - 2.34m x 1.96m (7'8" x 6'5")

Master Bedroom - 5.06m x 2.74m (16'7" x 8'11")

Bedroom 2 - 3.78m x 2.66m (12'4" x 8'8") max

**Shower Room** - 2.19m x 1.96m (7'2" x 6'5")