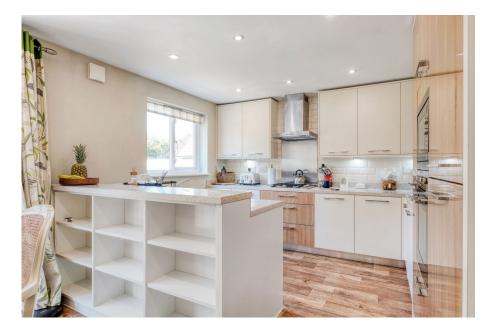

## **Chapel Rise, Rednal, Birmingham, B45 9SN** Offers Over £480,000

🍋 4 🎦 2 🚍 1

Four Bedrooms

- Bright and Airy Lounge
- Open Plan Modern Kitchen / 
  Utility Room and Downstairs
  WC
- Family Bathroom
- Rear Garden
- Garage and Front Garden
- Block Paved Driveway for Off Road Parking

• En-Suite to Master Bedroom

Open Porch and Entrance
 Hall

Introducing this beautifully presented four-bedroom detached family home, ideally located in the sought-after area of Rednal, Birmingham. The property boasts a bright and spacious lounge, a contemporary open-plan kitchen and dining area, a separate utility room, and a convenient downstairs WC. Upstairs, the master bedroom features its own en-suite, while outside you'll find off-road parking, a garage, and a generously sized rear garden.