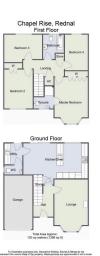

## **Chapel Rise, Rednal, Birmingham, B45 9SN** Offers Over £480,000

🍋 4 🎦 2 🚍 1

Four Bedrooms

- Bright and Airy Lounge
- Open Plan Modern Kitchen / 
  Utility Room and Downstairs
  WC
- Family Bathroom
- Rear Garden
- Garage and Front Garden
- Block Paved Driveway for Off Road Parking

• En-Suite to Master Bedroom

Open Porch and Entrance
 Hall

Introducing this beautifully presented four-bedroom detached family home, ideally located in the sought-after area of Rednal, Birmingham. The property boasts a bright and spacious lounge, a contemporary open-plan kitchen and dining area, a separate utility room, and a convenient downstairs WC. Upstairs, the master bedroom features its own en-suite, while outside you'll find off-road parking, a garage, and a generously sized rear garden.