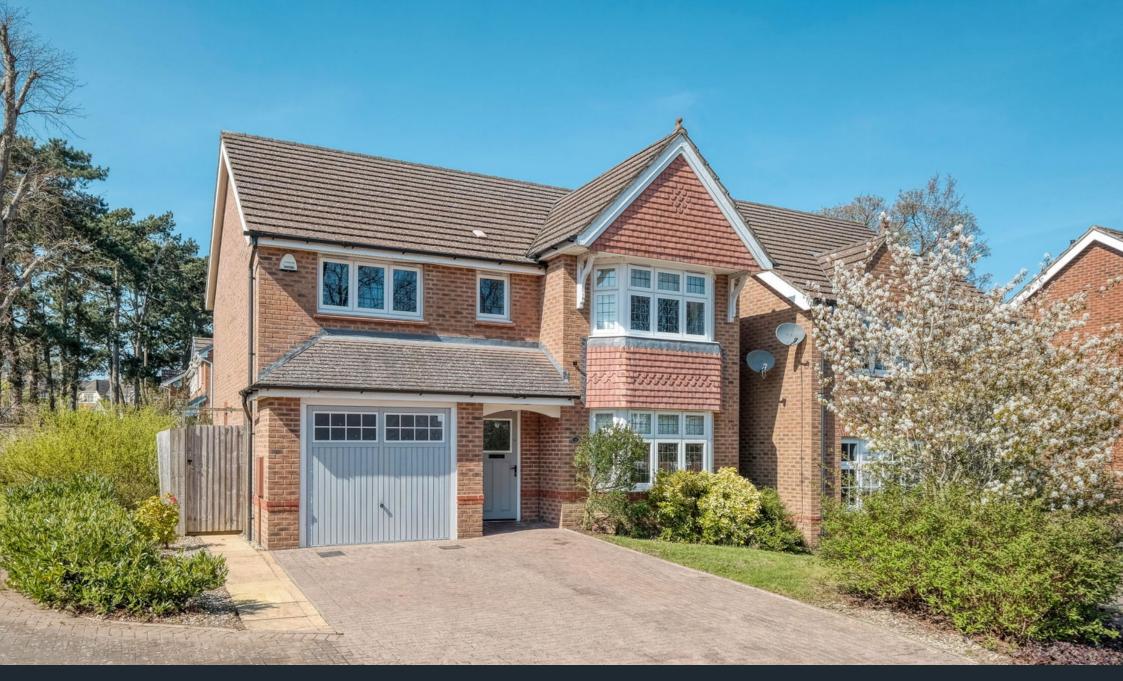

## **Chapel Rise, Rednal, Birmingham, B45 9SN** Offers Over £480,000

🍋 4 🎦 2 🚍 1

Four Bedrooms

- Bright and Airy Lounge
- Open Plan Modern Kitchen / 
  Utility Room and Downstairs
  WC
- Family Bathroom
- Rear Garden
- Garage and Front Garden
- Block Paved Driveway for Off Road Parking

• En-Suite to Master Bedroom

Open Porch and Entrance
 Hall

Introducing this beautifully presented four-bedroom detached family home, ideally located in the sought-after area of Rednal, Birmingham. The property boasts a bright and spacious lounge, a contemporary open-plan kitchen and dining area, a separate utility room, and a convenient downstairs WC. Upstairs, the master bedroom features its own en-suite, while outside you'll find off-road parking, a garage, and a generously sized rear garden.