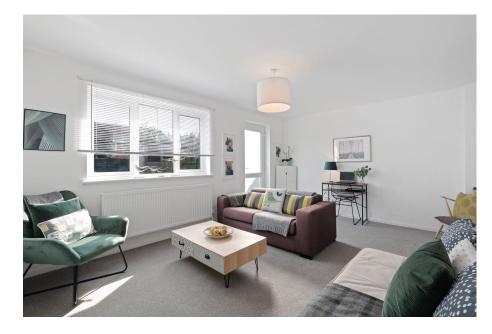

The accommodation briefly comprises a canopy porch with meter/ store cupboard, a welcoming entrance hallway with built-in storage and stairs rising to the first floor, a modern kitchen/diner fitted with a range of stylish wall and base units, a breakfast bar, and integrated appliances, along with a spacious lounge offering direct access to the rear garden. Upstairs, the first-floor landing features additional storage and leads to the master bedroom, a second double bedroom, a third well-proportioned bedroom, and a sleek contemporary bathroom.

**Kitchen/Diner** - 4.51m x 2.91m (14'9" x 9'6")

**Lounge** - 4.8m x 3.9m (15'8" x 12'9") max

Stairs To First Floor Landing

Master Bedroom - 4.48m x 2.69m (14'8" x 8'9") max

**Bedroom 2** - 3.56m x 2.03m (11'8" x 6'7")