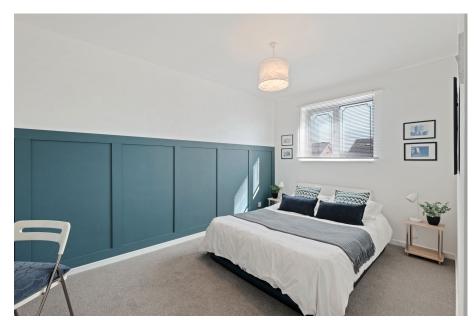

The accommodation briefly comprises a canopy porch with meter/ store cupboard, a welcoming entrance hallway with built-in storage and stairs rising to the first floor, a modern kitchen/diner fitted with a range of stylish wall and base units, a breakfast bar, and integrated appliances, along with a spacious lounge offering direct access to the rear garden. Upstairs, the first-floor landing features additional storage and leads to the master bedroom, a second double bedroom, a third well-proportioned bedroom, and a sleek contemporary bathroom.

**Kitchen/Diner** - 4.51m x 2.91m (14'9" x 9'6")

**Lounge** - 4.8m x 3.9m (15'8" x 12'9") max

Stairs To First Floor Landing

Master Bedroom - 4.48m x 2.69m (14'8" x 8'9") max

**Bedroom 2** - 3.56m x 2.03m (11'8" x 6'7")