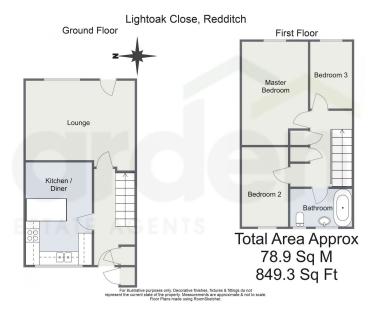

The accommodation briefly comprises a canopy porch with meter/ store cupboard, a welcoming entrance hallway with built-in storage and stairs rising to the first floor, a modern kitchen/diner fitted with a range of stylish wall and base units, a breakfast bar, and integrated appliances, along with a spacious lounge offering direct access to the rear garden. Upstairs, the first-floor landing features additional storage and leads to the master bedroom, a second double bedroom, a third well-proportioned bedroom, and a sleek contemporary bathroom.

**Kitchen/Diner** - 4.51m x 2.91m (14'9" x 9'6")

**Lounge** - 4.8m x 3.9m (15'8" x 12'9") max

Stairs To First Floor Landing

Master Bedroom - 4.48m x 2.69m (14'8" x 8'9") max

**Bedroom 2** - 3.56m x 2.03m (11'8" x 6'7")

**Bedroom 3** - 2.93m x 2.05m (9'7" x 6'8")

**Bathroom** - 2.72m x 1.66m (8'11" x 5'5")

- Refurbished Mid-Terrace House
- Stylish Kitchen/ Diner
- Modern Bathroom
- Ample Communal Parking

- Three Well-Proportioned Bedrooms
- · Spacious Lounge
- Low Maintenance Rear Garden
- No Upward Chain