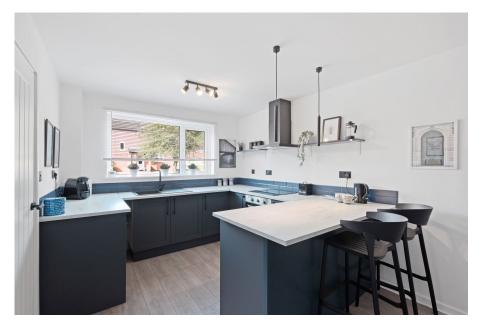

The accommodation briefly comprises a canopy porch with meter/ store cupboard, a welcoming entrance hallway with built-in storage and stairs rising to the first floor, a modern kitchen/diner fitted with a range of stylish wall and base units, a breakfast bar, and integrated appliances, along with a spacious lounge offering direct access to the rear garden. Upstairs, the first-floor landing features additional storage and leads to the master bedroom, a second double bedroom, a third well-proportioned bedroom, and a sleek contemporary bathroom.

**Kitchen/Diner** - 4.51m x 2.91m (14'9" x 9'6")

**Lounge** - 4.8m x 3.9m (15'8" x 12'9") max

Stairs To First Floor Landing

Master Bedroom - 4.48m x 2.69m (14'8" x 8'9") max

**Bedroom 2** - 3.56m x 2.03m (11'8" x 6'7")