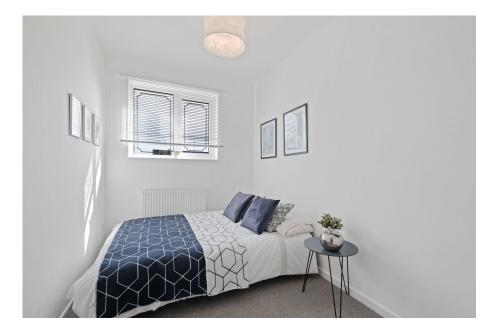

The accommodation briefly comprises a canopy porch with meter/ store cupboard, a welcoming entrance hallway with built-in storage and stairs rising to the first floor, a modern kitchen/diner fitted with a range of stylish wall and base units, a breakfast bar, and integrated appliances, along with a spacious lounge offering direct access to the rear garden. Upstairs, the first-floor landing features additional storage and leads to the master bedroom, a second double bedroom, a third well-proportioned bedroom, and a sleek contemporary bathroom.

**Bedroom 3** - 2.93m x 2.05m (9'7" x 6'8")

**Bathroom** - 2.72m x 1.66m (8'11" x 5'5")

- Refurbished Mid-Terrace House
- Stylish Kitchen/ Diner
- Modern Bathroom
- Ample Communal Parking

- Three Well-Proportioned Bedrooms
- · Spacious Lounge
- Low Maintenance Rear Garden
- No Upward Chain