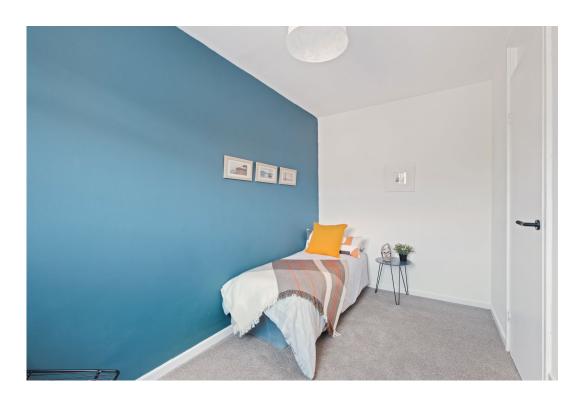

The accommodation briefly comprises a canopy porch with meter/ store cupboard, a welcoming entrance hallway with built-in storage and stairs rising to the first floor, a modern kitchen/diner fitted with a range of stylish wall and base units, a breakfast bar, and integrated appliances, along with a spacious lounge offering direct access to the rear garden. Upstairs, the first-floor landing features additional storage and leads to the master bedroom, a second double bedroom, a third well-proportioned bedroom, and a sleek contemporary bathroom.

**Bedroom 3** - 2.93m x 2.05m (9'7" x 6'8")

**Bathroom** - 2.72m x 1.66m (8'11" x 5'5")

- Refurbished Mid-Terrace House
- Stylish Kitchen/ Diner
- Modern Bathroom
- Ample Communal Parking

- Three Well-Proportioned Bedrooms
- · Spacious Lounge
- Low Maintenance Rear Garden
- No Upward Chain