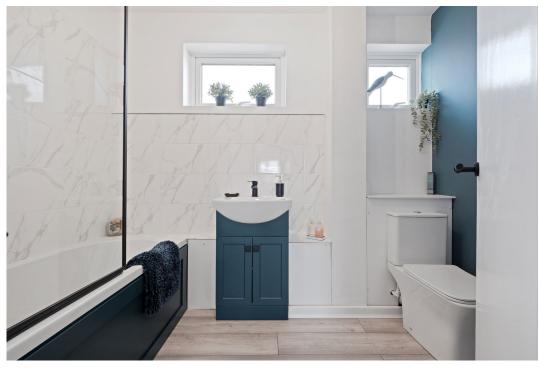

The accommodation briefly comprises a canopy porch with meter/ store cupboard, a welcoming entrance hallway with built-in storage and stairs rising to the first floor, a modern kitchen/diner fitted with a range of stylish wall and base units, a breakfast bar, and integrated appliances, along with a spacious lounge offering direct access to the rear garden. Upstairs, the first-floor landing features additional storage and leads to the master bedroom, a second double bedroom, a third well-proportioned bedroom, and a sleek contemporary bathroom.

**Bedroom 3** - 2.93m x 2.05m (9'7" x 6'8")

**Bathroom** - 2.72m x 1.66m (8'11" x 5'5")

- Refurbished Mid-Terrace House
- Stylish Kitchen/ Diner
- Modern Bathroom
- Ample Communal Parking

- Three Well-Proportioned Bedrooms
- · Spacious Lounge
- Low Maintenance Rear Garden
- No Upward Chain