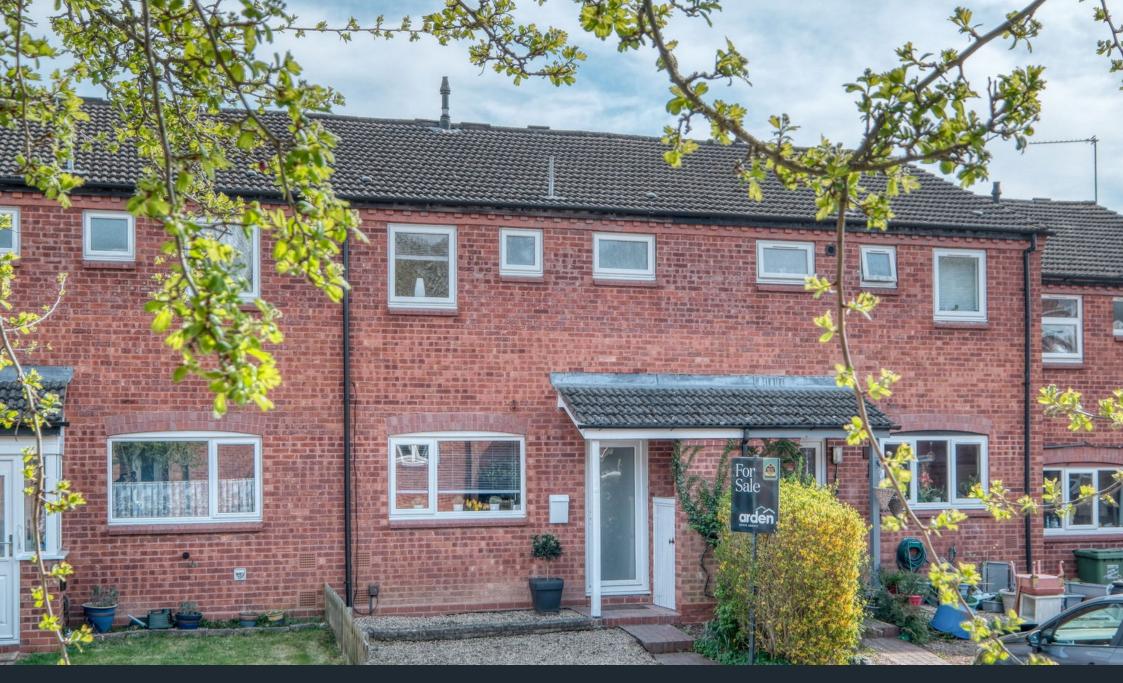

## Lightoak Close, Walkwood, Redditch B97 5NQ

Offers Over £225,000

A refurbished and beautifully finished three-bedroom mid-terrace property, offered for sale with no upward chain and located in the sought-after area of Walkwood. This stylish home features contemporary interiors throughout, a low-maintenance enclosed rear garden, and benefits from ample communal parking to the front.

The accommodation briefly comprises a canopy porch with meter/ store cupboard, a welcoming entrance hallway with built-in storage and stairs rising to the first floor, a modern kitchen/diner fitted with a range of stylish wall and base units, a breakfast bar, and integrated appliances, along with a spacious lounge offering direct access to the rear garden. Upstairs, the first-floor landing features additional storage and leads to the master bedroom, a second double bedroom, a third well-proportioned bedroom, and a sleek contemporary bathroom.