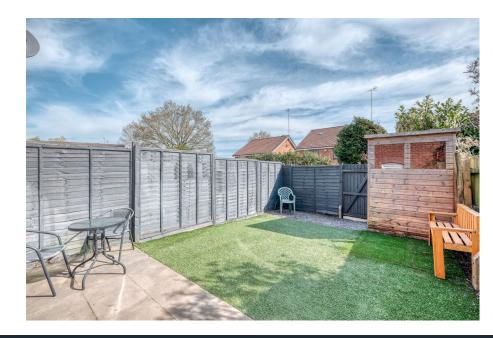

The property benefits from a private, low-maintenance rear garden, featuring a neatly laid artificial lawn and a paved patio area—perfect for outdoor dining or relaxing in the sun. Enclosed by modern grey fencing for added privacy, the space also includes a timber shed for storage and rear gated access, ideal for convenience and practicality.