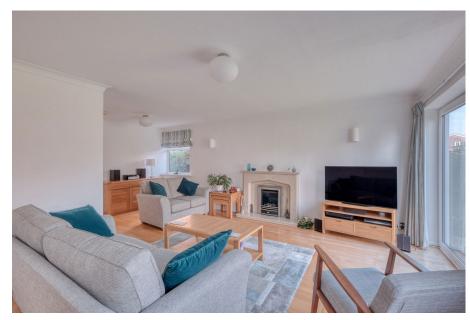

This home offers generous living accommodation throughout, starting with a welcoming entrance hall leading to a bright and airy lounge that spans the depth of the house, the 'L' shaped layout means that it can be laid out in a variety of ways and is perfect for both relaxing and entertaining. Sliding doors to the garden fills the space with natural light and is great for warmer days. The heart of the home is the recently upgraded kitchen, designed with modern living in mind. The space offers stylish wall and base units and built in appliances which includes a fridge freezer, double oven, induction hob and extractor fan. The ground floor also benefits from a useful utility room, downstairs WC, and a lovely sun room overlooking the garden—ideal as a dining room.