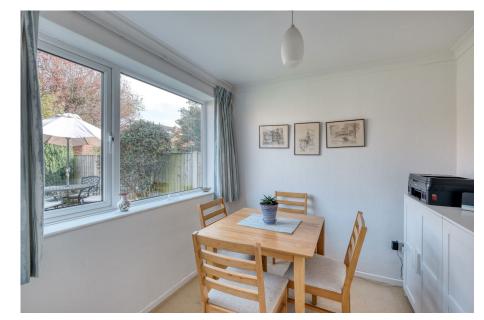

This home offers generous living accommodation throughout, starting with a welcoming entrance hall leading to a bright and airy lounge that spans the depth of the house, the 'L' shaped layout means that it can be laid out in a variety of ways and is perfect for both relaxing and entertaining. Sliding doors to the garden fills the space with natural light and is great for warmer days. The heart of the home is the recently upgraded kitchen, designed with modern living in mind. The space offers stylish wall and base units and built in appliances which includes a fridge freezer, double oven, induction hob and extractor fan. The ground floor also benefits from a useful utility room, downstairs WC, and a lovely sun room overlooking the garden—ideal as a dining room.