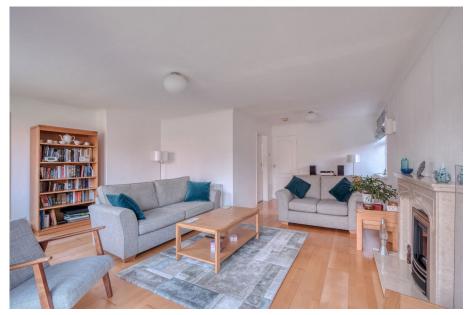

This home offers generous living accommodation throughout, starting with a welcoming entrance hall leading to a bright and airy lounge that spans the depth of the house, the 'L' shaped layout means that it can be laid out in a variety of ways and is perfect for both relaxing and entertaining. Sliding doors to the garden fills the space with natural light and is great for warmer days. The heart of the home is the recently upgraded kitchen, designed with modern living in mind. The space offers stylish wall and base units and built in appliances which includes a fridge freezer, double oven, induction hob and extractor fan. The ground floor also benefits from a useful utility room, downstairs WC, and a lovely sun room overlooking the garden—ideal as a dining room.