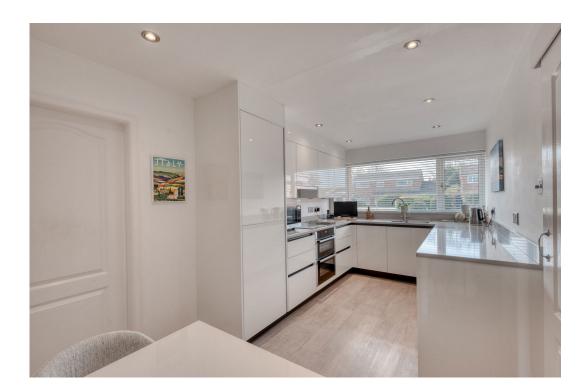

This home offers generous living accommodation throughout, starting with a welcoming entrance hall leading to a bright and airy lounge that spans the depth of the house, the 'L' shaped layout means that it can be laid out in a variety of ways and is perfect for both relaxing and entertaining. Sliding doors to the garden fills the space with natural light and is great for warmer days. The heart of the home is the recently upgraded kitchen, designed with modern living in mind. The space offers stylish wall and base units and built in appliances which includes a fridge freezer, double oven, induction hob and extractor fan. The ground floor also benefits from a useful utility room, downstairs WC, and a lovely sun room overlooking the garden—ideal as a dining room.