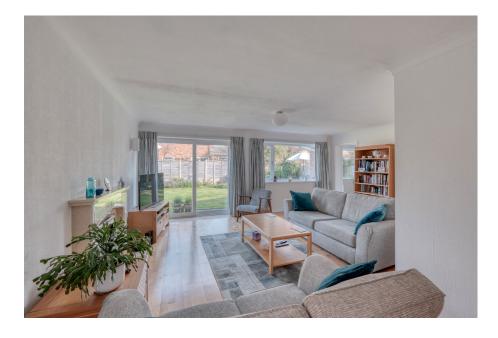

This home offers generous living accommodation throughout, starting with a welcoming entrance hall leading to a bright and airy lounge that spans the depth of the house, the 'L' shaped layout means that it can be laid out in a variety of ways and is perfect for both relaxing and entertaining. Sliding doors to the garden fills the space with natural light and is great for warmer days. The heart of the home is the recently upgraded kitchen, designed with modern living in mind. The space offers stylish wall and base units and built in appliances which includes a fridge freezer, double oven, induction hob and extractor fan. The ground floor also benefits from a useful utility room, downstairs WC, and a lovely sun room overlooking the garden—ideal as a dining room.