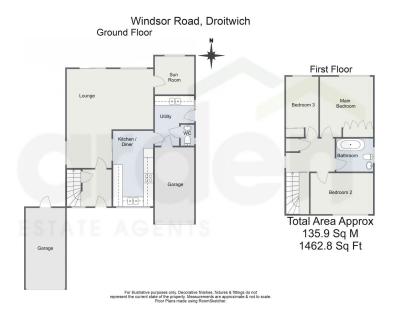

It's who you move with.

A lovely opportunity to purchase a well kept, three-bedroom detached home on the sought-after Windsor Road in Droitwich. Offering the rare benefit of two garages, this charming property has been thoughtfully extended to provide spacious and flexible living. Having been extended by previous owners, this is a unique chance to purchase a spacious and versatile home with an upgraded kitchen, handy utility room, downstairs W/C, and plenty of parking, it's a home that's ready to enjoy.

This home offers generous living accommodation throughout, starting with a welcoming entrance hall leading to a bright and airy lounge that spans the depth of the house, the 'L' shaped layout means that it can be laid out in a variety of ways and is perfect for both relaxing and entertaining. Sliding doors to the garden fills the space with natural light and is great for warmer days. The heart of the home is the recently upgraded kitchen, designed with modern living in mind. The space offers stylish wall and base units and built in appliances which includes a fridge freezer, double oven, induction hob and extractor fan. The ground floor also benefits from a useful utility room, downstairs WC, and a lovely sun room overlooking the garden—ideal as a dining room.

Upstairs, the home features three bedrooms, with bedrooms one and three featuring built in wardrobes. The family bathroom features a bath with an overhead shower, sink and w/c.

Outside, the garden features a patio area - great for outdoor dining. The rest of the garden is laid to lawn with a variety of mature border plants and shrubbery. To the front, there is a driveway with ample parking for multiple vehicles. One of the standout features of the property is its dual garage setup, providing exceptional storage, workshop potential, or even further development opportunities (subject to planning permission).