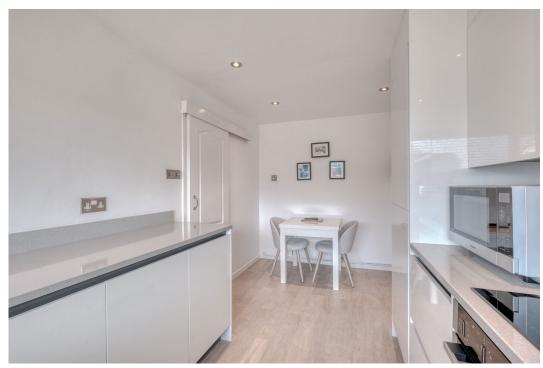

This home offers generous living accommodation throughout, starting with a welcoming entrance hall leading to a bright and airy lounge that spans the depth of the house, the 'L' shaped layout means that it can be laid out in a variety of ways and is perfect for both relaxing and entertaining. Sliding doors to the garden fills the space with natural light and is great for warmer days. The heart of the home is the recently upgraded kitchen, designed with modern living in mind. The space offers stylish wall and base units and built in appliances which includes a fridge freezer, double oven, induction hob and extractor fan. The ground floor also benefits from a useful utility room, downstairs WC, and a lovely sun room overlooking the garden—ideal as a dining room.