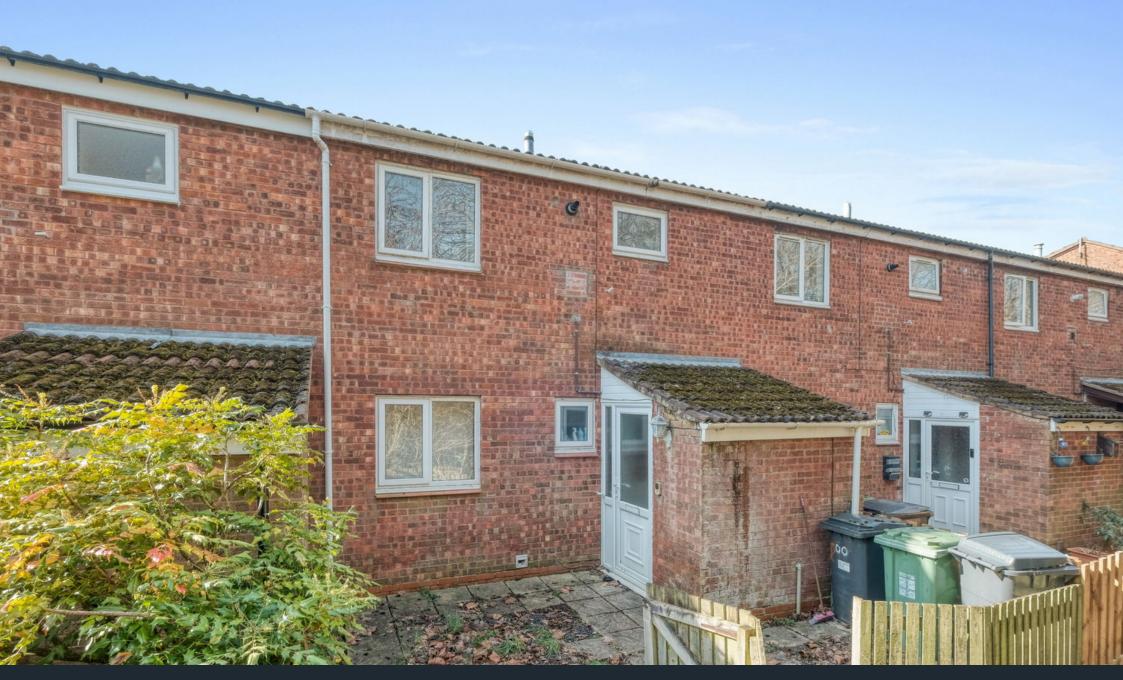

## **Loxley Close, Church Hill South, Redditch B98 9JG** Offers In Region Of £165,000

🍋 3 🚰 1 🚘 1

A spacious three-bedroom mid-terrace home with excellent potential, requiring cosmetic updating. Offered with no upward chain, the property is located in Church Hill South and benefits from a generous rear garden and external storage.

The garden offers an excellent opportunity for landscaping, offering a generous outdoor space with great potential. Currently designed for low maintenance, the area could easily be transformed with the addition of lawn, flower beds, or a patio. Enclosed within fenced and brick-walled boundaries, it provides a private setting, while the existing brick-built outbuilding adds practical storage. With a little creativity, this outdoor space could become a fantastic extension of the home.