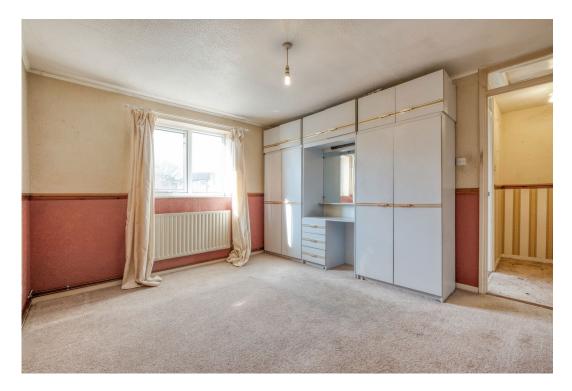

The property comprises an enclosed porch with built-in storage, a hallway with stairs to the first floor, a guest WC, a spacious lounge with garden access, and a kitchen/diner. Upstairs, the first-floor landing provides additional storage and leads to the master bedroom, a second double bedroom, a third bedroom, and a bathroom with further storage.

Store - 1.82m x 1.04m (5'11" x 3'4")

WC - 1.81m x 0.91m (5'11" x 2'11")

Kitchen/Diner - 4.74m x 3.4m (15'6" x 11'1") max

Lounge - 5.44m x 3.18m (17'10" x 10'5")

Stairs To First Floor Landing

Master Bedroom - 3.97m x 3.42m (13'0" x 11'2")