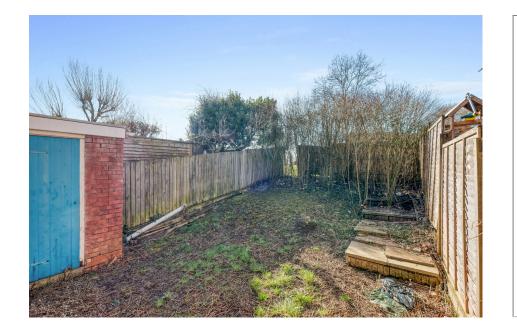

The garden offers an excellent opportunity for landscaping, offering a generous outdoor space with great potential. Currently designed for low maintenance, the area could easily be transformed with the addition of lawn, flower beds, or a patio. Enclosed within fenced and brick-walled boundaries, it provides a private setting, while the existing brick-built outbuilding adds practical storage. With a little creativity, this outdoor space could become a fantastic extension of the home.