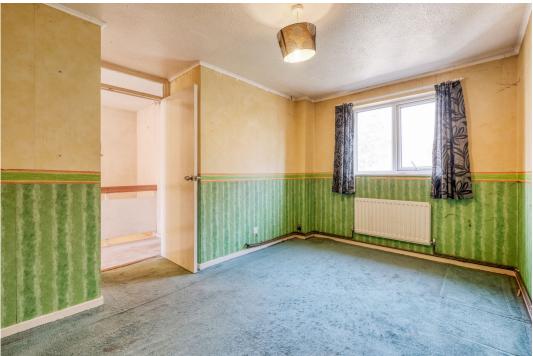

The property comprises an enclosed porch with built-in storage, a hallway with stairs to the first floor, a guest WC, a spacious lounge with garden access, and a kitchen/diner. Upstairs, the first-floor landing provides additional storage and leads to the master bedroom, a second double bedroom, a third bedroom, and a bathroom with further storage.

Bedroom 2 - 4.02m x 3.41m (13'2" x 11'2") max

Bedroom 3 - 2.97m x 1.94m (9'8" x 6'4")

Bathroom - 1.91m x 1.71m (6'3" x 5'7")

- Spacious Mid Terrace House 
  Three Well Proportioned Bedrooms
- Spacious Lounge
- Bathroom and Guest WC
- No Upward Chain