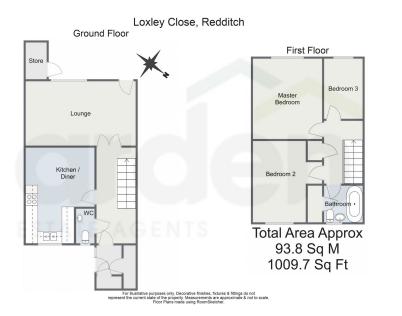

The property comprises an enclosed porch with built-in storage, a hallway with stairs to the first floor, a guest WC, a spacious lounge with garden access, and a kitchen/diner. Upstairs, the first-floor landing provides additional storage and leads to the master bedroom, a second double bedroom, a third bedroom, and a bathroom with further storage.

Store - 1.82m x 1.04m (5'11" x 3'4")

WC - 1.81m x 0.91m (5'11" x 2'11")

Kitchen/Diner - 4.74m x 3.4m (15'6" x 11'1") max

Lounge - 5.44m x 3.18m (17'10" x 10'5")

Stairs To First Floor Landing

Master Bedroom - 3.97m x 3.42m (13'0" x 11'2")

Bedroom 2 - 4.02m x 3.41m (13'2" x 11'2") max

Bedroom 3 - 2.97m x 1.94m (9'8" x 6'4")

Bathroom - 1.91m x 1.71m (6'3" x 5'7")

- Spacious Mid Terrace House 
  Three Well Proportioned Bedrooms
- Spacious Lounge
- Bathroom and Guest WC
- No Upward Chain