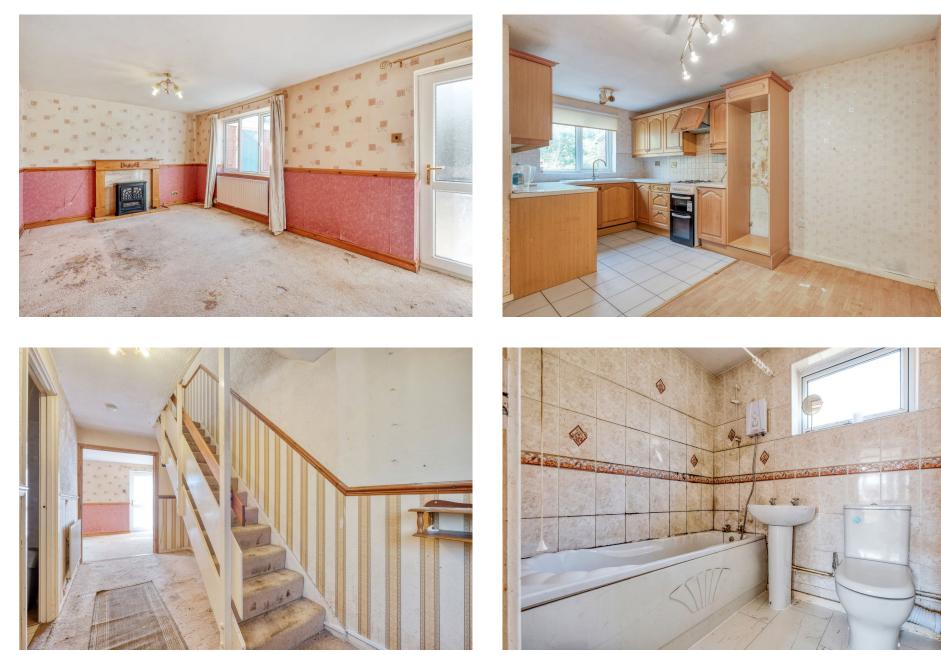

The property comprises an enclosed porch with built-in storage, a hallway with stairs to the first floor, a guest WC, a spacious lounge with garden access, and a kitchen/diner. Upstairs, the first-floor landing provides additional storage and leads to the master bedroom, a second double bedroom, a third bedroom, and a bathroom with further storage.

Store - 1.82m x 1.04m (5'11" x 3'4")

WC - 1.81m x 0.91m (5'11" x 2'11")

Kitchen/Diner - 4.74m x 3.4m (15'6" x 11'1") max

Lounge - 5.44m x 3.18m (17'10" x 10'5")

Stairs To First Floor Landing

Master Bedroom - 3.97m x 3.42m (13'0" x 11'2")