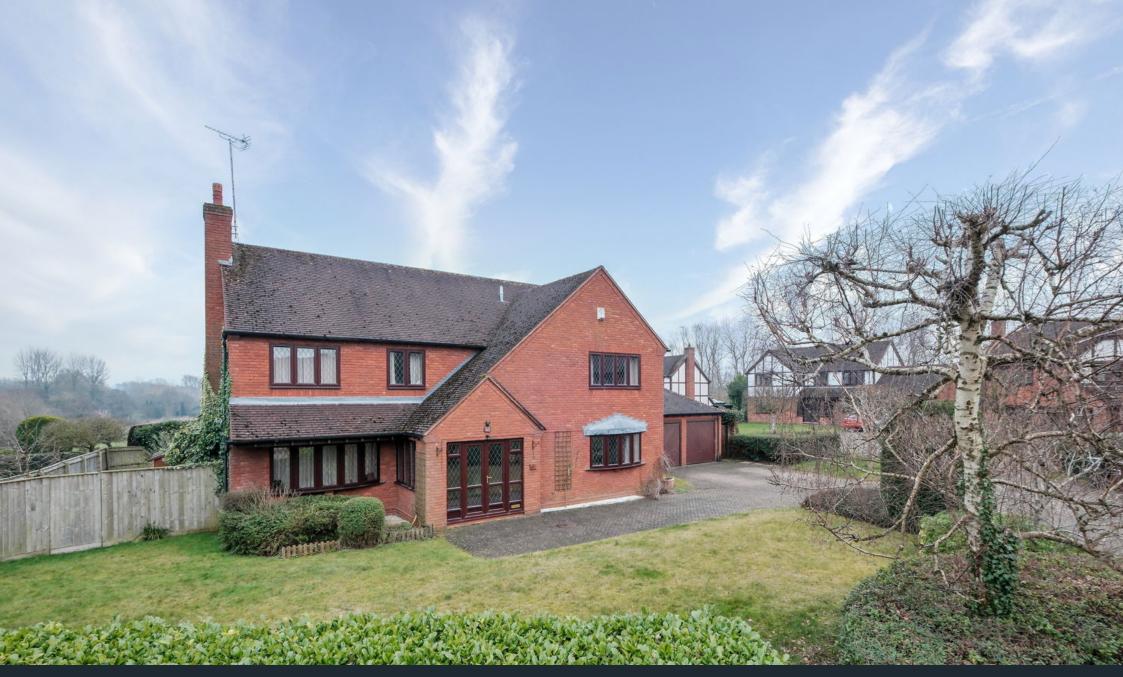

## Hither Green Lane, Bordesley, Redditch B98 9BN £725,000

🍋 4 🎦 3 🚍 4

The property features updated UPVC double glazing, Worcester Bosch boiler, cavity wall insulation, and has been well maintained by the original owners. The accommodation includes a large enclosed entrance porch, leading to a welcoming hallway with a built-in cloak cupboard, and a guest WC. The spacious formal lounge, with a feature fireplace and front-facing bay window, opens to a conservatory through patio doors. Double doors connect the lounge to the dining room, which is adjacent to the breakfast kitchen. The kitchen is well-equipped with a range of wall and base units, an integrated fridge, dishwasher, double oven, and gas hob. A separate utility room provides plumbing for a washing machine and space for an American-style fridge/freezer. The ground floor also includes a study with a front-facing bay window and a versatile family room leading off the utility with garden access and internal door to the double garage.Upstairs, the gallery landing offers a large built-in storage cupboard with lighting and a separate airing cupboard, and this leads to the master bedroom, featuring fitted furniture, a dressing area with a wash basin, and an en-suite shower room with a WC. The second double bedroom includes a walk-in wardrobe, a dressing area with a wash basin, and an en-suite shower room with a WC. The third double bedroom offers fitted wardrobes and a dressing unit, while the fourth bedroom is suitable for single use. The principal bathroom is a four-piece suite, completing the upper level.

Externally, the property boasts attractive and established gardens to the front and rear. The front offers a large lawn with planted borders for privacy, along with a driveway providing ample parking for several vehicles and access to the double garage. The mature rear garden is a private retreat with a south-easterly aspect. It is primarily laid to lawn and includes a paved patio seating area, a vegetable patch, wildflower beds, a natural pond, and a timber shed, all enclosed within a combination of decorative brick walled and fenced boundaries with an access gate to either side.

- Beautifully Maintained Throughout
- Recently Updated UPVC Double Glazing
- **Double Garage**
- No Upward Chain

- Approximately 2,831 Sq. Ft Accommodation
- Solar PV & Solar Thermal Panels
- Attractive Front and Rear Gardens
- Ample Driveway Parking and Overlooking The Abbey Golf Course
  - EPC B