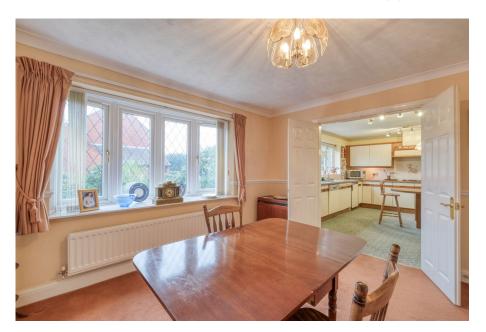

## Hither Green Lane, Bordesley, Redditch B98 9BN £725,000

🍋 4 🎦 3 🚍 4

The property features updated UPVC double glazing, Worcester Bosch boiler, cavity wall insulation, and has been well maintained by the original owners. The accommodation includes a large enclosed entrance porch, leading to a welcoming hallway with a built-in cloak cupboard, and a guest WC. The spacious formal lounge, with a feature fireplace and front-facing bay window, opens to a conservatory through patio doors. Double doors connect the lounge to the dining room, which is adjacent to the breakfast kitchen. The kitchen is well-equipped with a range of wall and base units, an integrated fridge, dishwasher, double oven, and gas hob. A separate utility room provides plumbing for a washing machine and space for an American-style fridge/freezer. The ground floor also includes a study with a front-facing bay window and a versatile family room leading off the utility with garden access and internal door to the double garage.Upstairs, the gallery landing offers a large built-in storage cupboard with lighting and a separate airing cupboard, and this leads to the master bedroom, featuring fitted furniture, a dressing area with a wash basin, and an en-suite shower room with a WC. The second double bedroom includes a walk-in wardrobe, a dressing area with a wash basin, and an en-suite shower room with a WC. The third double bedroom offers fitted wardrobes and a dressing unit, while the fourth bedroom is suitable for single use. The principal bathroom is a four-piece suite, completing the upper level.