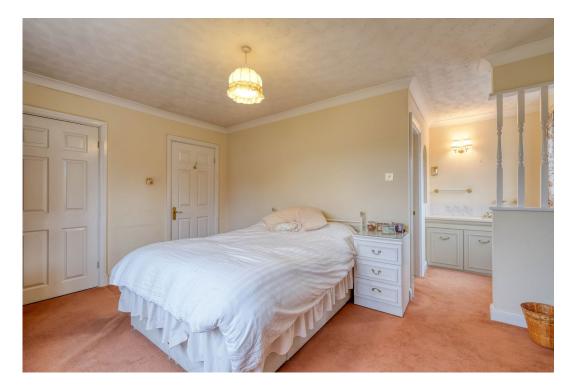

## Hither Green Lane, Bordesley, Redditch B98 9BN £725,000

🍋 4 🎦 3 🚍 4

The property features updated UPVC double glazing, Worcester Bosch boiler, cavity wall insulation, and has been well maintained by the original owners. The accommodation includes a large enclosed entrance porch, leading to a welcoming hallway with a built-in cloak cupboard, and a guest WC. The spacious formal lounge, with a feature fireplace and front-facing bay window, opens to a conservatory through patio doors. Double doors connect the lounge to the dining room, which is adjacent to the breakfast kitchen. The kitchen is well-equipped with a range of wall and base units, an integrated fridge, dishwasher, double oven, and gas hob. A separate utility room provides plumbing for a washing machine and space for an American-style fridge/freezer. The ground floor also includes a study with a front-facing bay window and a versatile family room leading off the utility with garden access and internal door to the double garage.Upstairs, the gallery landing offers a large built-in storage cupboard with lighting and a separate airing cupboard, and this leads to the master bedroom, featuring fitted furniture, a dressing area with a wash basin, and an en-suite shower room with a WC. The second double bedroom includes a walk-in wardrobe, a dressing area with a wash basin, and an en-suite shower room with a WC. The third double bedroom offers fitted wardrobes and a dressing unit, while the fourth bedroom is suitable for single use. The principal bathroom is a four-piece suite, completing the upper level.