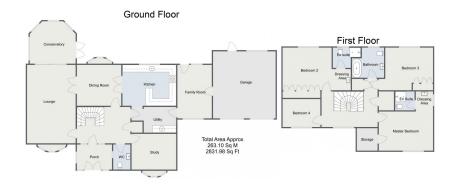

Hither Green Lane, Redditch

ustrative purposes only. Decorative finishes, fixtures & fittings do not current state of the property. Measurements are approximate & not to scal Floor Plans made using RoomSketcher.

- Beautifully Maintained Throughout
- Recently Updated UPVC Double Glazing
- **Double Garage**
- No Upward Chain

- Approximately 2,831 Sq. Ft Accommodation
- Solar PV & Solar Thermal Panels
- Attractive Front and Rear Gardens
- Ample Driveway Parking and Overlooking The Abbey Golf Course
  - EPC B