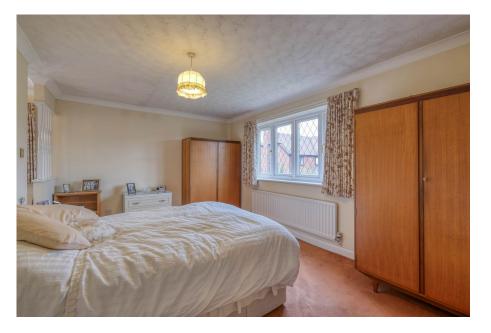

## Hither Green Lane, Bordesley, Redditch B98 9BN £725,000

🍋 4 🎦 3 🚍 4

The property features updated UPVC double glazing, Worcester Bosch boiler, cavity wall insulation, and has been well maintained by the original owners. The accommodation includes a large enclosed entrance porch, leading to a welcoming hallway with a built-in cloak cupboard, and a guest WC. The spacious formal lounge, with a feature fireplace and front-facing bay window, opens to a conservatory through patio doors. Double doors connect the lounge to the dining room, which is adjacent to the breakfast kitchen. The kitchen is well-equipped with a range of wall and base units, an integrated fridge, dishwasher, double oven, and gas hob. A separate utility room provides plumbing for a washing machine and space for an American-style fridge/freezer. The ground floor also includes a study with a front-facing bay window and a versatile family room leading off the utility with garden access and internal door to the double garage.Upstairs, the gallery landing offers a large built-in storage cupboard with lighting and a separate airing cupboard, and this leads to the master bedroom, featuring fitted furniture, a dressing area with a wash basin, and an en-suite shower room with a WC. The second double bedroom includes a walk-in wardrobe, a dressing area with a wash basin, and an en-suite shower room with a WC. The third double bedroom offers fitted wardrobes and a dressing unit, while the fourth bedroom is suitable for single use. The principal bathroom is a four-piece suite, completing the upper level.