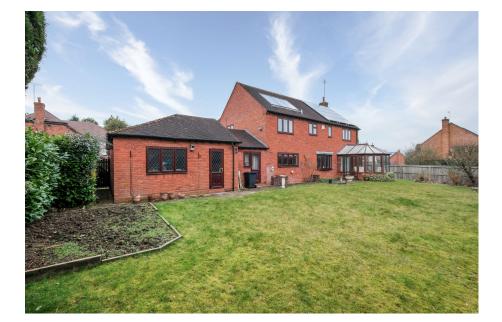

## Hither Green Lane, Bordesley, Redditch B98 9BN £725,000

🍋 4 🎦 3 🚍 4

The property features updated UPVC double glazing, Worcester Bosch boiler, cavity wall insulation, and has been well maintained by the original owners. The accommodation includes a large enclosed entrance porch, leading to a welcoming hallway with a built-in cloak cupboard, and a guest WC. The spacious formal lounge, with a feature fireplace and front-facing bay window, opens to a conservatory through patio doors. Double doors connect the lounge to the dining room, which is adjacent to the breakfast kitchen. The kitchen is well-equipped with a range of wall and base units, an integrated fridge, dishwasher, double oven, and gas hob. A separate utility room provides plumbing for a washing machine and space for an American-style fridge/freezer. The ground floor also includes a study with a front-facing bay window and a versatile family room leading off the utility with garden access and internal door to the double garage.Upstairs, the gallery landing offers a large built-in storage cupboard with lighting and a separate airing cupboard, and this leads to the master bedroom, featuring fitted furniture, a dressing area with a wash basin, and an en-suite shower room with a WC. The second double bedroom includes a walk-in wardrobe, a dressing area with a wash basin, and an en-suite shower room with a WC. The third double bedroom offers fitted wardrobes and a dressing unit, while the fourth bedroom is suitable for single use. The principal bathroom is a four-piece suite, completing the upper level.

Externally, the property boasts attractive and established gardens to the front and rear. The front offers a large lawn with planted borders for privacy, along with a driveway providing ample parking for several vehicles and access to the double garage. The mature rear garden is a private retreat with a south-easterly aspect. It is primarily laid to lawn and includes a paved patio seating area, a vegetable patch, wildflower beds, a natural pond, and a timber shed, all enclosed within a combination of decorative brick walled and fenced boundaries with an access gate to either side.