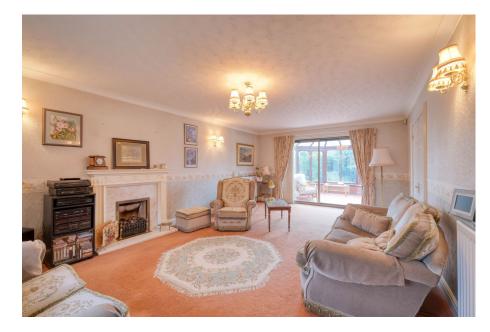

## Hither Green Lane, Bordesley, Redditch B98 9BN £725,000

🍋 4 🎦 3 🚍 4

The property features updated UPVC double glazing, Worcester Bosch boiler, cavity wall insulation, and has been well maintained by the original owners. The accommodation includes a large enclosed entrance porch, leading to a welcoming hallway with a built-in cloak cupboard, and a guest WC. The spacious formal lounge, with a feature fireplace and front-facing bay window, opens to a conservatory through patio doors. Double doors connect the lounge to the dining room, which is adjacent to the breakfast kitchen. The kitchen is well-equipped with a range of wall and base units, an integrated fridge, dishwasher, double oven, and gas hob. A separate utility room provides plumbing for a washing machine and space for an American-style fridge/freezer. The ground floor also includes a study with a front-facing bay window and a versatile family room leading off the utility with garden access and internal door to the double garage.Upstairs, the gallery landing offers a large built-in storage cupboard with lighting and a separate airing cupboard, and this leads to the master bedroom, featuring fitted furniture, a dressing area with a wash basin, and an en-suite shower room with a WC. The second double bedroom includes a walk-in wardrobe, a dressing area with a wash basin, and an en-suite shower room with a WC. The third double bedroom offers fitted wardrobes and a dressing unit, while the fourth bedroom is suitable for single use. The principal bathroom is a four-piece suite, completing the upper level.