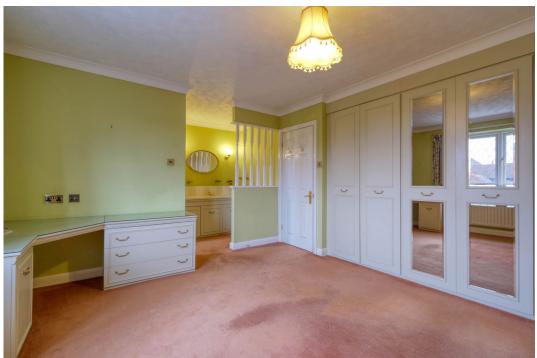

## Hither Green Lane, Bordesley, Redditch B98 9BN £725,000

🍋 4 🎦 3 🚍 4

The property features updated UPVC double glazing, Worcester Bosch boiler, cavity wall insulation, and has been well maintained by the original owners. The accommodation includes a large enclosed entrance porch, leading to a welcoming hallway with a built-in cloak cupboard, and a guest WC. The spacious formal lounge, with a feature fireplace and front-facing bay window, opens to a conservatory through patio doors. Double doors connect the lounge to the dining room, which is adjacent to the breakfast kitchen. The kitchen is well-equipped with a range of wall and base units, an integrated fridge, dishwasher, double oven, and gas hob. A separate utility room provides plumbing for a washing machine and space for an American-style fridge/freezer. The ground floor also includes a study with a front-facing bay window and a versatile family room leading off the utility with garden access and internal door to the double garage.Upstairs, the gallery landing offers a large built-in storage cupboard with lighting and a separate airing cupboard, and this leads to the master bedroom, featuring fitted furniture, a dressing area with a wash basin, and an en-suite shower room with a WC. The second double bedroom includes a walk-in wardrobe, a dressing area with a wash basin, and an en-suite shower room with a WC. The third double bedroom offers fitted wardrobes and a dressing unit, while the fourth bedroom is suitable for single use. The principal bathroom is a four-piece suite, completing the upper level.