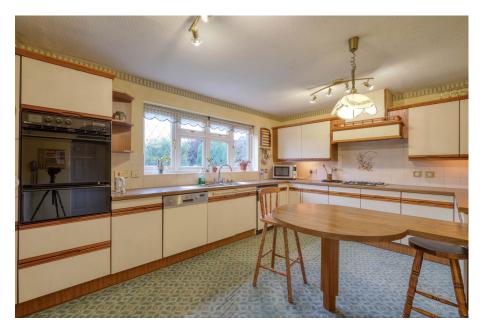

## Hither Green Lane, Bordesley, Redditch B98 9BN £725,000

🍋 4 🎦 3 🚍 4

The property features updated UPVC double glazing, Worcester Bosch boiler, cavity wall insulation, and has been well maintained by the original owners. The accommodation includes a large enclosed entrance porch, leading to a welcoming hallway with a built-in cloak cupboard, and a guest WC. The spacious formal lounge, with a feature fireplace and front-facing bay window, opens to a conservatory through patio doors. Double doors connect the lounge to the dining room, which is adjacent to the breakfast kitchen. The kitchen is well-equipped with a range of wall and base units, an integrated fridge, dishwasher, double oven, and gas hob. A separate utility room provides plumbing for a washing machine and space for an American-style fridge/freezer. The ground floor also includes a study with a front-facing bay window and a versatile family room leading off the utility with garden access and internal door to the double garage.Upstairs, the gallery landing offers a large built-in storage cupboard with lighting and a separate airing cupboard, and this leads to the master bedroom, featuring fitted furniture, a dressing area with a wash basin, and an en-suite shower room with a WC. The second double bedroom includes a walk-in wardrobe, a dressing area with a wash basin, and an en-suite shower room with a WC. The third double bedroom offers fitted wardrobes and a dressing unit, while the fourth bedroom is suitable for single use. The principal bathroom is a four-piece suite, completing the upper level.