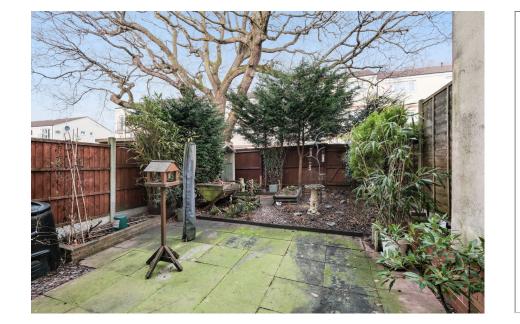

The property benefits from a low-maintenance enclosed rear garden, featuring a mix of paved areas, raised planters, and a rockery. An additional seating area provides a perfect space for outdoor relaxation, all enclosed within secure fenced boundaries. The property offers off-road parking with convenient vehicular access to the integral garage.