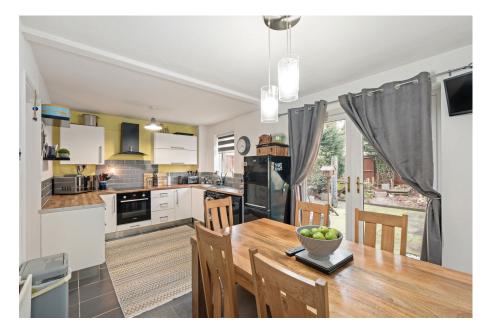

The ground floor features an external storage cupboard and a welcoming entrance hallway with a spacious storage cupboard and stairs leading to the first floor. The kitchen/diner is well-appointed with modern wall and base units, an integrated oven and hob, and French doors opening to the garden.

Garage - 5.11m x 2.4m (16'9" x 7'10")

Kitchen/Diner - 5.43m x 2.99m (17'9" x 9'9")

WC - 1.77m x 0.87m (5'9" x 2'10")