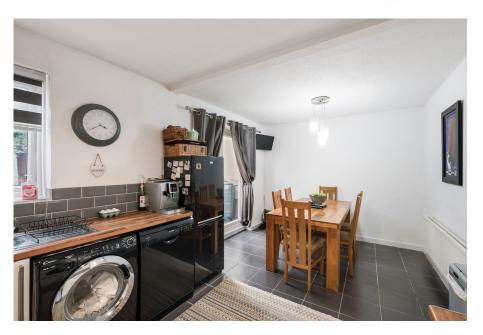

The ground floor features an external storage cupboard and a welcoming entrance hallway with a spacious storage cupboard and stairs leading to the first floor. The kitchen/diner is well-appointed with modern wall and base units, an integrated oven and hob, and French doors opening to the garden.

Garage - 5.11m x 2.4m (16'9" x 7'10")

Kitchen/Diner - 5.43m x 2.99m (17'9" x 9'9")

WC - 1.77m x 0.87m (5'9" x 2'10")