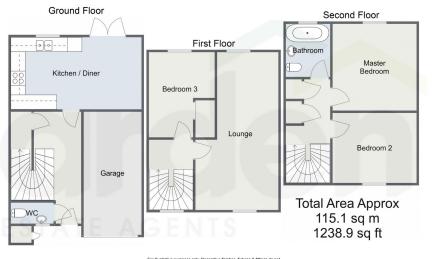

The ground floor features an external storage cupboard and a welcoming entrance hallway with a spacious storage cupboard and stairs leading to the first floor. The kitchen/diner is well-appointed with modern wall and base units, an integrated oven and hob, and French doors opening to the garden.

On the first floor, a bright and spacious dual-aspect lounge provides a comfortable living space, alongside a well-proportioned bedroom with built-in storage.

The second floor offers a landing with ample built-in storage, leading to the master bedroom, a second double bedroom, and a modern bathroom complete with a shower over the bath.

Garage - 5.11m x 2.4m (16'9" x 7'10")

Kitchen/Diner - 5.43m x 2.99m (17'9" x 9'9")

WC - 1.77m x 0.87m (5'9" x 2'10")

## Kinnersley Close, Redditch

For illustrative purposes only. Decorative linishes, fixtures & fittings do not represent the current state of the property. Measurements are approximate & not to sca Floor Plans made using RoomSketcher.