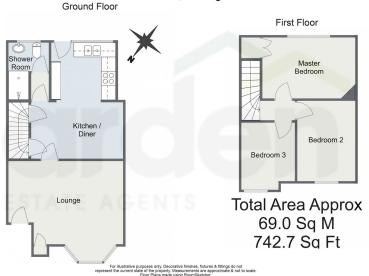

## Honiton Close, Northfield, Birmingham, B31 1TH

Offers Over £220,000

NO CHAIN

Three Bedrooms

• Open Plan Kitchen / Diner

Spacious Lounge

• Downstairs Shower Room

• Rear Garden

## \*NO CHAIN\*

Introducing this well presented and spacious three-bedroom terraced property, ideally located in the sought-after area of Northfield, Birmingham. The home boasts a welcoming lounge, an open-plan kitchen and dining area, a convenient downstairs shower room, and a lovely rear garden.