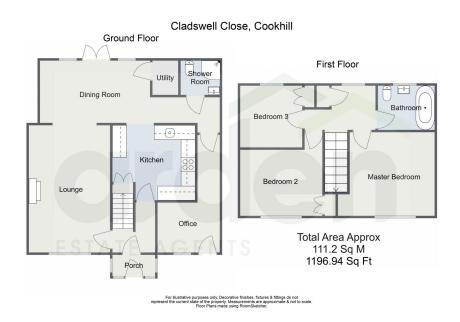

## Cladswell Close, Cookhill, Alcester B49 5JX

£325,000

- · Beautifully Presented Mid Terrace Property
- Spacious Formal Lounge
- · Breakfast Kitchen and Separate Utility
- Bathroom and Ground Floor Attractive Front and Rear **Shower Room**
- Semi-Rural Location

- · Three Well-Proportioned Bedrooms
- Open Plan Dining Room
- · Useful Office Space
- Gardens
- Much Improved

A beautifully presented and much improved three bedroom midterrace property, situated in the semi-rural Cookhill area, near Astwood Bank and Alcester. The property boasts open plan living with stylish interiors and attractive landscaped front and rear garden.