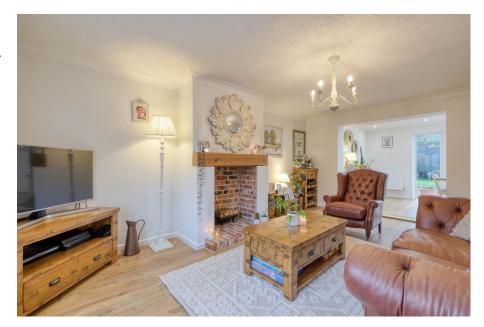

## Cladswell Close, Cookhill, Alcester B49 5JX

£325,000

- · Beautifully Presented Mid Terrace Property
- Spacious Formal Lounge
- · Breakfast Kitchen and Separate Utility
- Bathroom and Ground Floor Attractive Front and Rear **Shower Room**
- Semi-Rural Location

- · Three Well-Proportioned Bedrooms
- Open Plan Dining Room
- · Useful Office Space
- Gardens
- Much Improved

A beautifully presented and much improved three bedroom midterrace property, situated in the semi-rural Cookhill area, near Astwood Bank and Alcester. The property boasts open plan living with stylish interiors and attractive landscaped front and rear garden.