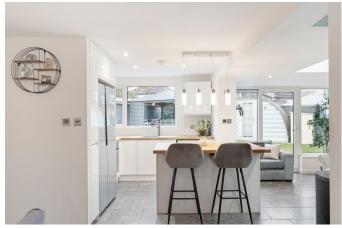

## Bronte Close, Shirley, Solihull, B90 3DR

Offers Over £435,000

- Four Bedroom Recently Renovated Bungalow
- Outside Home Office With Underfloor Heating, Electricity & Wi-Fi Booster
- Garage
- · Utility / Shower Room

- Log Burner In The Lounge / Kitchen / Diner
- Large Driveway
- Within Close Proximity To Local Amenities & Transport Links
- Large Rear Garden

.

**UNEXPECTEDLY BACK ON MARKET** - This beautifully presented and recently refurbished semidetached bungalow has been thoughtfully extended to offer modern, spacious living while retaining a warm and inviting feel. Featuring underfloor heating downstairs, a stunning open-plan living space with a log burner, and a fully equipped outdoor home office, this property is perfect for those seeking comfort, style, and practicality. With a large driveway providing ample parking, this home is ready to move into and enjoy.