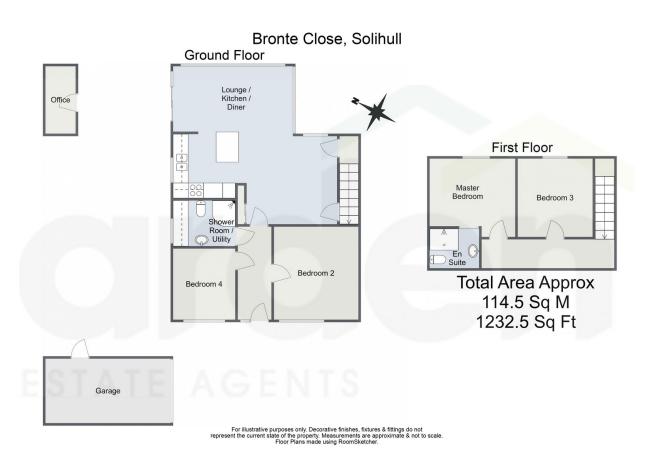

## Bronte Close, Shirley, Solihull, B90 3DR

Offers Over £435,000

- Four Bedroom Recently Renovated Bungalow
- Outside Home Office With Underfloor Heating, Electricity & Wi-Fi Booster
- Garage
- · Utility / Shower Room

- Log Burner In The Lounge / Kitchen / Diner
- Large Driveway
- Within Close Proximity To Local Amenities & Transport Links
- Large Rear Garden

.

**UNEXPECTEDLY BACK ON MARKET** - This beautifully presented and recently refurbished semidetached bungalow has been thoughtfully extended to offer modern, spacious living while retaining a warm and inviting feel. Featuring underfloor heating downstairs, a stunning open-plan living space with a log burner, and a fully equipped outdoor home office, this property is perfect for those seeking comfort, style, and practicality. With a large driveway providing ample parking, this home is ready to move into and enjoy.