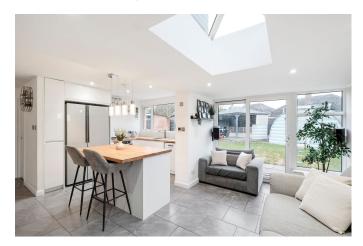

## Bronte Close, Shirley, Solihull, B90 3DR

Offers Over £435,000

- Four Bedroom Recently Renovated Bungalow
- Outside Home Office With Underfloor Heating, Electricity & Wi-Fi Booster
- Garage
- · Utility / Shower Room

- Log Burner In The Lounge / Kitchen / Diner
- Large Driveway
- Within Close Proximity To Local Amenities & Transport Links
- Large Rear Garden

.

**UNEXPECTEDLY BACK ON MARKET** - This beautifully presented and recently refurbished semidetached bungalow has been thoughtfully extended to offer modern, spacious living while retaining a warm and inviting feel. Featuring underfloor heating downstairs, a stunning open-plan living space with a log burner, and a fully equipped outdoor home office, this property is perfect for those seeking comfort, style, and practicality. With a large driveway providing ample parking, this home is ready to move into and enjoy.