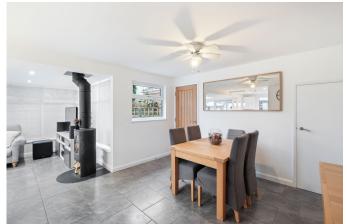

- Log Burner In The Lounge / Kitchen / Diner
- Large Driveway
- Within Close Proximity To Local Amenities & Transport Links
- Large Rear Garden

.

**UNEXPECTEDLY BACK ON MARKET** - This beautifully presented and recently refurbished semidetached bungalow has been thoughtfully extended to offer modern, spacious living while retaining a warm and inviting feel. Featuring underfloor heating downstairs, a stunning open-plan living space with a log burner, and a fully equipped outdoor home office, this property is perfect for those seeking comfort, style, and practicality. With a large driveway providing ample parking, this home is ready to move into and enjoy.