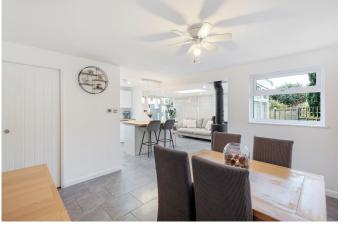

- Log Burner In The Lounge / Kitchen / Diner
- Large Driveway
- Within Close Proximity To Local Amenities & Transport Links
- Large Rear Garden

.

**UNEXPECTEDLY BACK ON MARKET** - This beautifully presented and recently refurbished semidetached bungalow has been thoughtfully extended to offer modern, spacious living while retaining a warm and inviting feel. Featuring underfloor heating downstairs, a stunning open-plan living space with a log burner, and a fully equipped outdoor home office, this property is perfect for those seeking comfort, style, and practicality. With a large driveway providing ample parking, this home is ready to move into and enjoy.