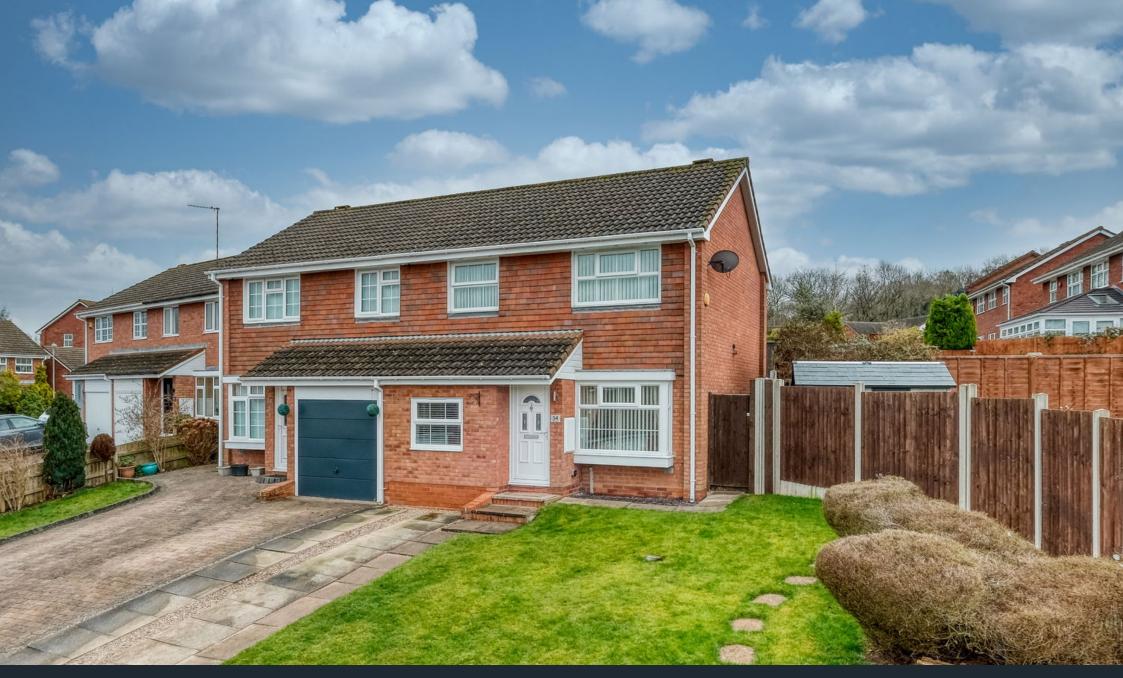

## Mercot Close, Oakenshaw South, Redditch B98 7YX Offers Over £290,000

🍋 3 🎦 1 🚘 2

- Three Bedrooms
- Kitchen
- Conservatory
- Off Road Parking
- Popular Location

- Bathroom
- Through Lounge/Diner
- Home Office
- Front & Rear Gardens

A beautifully presented three bedroom semi detached property offered with a through lounge/diner, kitchen, conservatory, home office, off road parking, front and rear gardens and situated in the popular location of Oakenshaw South, Redditch.