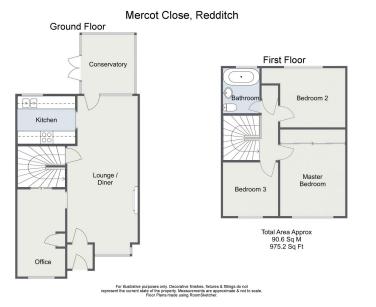

## Mercot Close, Oakenshaw South, Redditch B98 7YX Offers Over £290,000

🍋 3 🎦 1 🚘 2

- Three Bedrooms
- Kitchen
- Conservatory
- Off Road Parking
- Popular Location

- Bathroom
- Through Lounge/Diner
- Home Office
- Front & Rear Gardens

A beautifully presented three bedroom semi detached property offered with a through lounge/diner, kitchen, conservatory, home office, off road parking, front and rear gardens and situated in the popular location of Oakenshaw South, Redditch.