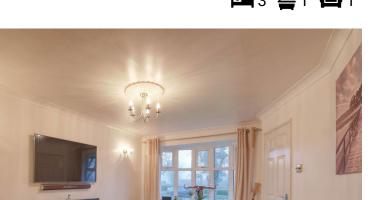

The property briefly comprises an entrance hallway with stairs leading to the first floor, a spacious lounge featuring a wall-mounted contemporary fire, and a modern kitchen/diner offering ample space for a dining table and chairs. The kitchen is fitted with a range of stylish gloss wall and base units, including some integrated appliances, and has patio doors opening onto the garden. Upstairs, the first-floor landing includes built-in storage and leads to the master bedroom with built-in wardrobes, two further wellproportioned bedrooms—one of which also features built-in wardrobes—and the main bathroom, complete with a shower over the bath.