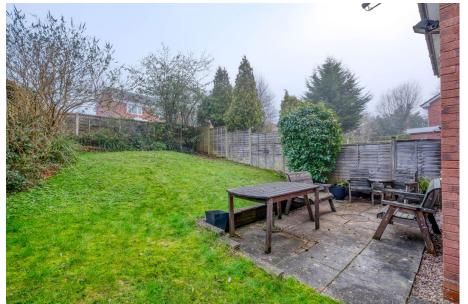

The property benefits from driveway parking with vehicular access to the garage, complemented by a front lawn. The beautifully maintained rear garden features a paved patio, a lawn with planted borders, and is enclosed by fenced boundaries. Additionally, there is convenient pedestrian access from the garden to the garage.