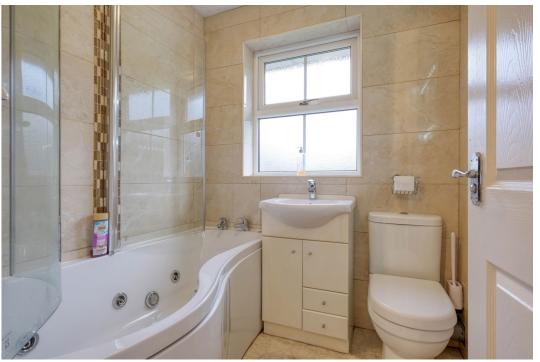

The property briefly comprises an entrance hallway with stairs leading to the first floor, a spacious lounge featuring a wall-mounted contemporary fire, and a modern kitchen/diner offering ample space for a dining table and chairs. The kitchen is fitted with a range of stylish gloss wall and base units, including some integrated appliances, and has patio doors opening onto the garden. Upstairs, the first-floor landing includes built-in storage and leads to the master bedroom with built-in wardrobes, two further wellproportioned bedrooms—one of which also features built-in wardrobes—and the main bathroom, complete with a shower over the bath.

Bathroom - 1.69m x 1.54m (5'6" x 5'0")

- Well Presented Semi-Detached House
- Spacious Lounge
- Beautifully Maintained Rear
  D Garden
- Garage

- Three Well-Proportioned Bedrooms
- Modern Kitchen/ Diner
- r Driveway Parking
  - No Upward Chain