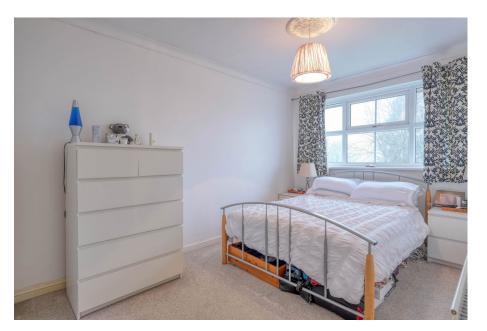

The property briefly comprises an entrance hallway with stairs leading to the first floor, a spacious lounge featuring a wall-mounted contemporary fire, and a modern kitchen/diner offering ample space for a dining table and chairs. The kitchen is fitted with a range of stylish gloss wall and base units, including some integrated appliances, and has patio doors opening onto the garden. Upstairs, the first-floor landing includes built-in storage and leads to the master bedroom with built-in wardrobes, two further wellproportioned bedrooms—one of which also features built-in wardrobes—and the main bathroom, complete with a shower over the bath.