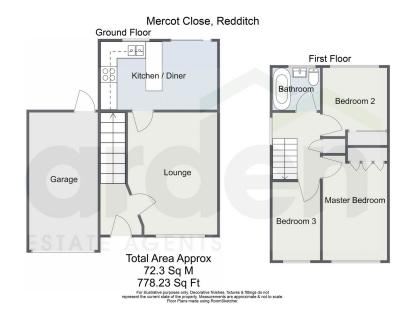

The property briefly comprises an entrance hallway with stairs leading to the first floor, a spacious lounge featuring a wall-mounted contemporary fire, and a modern kitchen/diner offering ample space for a dining table and chairs. The kitchen is fitted with a range of stylish gloss wall and base units, including some integrated appliances, and has patio doors opening onto the garden. Upstairs, the first-floor landing includes built-in storage and leads to the master bedroom with built-in wardrobes, two further wellproportioned bedrooms—one of which also features built-in wardrobes—and the main bathroom, complete with a shower over the bath.

Kitchen/Diner - 4.26m x 2.48m (13'11" x 8'1")

Lounge - 2.66m x 4.46m (8'8" x 14'7")

Garage - 2.5m x 5m (8'2" x 16'4")

Master Bedroom - 2.35m x 3.81m (7'8" x 12'6")

Bedroom 2 - 2.36m x 2.49m (7'8" x 8'2")

Bedroom 3 - 1.73m x 2.84m (5'8" x 9'3")

Bathroom - 1.69m x 1.54m (5'6" x 5'0")

- Well Presented Semi-Detached House
- Spacious Lounge
- Beautifully Maintained Rear
  D Garden
- Garage

- Three Well-Proportioned Bedrooms
- Modern Kitchen/ Diner
- r Driveway Parking
  - No Upward Chain