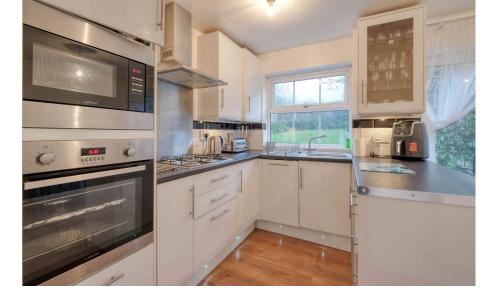

The property briefly comprises an entrance hallway with stairs leading to the first floor, a spacious lounge featuring a wall-mounted contemporary fire, and a modern kitchen/diner offering ample space for a dining table and chairs. The kitchen is fitted with a range of stylish gloss wall and base units, including some integrated appliances, and has patio doors opening onto the garden. Upstairs, the first-floor landing includes built-in storage and leads to the master bedroom with built-in wardrobes, two further wellproportioned bedrooms—one of which also features built-in wardrobes—and the main bathroom, complete with a shower over the bath.