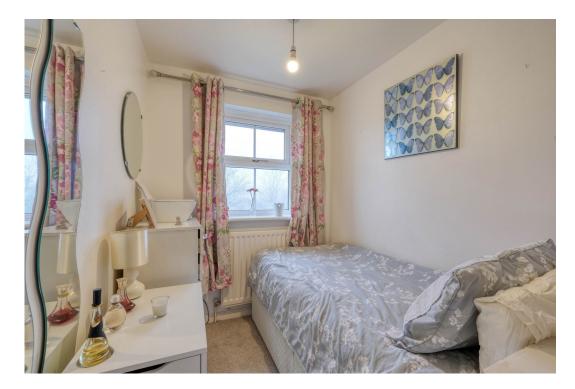

The property briefly comprises an entrance hallway with stairs leading to the first floor, a spacious lounge featuring a wall-mounted contemporary fire, and a modern kitchen/diner offering ample space for a dining table and chairs. The kitchen is fitted with a range of stylish gloss wall and base units, including some integrated appliances, and has patio doors opening onto the garden. Upstairs, the first-floor landing includes built-in storage and leads to the master bedroom with built-in wardrobes, two further wellproportioned bedrooms—one of which also features built-in wardrobes—and the main bathroom, complete with a shower over the bath.

Kitchen/Diner - 4.26m x 2.48m (13'11" x 8'1")

Lounge - 2.66m x 4.46m (8'8" x 14'7")

Garage - 2.5m x 5m (8'2" x 16'4")

Master Bedroom - 2.35m x 3.81m (7'8" x 12'6")

Bedroom 2 - 2.36m x 2.49m (7'8" x 8'2")

Bedroom 3 - 1.73m x 2.84m (5'8" x 9'3")