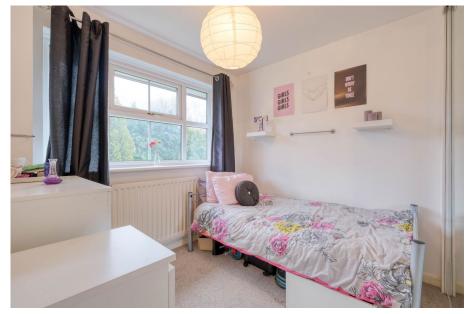

The property briefly comprises an entrance hallway with stairs leading to the first floor, a spacious lounge featuring a wall-mounted contemporary fire, and a modern kitchen/diner offering ample space for a dining table and chairs. The kitchen is fitted with a range of stylish gloss wall and base units, including some integrated appliances, and has patio doors opening onto the garden. Upstairs, the first-floor landing includes built-in storage and leads to the master bedroom with built-in wardrobes, two further wellproportioned bedrooms—one of which also features built-in wardrobes—and the main bathroom, complete with a shower over the bath.

Kitchen/Diner - 4.26m x 2.48m (13'11" x 8'1")

Lounge - 2.66m x 4.46m (8'8" x 14'7")

Garage - 2.5m x 5m (8'2" x 16'4")

Master Bedroom - 2.35m x 3.81m (7'8" x 12'6")

Bedroom 2 - 2.36m x 2.49m (7'8" x 8'2")

Bedroom 3 - 1.73m x 2.84m (5'8" x 9'3")