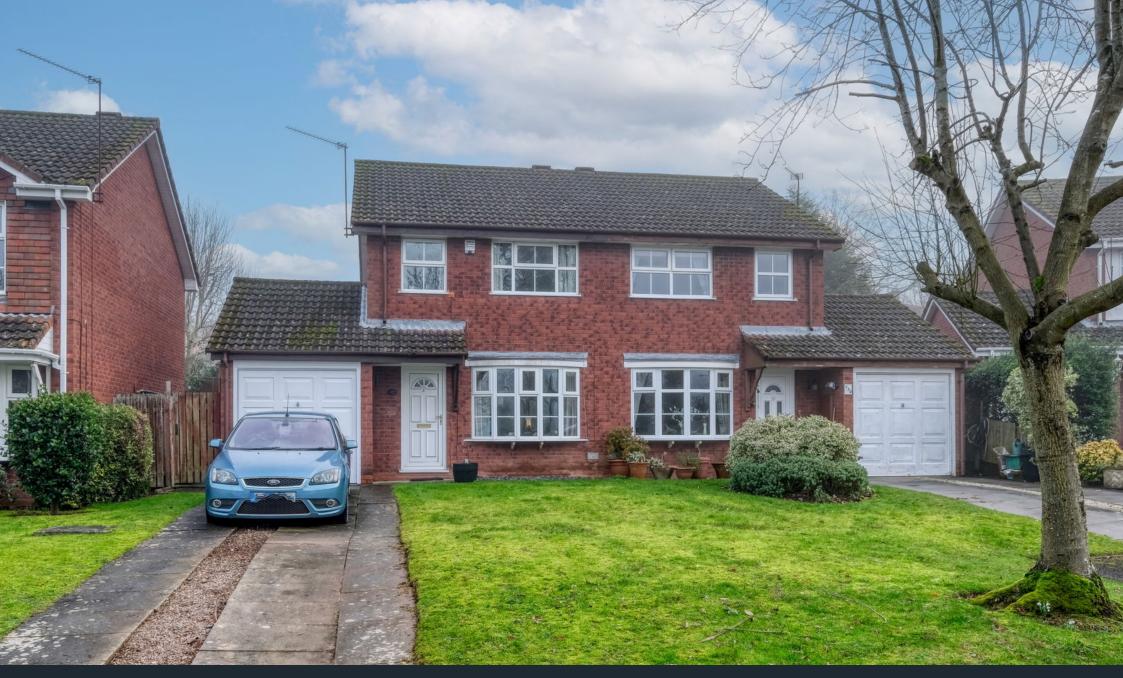

## Mercot Close, Oakenshaw South, Redditch B98 7YY Offers In Region Of £285,000

to

🍋 3 🚰 1 🚘 1

This modern and well-presented three-bedroom semi-detached house, located in the sought-after Oakenshaw South area, is being sold with no upward chain. The property features well-proportioned living spaces, a beautifully maintained rear garden, driveway parking, and a garage.

The property benefits from driveway parking with vehicular access to the garage, complemented by a front lawn. The beautifully maintained rear garden features a paved patio, a lawn with planted borders, and is enclosed by fenced boundaries. Additionally, there is convenient pedestrian access from the garden to the garage.