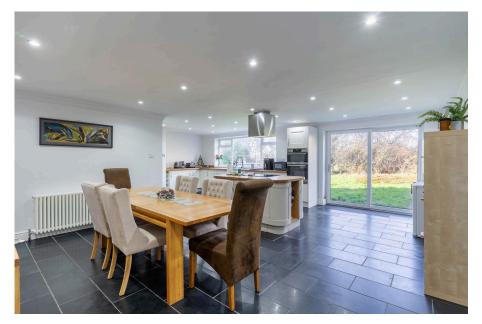

## **Description**

Step into this impressive home, where spaciousness and natural light combine to create an inviting atmosphere. The huge entrance hall is a grand and welcoming space that sets the tone for the rest of the house. From here, you'll be drawn into the heart of the home, the kitchen/dining room - a sociable and practical space designed for modern living. Ideal for family meals or hosting guests, the room benefits from an adjacent utility room/prep kitchen as well as a guest WC.