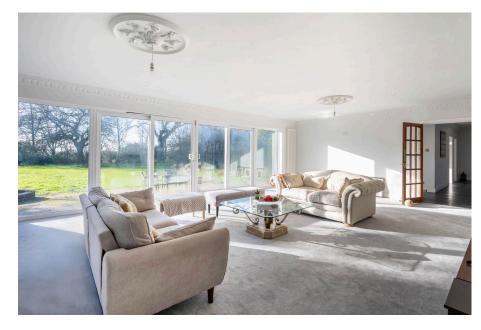

The large, bright lounge is a standout feature, boasting generous proportions and an abundance of natural light streaming through its expansive sliding glazed doors. The property also includes two further reception rooms, providing versatile spaces that can be tailored to suit your lifestyle. One includes an adjoining room which was previously an en suite and could be reinstated.