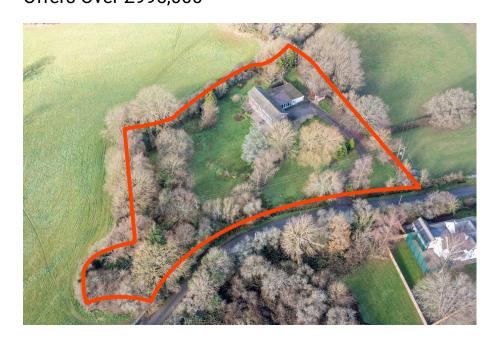

## Outside

Nestled in a serene and private location, the magnificent garden spans an impressive 1.83 acres (approx.) dotted throughout with mature trees. The grounds are predominantly laid to a lawn, providing a vast, open expanse ideal for outdoor activities, entertaining, or simply basking in the beauty of the outdoors. Access to the property is through a gated driveway, ensuring privacy and exclusivity. The driveway gracefully sweeps towards the front of the house, creating a grand approach and sets a picturesque scene, culminating in a welcoming view of the residence.