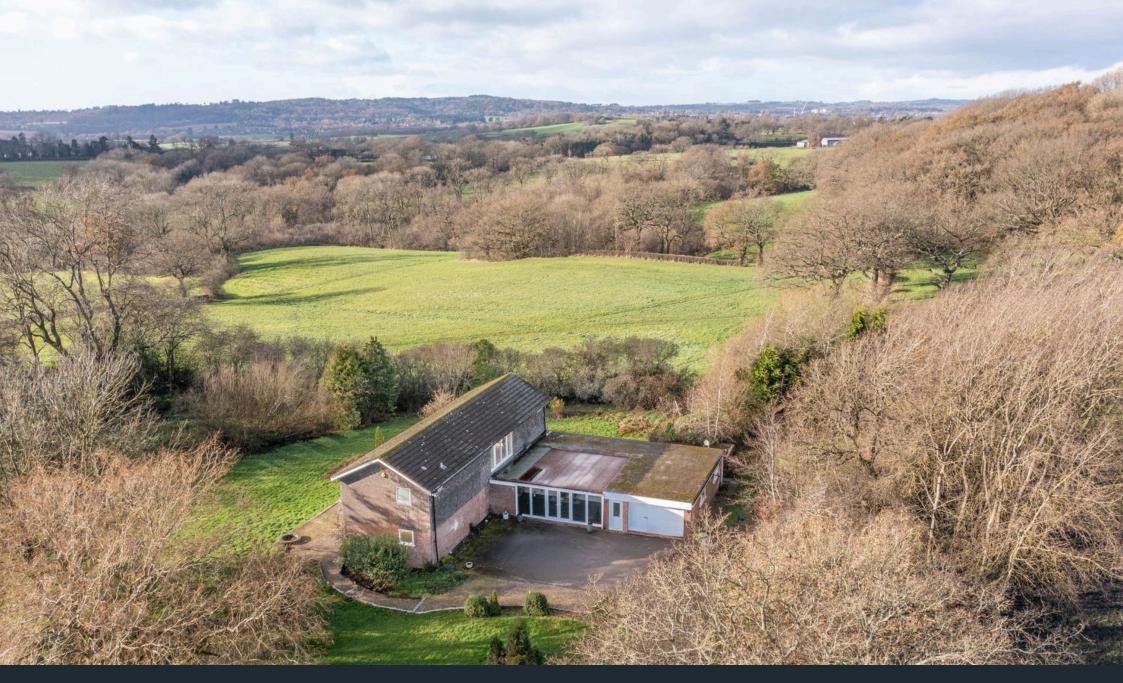

## **Description**

Step into this impressive home, where spaciousness and natural light combine to create an inviting atmosphere. The huge entrance hall is a grand and welcoming space that sets the tone for the rest of the house. From here, you'll be drawn into the heart of the home, the kitchen/dining room - a sociable and practical space designed for modern living. Ideal for family meals or hosting guests, the room benefits from an adjacent utility room/prep kitchen as well as a guest WC.

The large, bright lounge is a standout feature, boasting generous proportions and an abundance of natural light streaming through its expansive sliding glazed doors. The property also includes two further reception rooms, providing versatile spaces that can be tailored to suit your lifestyle. One includes an adjoining room which was previously an en suite and could be reinstated.