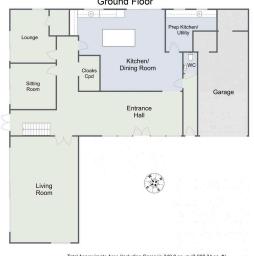

## **Description**

Step into this impressive home, where spaciousness and natural light combine to create an inviting atmosphere. The huge entrance hall is a grand and welcoming space that sets the tone for the rest of the house. From here, you'll be drawn into the heart of the home, the kitchen/dining room - a sociable and practical space designed for modern living. Ideal for family meals or hosting guests, the room benefits from an adjacent utility room/prep kitchen as well as a guest WC.

The large, bright lounge is a standout feature, boasting generous proportions and an abundance of natural light streaming through its expansive sliding glazed doors. The property also includes two further reception rooms, providing versatile spaces that can be tailored to suit your lifestyle. One includes an adjoining room which was previously an en suite and could be reinstated.

## Wasthills Lane, Birmingham Ground Floor

stal Approximate Area (Including Garage): 340.8 sq. m (3,668.34 sq. ft)
For illustrative purposes only. Decorative finishes, fixtures & fittings do not
represent the current state of the property. Measurements are approximate & not to see