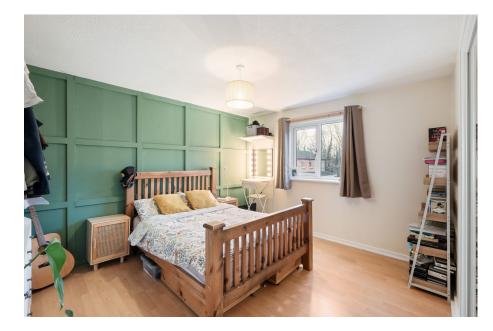

## Arley Close, Church Hill South, Redditch B98 9JF £195,000

🍋 3 🚰 1 🚘 1

The accommodation comprises an enclosed porch with built-in storage, an inviting entrance hallway with stairs leading to the first floor, and a guest WC. The ground floor features a modern kitchen/ diner fitted with a range of stylish gloss wall and base units, as well as a spacious lounge with access to the garden via a rear porch. Upstairs, the first-floor landing leads to the master bedroom, a second double bedroom, a third single bedroom, and a family bathroom with built-in storage.

WC - 1.73m x 0.96m (5'8" x 3'1") Kitchen/Diner - 3.41m x 4.78m (11'2" x 15'8") max Lounge - 4.42m x 3.22m (14'6" x 10'6") Master Bedroom - 3.9m x 3.38m (12'9" x 11'1") Bedroom 2 - 4.12m x 3.38m (13'6" x 11'1") max Bedroom 3 - 2.99m x 1.94m (9'9" x 6'4") Bathroom - 1.92m x 1.81m (6'3" x 5'11")