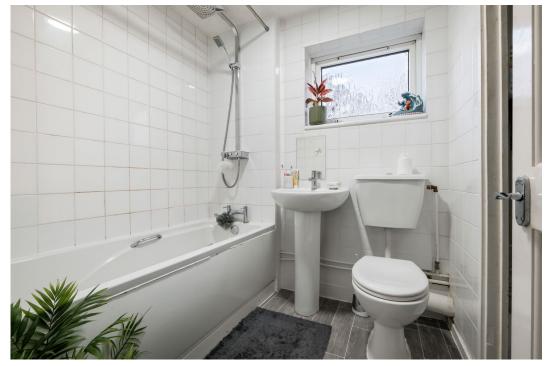

## Arley Close, Church Hill South, Redditch B98 9JF £195,000

🍋 3 🚰 1 🚘 1

The accommodation comprises an enclosed porch with built-in storage, an inviting entrance hallway with stairs leading to the first floor, and a guest WC. The ground floor features a modern kitchen/ diner fitted with a range of stylish gloss wall and base units, as well as a spacious lounge with access to the garden via a rear porch. Upstairs, the first-floor landing leads to the master bedroom, a second double bedroom, a third single bedroom, and a family bathroom with built-in storage.

WC - 1.73m x 0.96m (5'8" x 3'1") Kitchen/Diner - 3.41m x 4.78m (11'2" x 15'8") max Lounge - 4.42m x 3.22m (14'6" x 10'6") Master Bedroom - 3.9m x 3.38m (12'9" x 11'1") Bedroom 2 - 4.12m x 3.38m (13'6" x 11'1") max Bedroom 3 - 2.99m x 1.94m (9'9" x 6'4") Bathroom - 1.92m x 1.81m (6'3" x 5'11")