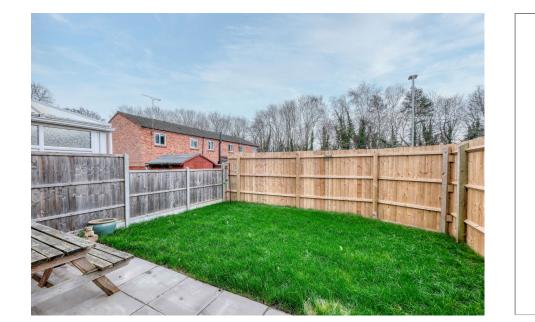

Outside, the property is approached by a pathway leading through a lawned front garden, bordered by a picket fence. The lowmaintenance rear garden features a neatly lawned area and a paved patio, all enclosed within secure fenced boundaries.