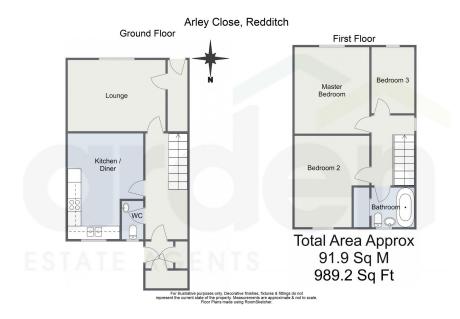

## Arley Close, Church Hill South, Redditch B98 9JF £195,000

🍋 3 🚰 1 🚘 1

The accommodation comprises an enclosed porch with built-in storage, an inviting entrance hallway with stairs leading to the first floor, and a guest WC. The ground floor features a modern kitchen/ diner fitted with a range of stylish gloss wall and base units, as well as a spacious lounge with access to the garden via a rear porch. Upstairs, the first-floor landing leads to the master bedroom, a second double bedroom, a third single bedroom, and a family bathroom with built-in storage.

WC - 1.73m x 0.96m (5'8" x 3'1") Kitchen/Diner - 3.41m x 4.78m (11'2" x 15'8") max Lounge - 4.42m x 3.22m (14'6" x 10'6") Master Bedroom - 3.9m x 3.38m (12'9" x 11'1") Bedroom 2 - 4.12m x 3.38m (13'6" x 11'1") max Bedroom 3 - 2.99m x 1.94m (9'9" x 6'4") Bathroom - 1.92m x 1.81m (6'3" x 5'11")