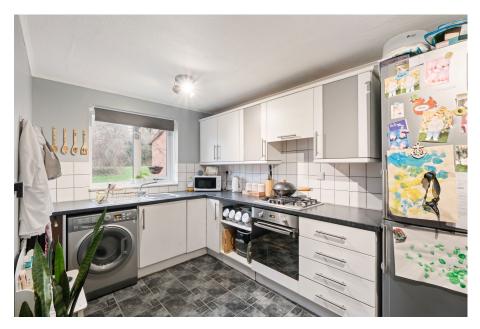

## Arley Close, Church Hill South, Redditch B98 9JF £195,000

🍋 3 🚰 1 🚘 1

The accommodation comprises an enclosed porch with built-in storage, an inviting entrance hallway with stairs leading to the first floor, and a guest WC. The ground floor features a modern kitchen/ diner fitted with a range of stylish gloss wall and base units, as well as a spacious lounge with access to the garden via a rear porch. Upstairs, the first-floor landing leads to the master bedroom, a second double bedroom, a third single bedroom, and a family bathroom with built-in storage.

WC - 1.73m x 0.96m (5'8" x 3'1") Kitchen/Diner - 3.41m x 4.78m (11'2" x 15'8") max Lounge - 4.42m x 3.22m (14'6" x 10'6") Master Bedroom - 3.9m x 3.38m (12'9" x 11'1") Bedroom 2 - 4.12m x 3.38m (13'6" x 11'1") max Bedroom 3 - 2.99m x 1.94m (9'9" x 6'4") Bathroom - 1.92m x 1.81m (6'3" x 5'11")