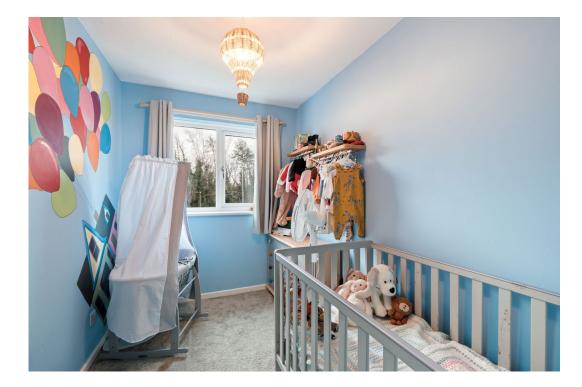

## Arley Close, Church Hill South, Redditch B98 9JF £195,000

🍋 3 🚰 1 🚘 1

The accommodation comprises an enclosed porch with built-in storage, an inviting entrance hallway with stairs leading to the first floor, and a guest WC. The ground floor features a modern kitchen/ diner fitted with a range of stylish gloss wall and base units, as well as a spacious lounge with access to the garden via a rear porch. Upstairs, the first-floor landing leads to the master bedroom, a second double bedroom, a third single bedroom, and a family bathroom with built-in storage.

WC - 1.73m x 0.96m (5'8" x 3'1") Kitchen/Diner - 3.41m x 4.78m (11'2" x 15'8") max Lounge - 4.42m x 3.22m (14'6" x 10'6") Master Bedroom - 3.9m x 3.38m (12'9" x 11'1") Bedroom 2 - 4.12m x 3.38m (13'6" x 11'1") max Bedroom 3 - 2.99m x 1.94m (9'9" x 6'4") Bathroom - 1.92m x 1.81m (6'3" x 5'11")