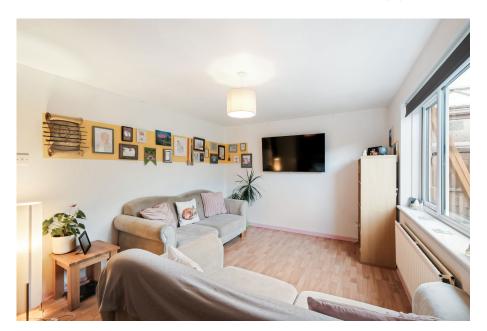

## Arley Close, Church Hill South, Redditch B98 9JF £195,000

🍋 3 🚰 1 🚘 1

The accommodation comprises an enclosed porch with built-in storage, an inviting entrance hallway with stairs leading to the first floor, and a guest WC. The ground floor features a modern kitchen/ diner fitted with a range of stylish gloss wall and base units, as well as a spacious lounge with access to the garden via a rear porch. Upstairs, the first-floor landing leads to the master bedroom, a second double bedroom, a third single bedroom, and a family bathroom with built-in storage.

WC - 1.73m x 0.96m (5'8" x 3'1") Kitchen/Diner - 3.41m x 4.78m (11'2" x 15'8") max Lounge - 4.42m x 3.22m (14'6" x 10'6") Master Bedroom - 3.9m x 3.38m (12'9" x 11'1") Bedroom 2 - 4.12m x 3.38m (13'6" x 11'1") max Bedroom 3 - 2.99m x 1.94m (9'9" x 6'4") Bathroom - 1.92m x 1.81m (6'3" x 5'11")