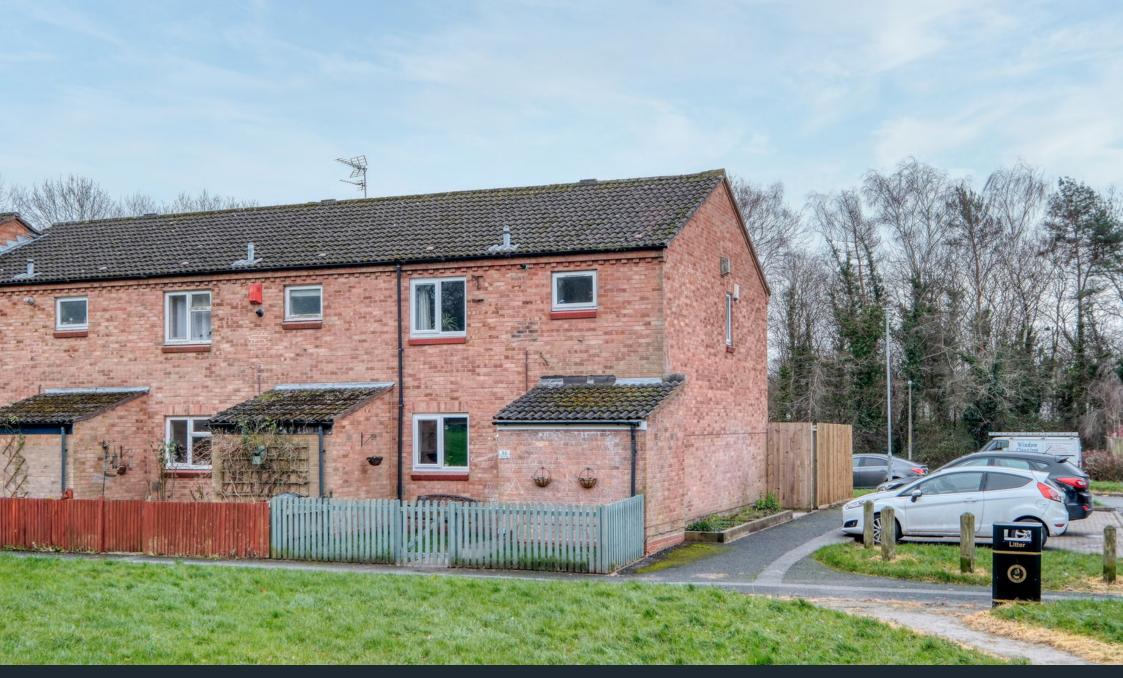

## Arley Close, Church Hill South, Redditch B98 9JF £195,000

🍋 3 🚰 1 🚘 1

The accommodation comprises an enclosed porch with built-in storage, an inviting entrance hallway with stairs leading to the first floor, and a guest WC. The ground floor features a modern kitchen/ diner fitted with a range of stylish gloss wall and base units, as well as a spacious lounge with access to the garden via a rear porch. Upstairs, the first-floor landing leads to the master bedroom, a second double bedroom, a third single bedroom, and a family bathroom with built-in storage.

Outside, the property is approached by a pathway leading through a lawned front garden, bordered by a picket fence. The lowmaintenance rear garden features a neatly lawned area and a paved patio, all enclosed within secure fenced boundaries.

- Beautifully Presented End Terrace
- Spacious Lounge
- Bathroom and Guest WC
- Ample Storage

- Three Bedrooms
- Modern Kitchen/ Diner
- Low Maintenance Rear Garden
- Communal Parking

For more information on this house or to arrange a viewing please call the office on: **01527 540 654** 