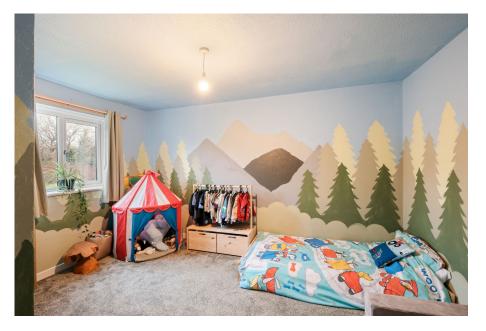

## Arley Close, Church Hill South, Redditch B98 9JF £195,000

🍋 3 🚰 1 🚘 1

The accommodation comprises an enclosed porch with built-in storage, an inviting entrance hallway with stairs leading to the first floor, and a guest WC. The ground floor features a modern kitchen/ diner fitted with a range of stylish gloss wall and base units, as well as a spacious lounge with access to the garden via a rear porch. Upstairs, the first-floor landing leads to the master bedroom, a second double bedroom, a third single bedroom, and a family bathroom with built-in storage.

WC - 1.73m x 0.96m (5'8" x 3'1") Kitchen/Diner - 3.41m x 4.78m (11'2" x 15'8") max Lounge - 4.42m x 3.22m (14'6" x 10'6") Master Bedroom - 3.9m x 3.38m (12'9" x 11'1") Bedroom 2 - 4.12m x 3.38m (13'6" x 11'1") max Bedroom 3 - 2.99m x 1.94m (9'9" x 6'4") Bathroom - 1.92m x 1.81m (6'3" x 5'11")