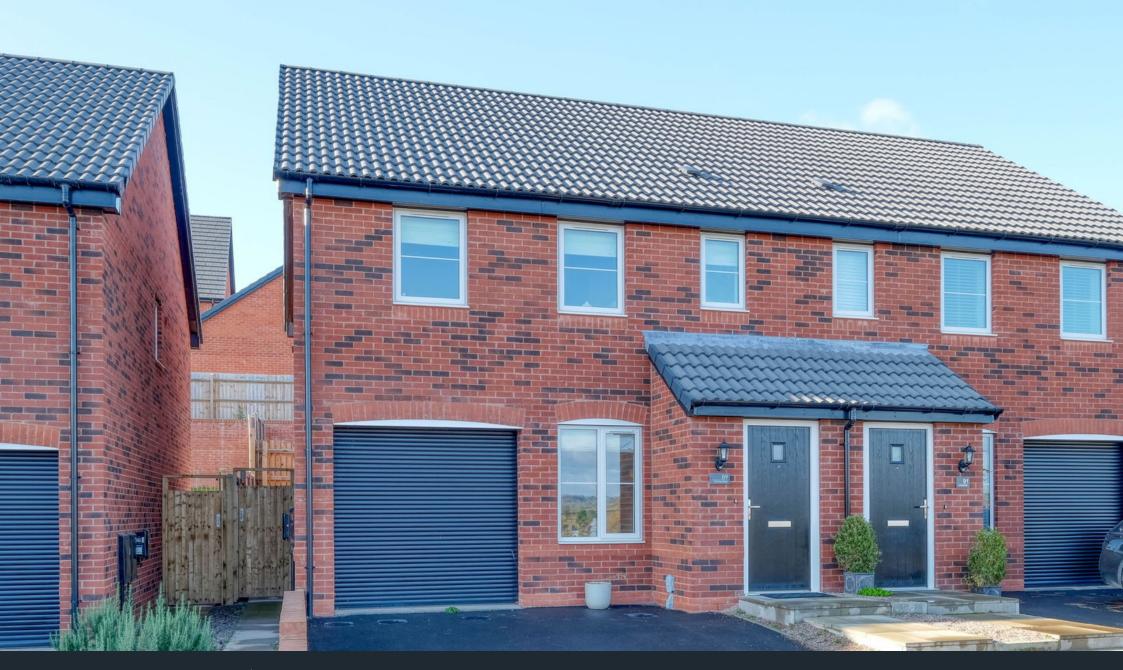

## Hawling Street, Brockhill, Redditch B97 6BP

Offers Over £310,000

- · Modern Semi-Detached House
- Spacious Lounge
- Bathroom, En-Suite and Guest WC
- Off Road Parking
- Popular Location

- Three Well-Proportioned Bedrooms
- · Modern Kitchen/ Diner
- Private Enclosed Rear Garden
- Integral Garage
- EPC B

A modern and beautifully presented three bedroom semidetached house, located the the popular Brockhill area. The property offers stylish interiors, a low maintenance split level garden, off road parking and integral garage.