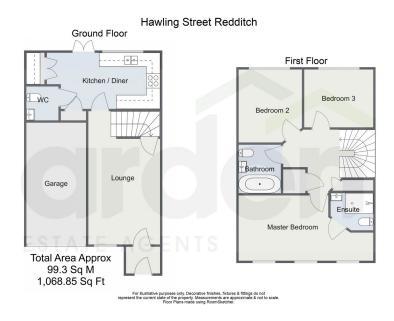

## Hawling Street, Brockhill, Redditch B97 6BP

Offers Over £310,000

- · Modern Semi-Detached House
- Spacious Lounge
- Bathroom, En-Suite and Guest WC
- Off Road Parking
- Popular Location

- Three Well-Proportioned Bedrooms
- · Modern Kitchen/ Diner
- Private Enclosed Rear Garden
- Integral Garage
- EPC B

A modern and beautifully presented three bedroom semidetached house, located the the popular Brockhill area. The property offers stylish interiors, a low maintenance split level garden, off road parking and integral garage.