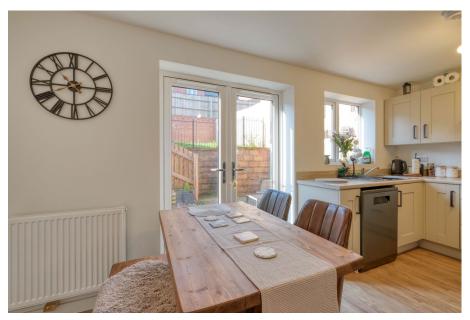

## Hawling Street, Brockhill, Redditch B97 6BP

Offers Over £310,000

- · Modern Semi-Detached House
- Spacious Lounge
- Bathroom, En-Suite and Guest WC
- Off Road Parking
- Popular Location

- Three Well-Proportioned Bedrooms
- · Modern Kitchen/ Diner
- Private Enclosed Rear Garden
- Integral Garage
- EPC B

A modern and beautifully presented three bedroom semidetached house, located the the popular Brockhill area. The property offers stylish interiors, a low maintenance split level garden, off road parking and integral garage.