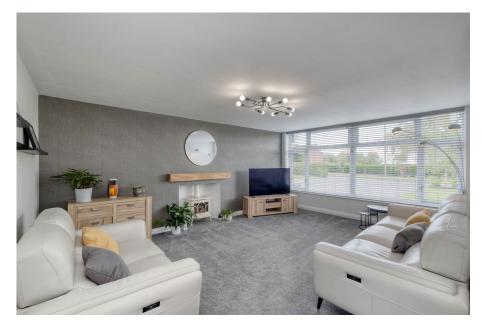

## Salt Way, Astwood Bank, Redditch B96 6NE Offers In Region Of £700,000

🍋 4 🎦 3 🚍 2

The property has recently undergone a comprehensive renovation, featuring new kitchen, bathrooms, windows, and doors. The updates have been completed to a high standard, ensuring a contemporary feel throughout, having designer radiators installed in all rooms. The ground floor of this property offers a welcoming entrance hallway with a guest WC, stairs leading to the first floor, and a convenient storage cupboard. This leads to a spacious lounge with a cozy logburning stove, a separate study room (which could serve as a single bedroom), a generously sized master bedroom with bi-folding doors opening to the garden patio, built-in wardrobes, and an en-suite shower room, and a second double bedroom on this level. Completing the ground floor is an impressive open-plan dining kitchen, featuring underfloor heating, two sets of bi-folding doors and ample space for dining and casual seating. The kitchen is equipped with a wide array of contemporary wall and base units, kickboard-vacuum, instant boiling water tap to the kitchen sink and integral appliances - including 2x Neff ovens, microwave and warming drawer and Neff dishwasher, along with full height fridge and freezer, and a central island. This area leads into a separate utility room with access to the rear garden, internal access to the garage, and an additional WC. On the first floor, you'll find two generously sized double rooms. Bedroom three boasts an en-suite shower room for added convenience, while a main bathroom serves the other room.