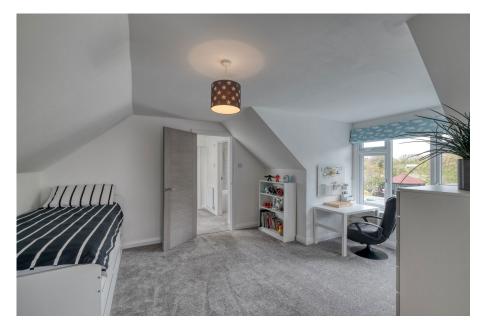

## Salt Way, Astwood Bank, Redditch B96 6NE Offers In Region Of £700,000

🍋 4 🎦 3 🚍 2

The property has recently undergone a comprehensive renovation, featuring new kitchen, bathrooms, windows, and doors. The updates have been completed to a high standard, ensuring a contemporary feel throughout, having designer radiators installed in all rooms. The ground floor of this property offers a welcoming entrance hallway with a guest WC, stairs leading to the first floor, and a convenient storage cupboard. This leads to a spacious lounge with a cozy logburning stove, a separate study room (which could serve as a single bedroom), a generously sized master bedroom with bi-folding doors opening to the garden patio, built-in wardrobes, and an en-suite shower room, and a second double bedroom on this level. Completing the ground floor is an impressive open-plan dining kitchen, featuring underfloor heating, two sets of bi-folding doors and ample space for dining and casual seating. The kitchen is equipped with a wide array of contemporary wall and base units, kickboard-vacuum, instant boiling water tap to the kitchen sink and integral appliances - including 2x Neff ovens, microwave and warming drawer and Neff dishwasher, along with full height fridge and freezer, and a central island. This area leads into a separate utility room with access to the rear garden, internal access to the garage, and an additional WC. On the first floor, you'll find two generously sized double rooms. Bedroom three boasts an en-suite shower room for added convenience, while a main bathroom serves the other room.