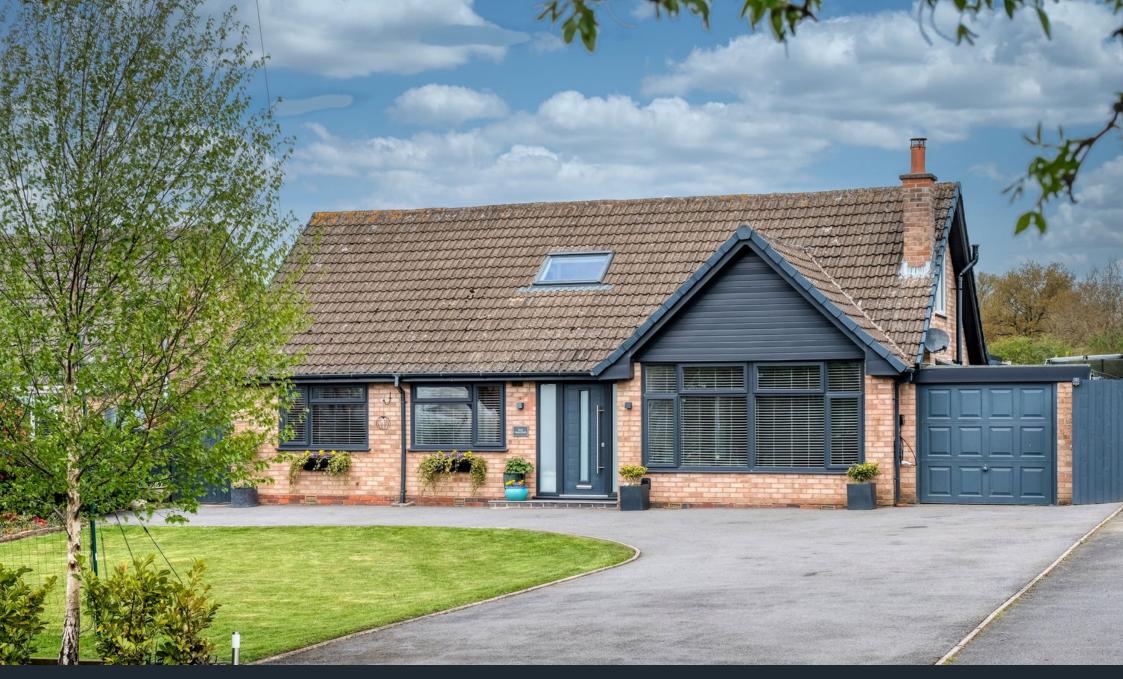

## Salt Way, Astwood Bank, Redditch B96 6NE Offers In Region Of £700,000

🍋 4 🎦 3 🚍 2

The property has recently undergone a comprehensive renovation, featuring new kitchen, bathrooms, windows, and doors. The updates have been completed to a high standard, ensuring a contemporary feel throughout, having designer radiators installed in all rooms. The ground floor of this property offers a welcoming entrance hallway with a guest WC, stairs leading to the first floor, and a convenient storage cupboard. This leads to a spacious lounge with a cozy logburning stove, a separate study room (which could serve as a single bedroom), a generously sized master bedroom with bi-folding doors opening to the garden patio, built-in wardrobes, and an en-suite shower room, and a second double bedroom on this level. Completing the ground floor is an impressive open-plan dining kitchen, featuring underfloor heating, two sets of bi-folding doors and ample space for dining and casual seating. The kitchen is equipped with a wide array of contemporary wall and base units, kickboard-vacuum, instant boiling water tap to the kitchen sink and integral appliances - including 2x Neff ovens, microwave and warming drawer and Neff dishwasher, along with full height fridge and freezer, and a central island. This area leads into a separate utility room with access to the rear garden, internal access to the garage, and an additional WC. On the first floor, you'll find two generously sized double rooms. Bedroom three boasts an en-suite shower room for added convenience, while a main bathroom serves the other room.

- Beautifully Appointed Dormer Four/ Five Double Bedrooms Bungalow
- Spacious Lounge with Log
  Separate Study Stove
- Impressive Open Plan Dining 
  Separate Utility Kitchen
- Principal Bathroom, 2x En-Suites and 2x WC's
- Garage and Driveway
- Wonderful Front and Rear Gardens
- Sought After Location