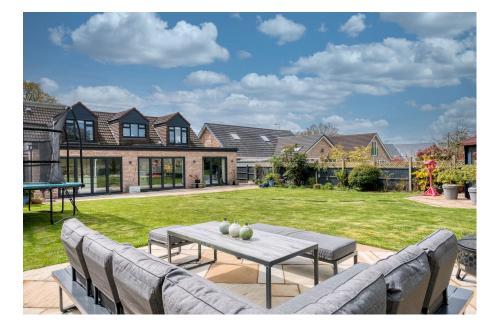

The property benefits from a spacious sweeping driveway, providing ample parking space and convenient vehicular access to the garage, along with Ohme electric car charging point. Both the front and rear gardens are wonderfully maintained, offering a delightful outdoor space. The rear garden, in particular, presents a picturesque setting with a large expanse of lush lawn, complemented by a paved patio and seating area, with electricity points to both. A charming timber summer house adds to the appeal with electricity, among planted sleeper beds, all enclosed within fenced boundaries.