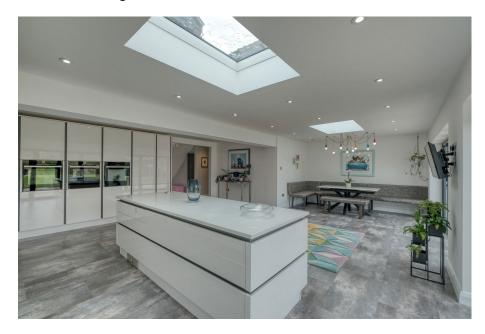

## Salt Way, Astwood Bank, Redditch B96 6NE Offers In Region Of £700,000

🍋 4 🎦 3 🚍 2

The property has recently undergone a comprehensive renovation, featuring new kitchen, bathrooms, windows, and doors. The updates have been completed to a high standard, ensuring a contemporary feel throughout, having designer radiators installed in all rooms. The ground floor of this property offers a welcoming entrance hallway with a guest WC, stairs leading to the first floor, and a convenient storage cupboard. This leads to a spacious lounge with a cozy logburning stove, a separate study room (which could serve as a single bedroom), a generously sized master bedroom with bi-folding doors opening to the garden patio, built-in wardrobes, and an en-suite shower room, and a second double bedroom on this level. Completing the ground floor is an impressive open-plan dining kitchen, featuring underfloor heating, two sets of bi-folding doors and ample space for dining and casual seating. The kitchen is equipped with a wide array of contemporary wall and base units, kickboard-vacuum, instant boiling water tap to the kitchen sink and integral appliances - including 2x Neff ovens, microwave and warming drawer and Neff dishwasher, along with full height fridge and freezer, and a central island. This area leads into a separate utility room with access to the rear garden, internal access to the garage, and an additional WC. On the first floor, you'll find two generously sized double rooms. Bedroom three boasts an en-suite shower room for added convenience, while a main bathroom serves the other room.