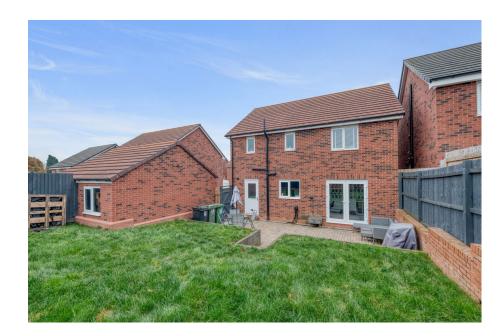

The front aspect of the property is approached by an attractive gravelled fore garden, canopied porch to the front door and access to the detached garage with off road parking. The rear of the property enjoys a low maintenance garden with a block paved patio and a neatly maintained lawn with sleeper bordering. A combination of brick built and fenced boundaries provide a private and enclosed aspect.

## Jacob Close, Redditch

For illustrative purposes only. Decorative finishes, fixtures & fittings do not spresent the current state of the property. Measurements are approximate & not to scale.

- Beautifully Presented Detached Home
- Two Reception Rooms
- Separate Utility
- · Low Maintenance Garden
- Detached Single Garage