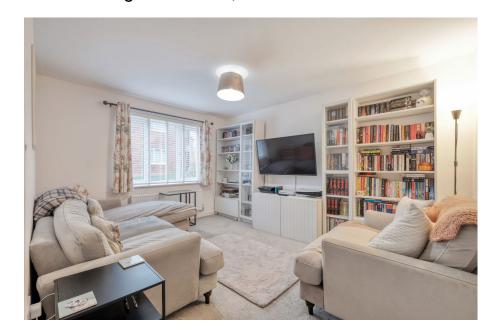

It's who you move with.

This beautifully maintained property features a bright, welcoming entrance hall, a lounge with a front-facing window, and a second reception/dining room also with a front aspect. The spacious family kitchen/diner is equipped with a range of modern fitted units, an integrated oven and hob, space for freestanding appliances, and French doors that open to the rear garden. The ground floor also includes a separate utility room and a guest cloakroom accessible from the kitchen, with direct access to the garden. A staircase rises from the hall to the first floor landing with built-in storage, leading to the master bedroom, complete with a modern en-suite shower room and fitted wardrobes. Bedroom two also includes fitted wardrobes, while the third bedroom is a double and the fourth is a spacious single. The main bathroom offers a bath, basin, and WC.

**Garage** - 5.3m x 2.63m (17'4" x 8'7")

Lounge - 4.04m x 3.2m (13'3" x 10'5")

**Study/Dining Room** - 3.27m x 2.99m (10'8" x 9'9") max

Kitchen - 6.18m x 2.89m (20'3" x 9'5")

**Utility Room** - 1.87m x 1.59m (6'1" x 5'2")