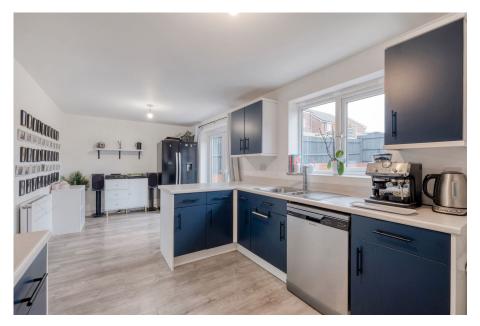

It's who you move with.

This beautifully maintained property features a bright, welcoming entrance hall, a lounge with a front-facing window, and a second reception/dining room also with a front aspect. The spacious family kitchen/diner is equipped with a range of modern fitted units, an integrated oven and hob, space for freestanding appliances, and French doors that open to the rear garden. The ground floor also includes a separate utility room and a guest cloakroom accessible from the kitchen, with direct access to the garden. A staircase rises from the hall to the first floor landing with built-in storage, leading to the master bedroom, complete with a modern en-suite shower room and fitted wardrobes. Bedroom two also includes fitted wardrobes, while the third bedroom is a double and the fourth is a spacious single. The main bathroom offers a bath, basin, and WC.

**Garage** - 5.3m x 2.63m (17'4" x 8'7")

Lounge - 4.04m x 3.2m (13'3" x 10'5")

**Study/Dining Room** - 3.27m x 2.99m (10'8" x 9'9") max

Kitchen - 6.18m x 2.89m (20'3" x 9'5")

**Utility Room** - 1.87m x 1.59m (6'1" x 5'2")