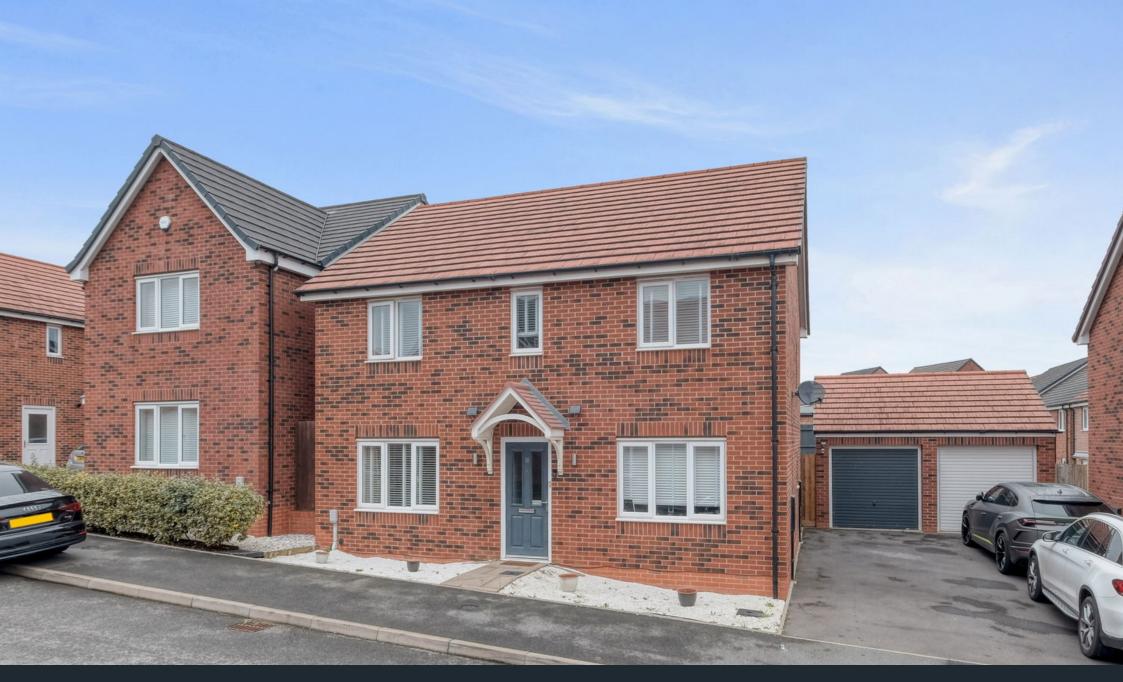

The front aspect of the property is approached by an attractive gravelled fore garden, canopied porch to the front door and access to the detached garage with off road parking. The rear of the property enjoys a low maintenance garden with a block paved patio and a neatly maintained lawn with sleeper bordering. A combination of brick built and fenced boundaries provide a private and enclosed aspect.

## Jacob Close, Redditch

For illustrative purposes only. Decorative finishes, fixtures & fittings do not spresent the current state of the property. Measurements are approximate & not to scale.

- Beautifully Presented Detached Home
- Two Reception Rooms
- Separate Utility
- · Low Maintenance Garden
- Detached Single Garage