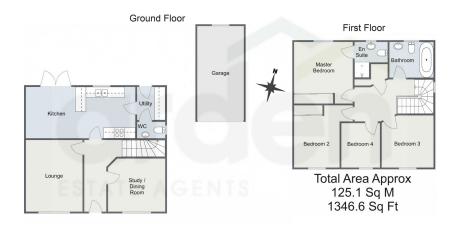

**Garage** - 5.3m x 2.63m (17'4" x 8'7")

Lounge - 4.04m x 3.2m (13'3" x 10'5")

**Study/Dining Room** - 3.27m x 2.99m (10'8" x 9'9") max

Kitchen - 6.18m x 2.89m (20'3" x 9'5")

**Utility Room** - 1.87m x 1.59m (6'1" x 5'2")

**WC** - 1.6m x 0.91m (5'2" x 2'11")

**Stairs To First Floor Landing** 

Master Bedroom - 3.48m x 3.32m (11'5" x 10'10")

Ensuite - 1.98m x 1.85m (6'5" x 6'0") max

**Bedroom 2** - 3.3m x 3.51m (10'9" x 11'6") max

**Bedroom 3** - 2.93m x 2.94m (9'7" x 9'7") max

Bedroom 4 - 2.5m x 2.18m (8'2" x 7'1")

**Bathroom** - 2.49m x 1.97m (8'2" x 6'5")