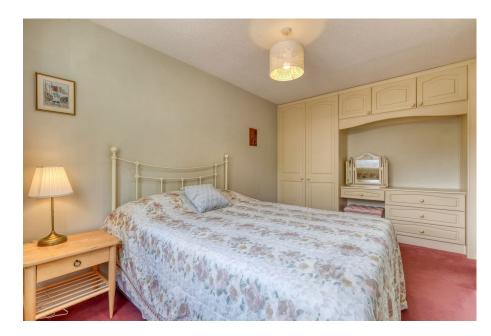

## Underwood Close, Callow Hill, Redditch B97 5YS

Offers Over £300,000

The accommodation comprises a hallway with a guest WC, a spacious open lounge with stairs leading to the first floor, and a kitchen/diner featuring French doors to the garden. The kitchen provides ample space for a table and chairs and is equipped with a range of wall and base units. Upstairs, the first-floor landing includes built-in storage and leads to the master bedroom with fitted wardrobes, a second double bedroom with built-in wardrobes, a third well-proportioned bedroom with built-in storage, and the main bathroom.

Garage - 5.21m x 2.67m (17'1" x 8'9")

WC - 1.54m x 0.8m (5'0" x 2'7")

**Lounge** - 4.54m x 4.5m (14'10" x 14'9")

**Kitchen/Diner** - 4.51m x 3.09m (14'9" x 10'1")

Stairs To First Floor Landing

Master Bedroom - 4.27m x 2.62m (14'0" x 8'7") max

**Bedroom 2** - 3.45m x 2.5m (11'3" x 8'2") max

**Bedroom 3** - 2.81m x 1.93m (9'2" x 6'3") max

**Bathroom** - 1.98m x 1.92m (6'5" x 6'3")

· Wonderfully Positioned Link- · Three Well-Proportioned Detached House