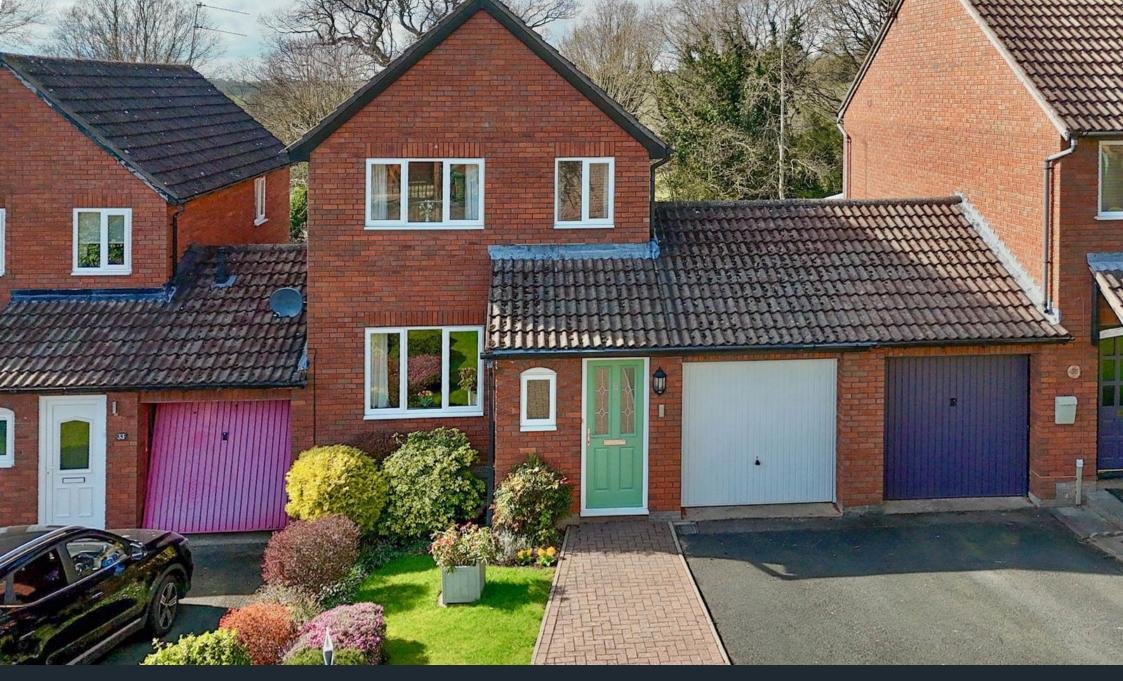

## Underwood Close, Callow Hill, Redditch B97 5YS

Offers Over £300,000

The accommodation comprises a hallway with a guest WC, a spacious open lounge with stairs leading to the first floor, and a kitchen/diner featuring French doors to the garden. The kitchen provides ample space for a table and chairs and is equipped with a range of wall and base units. Upstairs, the first-floor landing includes built-in storage and leads to the master bedroom with fitted wardrobes, a second double bedroom with built-in wardrobes, a third well-proportioned bedroom with built-in storage, and the main bathroom.

The property boasts a beautifully maintained rear garden, featuring a patio with steps leading down to a lawn with well-stocked decorative planted borders. The garden is enclosed within fenced boundaries and bordered beyond by trees and a grassed area with a footpath providing direct easy access to Morton Stanley Park and open fields via Green Lane, creating a private rear aspect which is not overlooked. Additional features include driveway parking with a block-paved footpath alongside a fore-garden, and vehicular access to the adjoining garage, which also offers rear pedestrian access to the garden.

**Bedrooms** 

Spacious Lounge

· Kitchen/ Diner

· Main Bathroom and Guest WC

Adjoining Garage

 Beautifully Maintained Rear
Driveway Parking Garden

No Upward Chain

• EPC - C