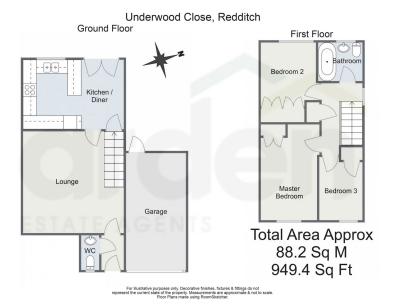

## Underwood Close, Callow Hill, Redditch B97 5YS

Offers Over £300,000

The accommodation comprises a hallway with a guest WC, a spacious open lounge with stairs leading to the first floor, and a kitchen/diner featuring French doors to the garden. The kitchen provides ample space for a table and chairs and is equipped with a range of wall and base units. Upstairs, the first-floor landing includes built-in storage and leads to the master bedroom with fitted wardrobes, a second double bedroom with built-in wardrobes, a third well-proportioned bedroom with built-in storage, and the main bathroom.

Garage - 5.21m x 2.67m (17'1" x 8'9")

WC - 1.54m x 0.8m (5'0" x 2'7")

**Lounge** - 4.54m x 4.5m (14'10" x 14'9")

**Kitchen/Diner** - 4.51m x 3.09m (14'9" x 10'1")

Stairs To First Floor Landing

Master Bedroom - 4.27m x 2.62m (14'0" x 8'7") max

**Bedroom 2** - 3.45m x 2.5m (11'3" x 8'2") max

**Bedroom 3** - 2.81m x 1.93m (9'2" x 6'3") max

**Bathroom** - 1.98m x 1.92m (6'5" x 6'3")

· Wonderfully Positioned Link- · Three Well-Proportioned Detached House