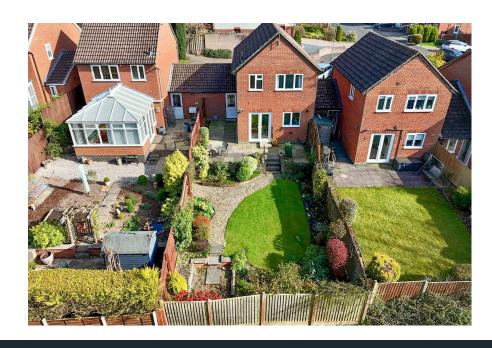

The property boasts a beautifully maintained rear garden, featuring a patio with steps leading down to a lawn with well-stocked decorative planted borders. The garden is enclosed within fenced boundaries and bordered beyond by trees and a grassed area with a footpath providing direct easy access to Morton Stanley Park and open fields via Green Lane, creating a private rear aspect which is not overlooked. Additional features include driveway parking with a block-paved footpath alongside a fore-garden, and vehicular access to the adjoining garage, which also offers rear pedestrian access to the garden.