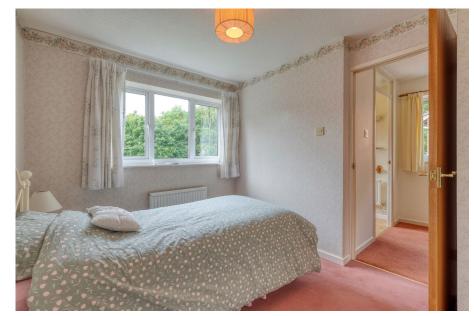

## Underwood Close, Callow Hill, Redditch B97 5YS

Offers Over £300,000

The accommodation comprises a hallway with a guest WC, a spacious open lounge with stairs leading to the first floor, and a kitchen/diner featuring French doors to the garden. The kitchen provides ample space for a table and chairs and is equipped with a range of wall and base units. Upstairs, the first-floor landing includes built-in storage and leads to the master bedroom with fitted wardrobes, a second double bedroom with built-in wardrobes, a third well-proportioned bedroom with built-in storage, and the main bathroom.

Garage - 5.21m x 2.67m (17'1" x 8'9")

WC - 1.54m x 0.8m (5'0" x 2'7")

**Lounge** - 4.54m x 4.5m (14'10" x 14'9")

**Kitchen/Diner** - 4.51m x 3.09m (14'9" x 10'1")

Stairs To First Floor Landing

Master Bedroom - 4.27m x 2.62m (14'0" x 8'7") max