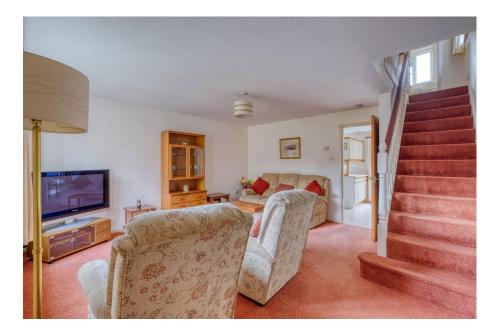

## Underwood Close, Callow Hill, Redditch B97 5YS

Offers Over £300,000

The accommodation comprises a hallway with a guest WC, a spacious open lounge with stairs leading to the first floor, and a kitchen/diner featuring French doors to the garden. The kitchen provides ample space for a table and chairs and is equipped with a range of wall and base units. Upstairs, the first-floor landing includes built-in storage and leads to the master bedroom with fitted wardrobes, a second double bedroom with built-in wardrobes, a third well-proportioned bedroom with built-in storage, and the main bathroom.

Garage - 5.21m x 2.67m (17'1" x 8'9")

WC - 1.54m x 0.8m (5'0" x 2'7")

**Lounge** - 4.54m x 4.5m (14'10" x 14'9")

**Kitchen/Diner** - 4.51m x 3.09m (14'9" x 10'1")

Stairs To First Floor Landing

Master Bedroom - 4.27m x 2.62m (14'0" x 8'7") max