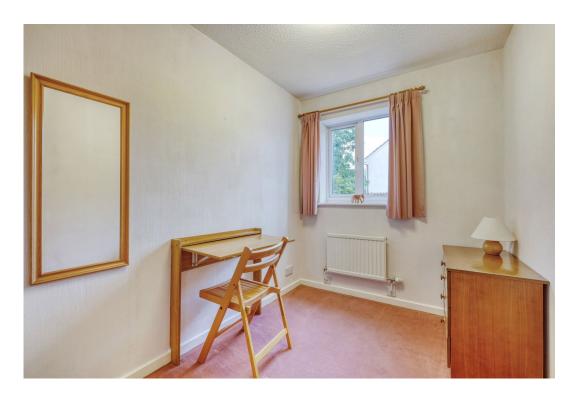

## Underwood Close, Callow Hill, Redditch B97 5YS

Offers Over £300,000

The accommodation comprises a hallway with a guest WC, a spacious open lounge with stairs leading to the first floor, and a kitchen/diner featuring French doors to the garden. The kitchen provides ample space for a table and chairs and is equipped with a range of wall and base units. Upstairs, the first-floor landing includes built-in storage and leads to the master bedroom with fitted wardrobes, a second double bedroom with built-in wardrobes, a third well-proportioned bedroom with built-in storage, and the main bathroom.

**Bedroom 2** - 3.45m x 2.5m (11'3" x 8'2") max

**Bedroom 3** - 2.81m x 1.93m (9'2" x 6'3") max

**Bathroom** - 1.98m x 1.92m (6'5" x 6'3")

· Wonderfully Positioned Link- · Three Well-Proportioned Detached House