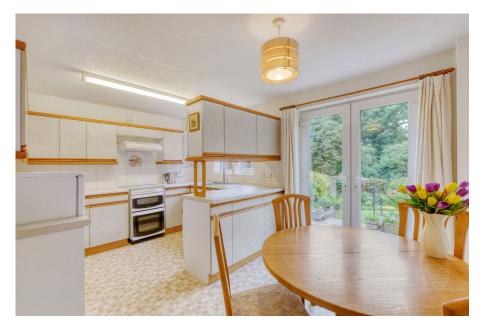

## Underwood Close, Callow Hill, Redditch B97 5YS

Offers Over £300,000

The accommodation comprises a hallway with a guest WC, a spacious open lounge with stairs leading to the first floor, and a kitchen/diner featuring French doors to the garden. The kitchen provides ample space for a table and chairs and is equipped with a range of wall and base units. Upstairs, the first-floor landing includes built-in storage and leads to the master bedroom with fitted wardrobes, a second double bedroom with built-in wardrobes, a third well-proportioned bedroom with built-in storage, and the main bathroom.

Garage - 5.21m x 2.67m (17'1" x 8'9")

WC - 1.54m x 0.8m (5'0" x 2'7")

**Lounge** - 4.54m x 4.5m (14'10" x 14'9")

**Kitchen/Diner** - 4.51m x 3.09m (14'9" x 10'1")

Stairs To First Floor Landing

Master Bedroom - 4.27m x 2.62m (14'0" x 8'7") max