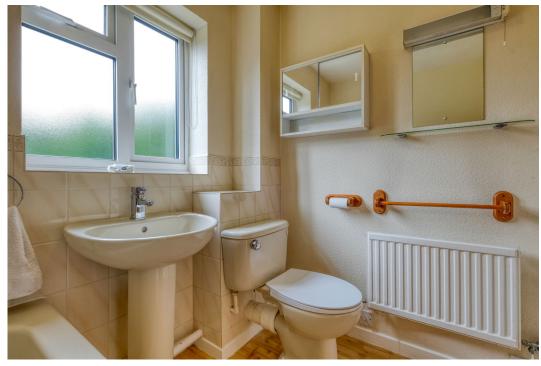

## Underwood Close, Callow Hill, Redditch B97 5YS

Offers Over £300,000

The accommodation comprises a hallway with a guest WC, a spacious open lounge with stairs leading to the first floor, and a kitchen/diner featuring French doors to the garden. The kitchen provides ample space for a table and chairs and is equipped with a range of wall and base units. Upstairs, the first-floor landing includes built-in storage and leads to the master bedroom with fitted wardrobes, a second double bedroom with built-in wardrobes, a third well-proportioned bedroom with built-in storage, and the main bathroom.

**Bedroom 2** - 3.45m x 2.5m (11'3" x 8'2") max

**Bedroom 3** - 2.81m x 1.93m (9'2" x 6'3") max

**Bathroom** - 1.98m x 1.92m (6'5" x 6'3")

· Wonderfully Positioned Link- · Three Well-Proportioned Detached House