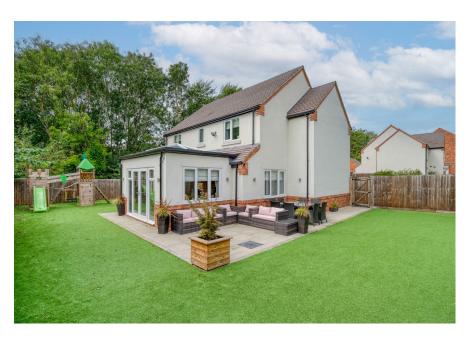

A wonderfully appointed five-bedroom executive detached home, located in an exclusive development of just nine properties within a private cul-de-sac in Winyates Green. The property boasts generously proportioned, modern and stylish accommodation, a beautifully landscaped rear garden, driveway parking and a detached double garage.

Externally, the property enjoys a generous wrap-around garden with a private rear aspect, primarily laid to artificial lawn for low-maintenance care. The outdoor space includes a paved patio, and a pergola seating area, all enclosed within secure fenced boundaries with a side access gate. Additionally, there is ample driveway parking and a detached double garage, with electric garage vehicular door and a side pedestrian door.