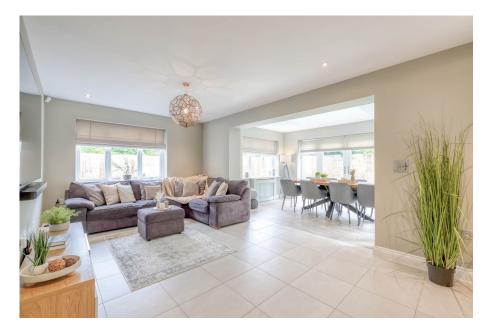

Built in 2020, this property comes with the remaining NHBC warranty and has been finished to an exceptional standard. It features numerous upgrades, including zoned underfloor heating throughout the ground floor and main family bathroom, internal oak doors, and a Nest thermostat for modern, energy-efficient living. The accommodation begins on the ground floor with an inviting entrance hallway, complete with built-in cloak storage, a guest WC, and stairs leading to the first floor. The spacious formal lounge features an attractive fireplace and surround and there is a dedicated home office space. At the heart of the home is the impressive kitchen and living area, seamlessly connected to an open-plan dining room and with a separate utility room leading off. The kitchen boasts a stylish array of wall and base units, a central island with a breakfast bar, and integrated appliances. This space also offers ample room for comfortable seating and includes convenient under-stairs storage. The dining area is enhanced by French doors that open to the garden and a stunning lantern roof. Upstairs, the generously sized first-floor landing leads to the master bedroom, complete with fitted wardrobes and an en-suite shower room. There are four additional well-proportioned bedrooms, all featuring built-in wardrobes, and a principal bathroom that includes both a bath and a separate corner shower enclosure.