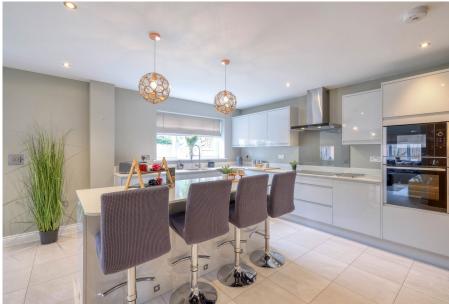

Built in 2020, this property comes with the remaining NHBC warranty and has been finished to an exceptional standard. It features numerous upgrades, including zoned underfloor heating throughout the ground floor and main family bathroom, internal oak doors, and a Nest thermostat for modern, energy-efficient living. The accommodation begins on the ground floor with an inviting entrance hallway, complete with built-in cloak storage, a guest WC, and stairs leading to the first floor. The spacious formal lounge features an attractive fireplace and surround and there is a dedicated home office space. At the heart of the home is the impressive kitchen and living area, seamlessly connected to an open-plan dining room and with a separate utility room leading off. The kitchen boasts a stylish array of wall and base units, a central island with a breakfast bar, and integrated appliances. This space also offers ample room for comfortable seating and includes convenient under-stairs storage. The dining area is enhanced by French doors that open to the garden and a stunning lantern roof. Upstairs, the generously sized first-floor landing leads to the master bedroom, complete with fitted wardrobes and an en-suite shower room. There are four additional well-proportioned bedrooms, all featuring built-in wardrobes, and a principal bathroom that includes both a bath and a separate corner shower enclosure.