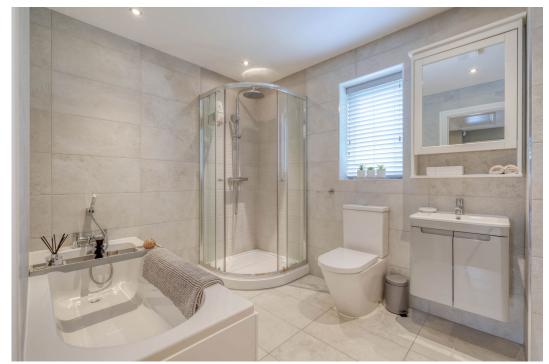

Built in 2020, this property comes with the remaining NHBC warranty and has been finished to an exceptional standard. It features numerous upgrades, including zoned underfloor heating throughout the ground floor and main family bathroom, internal oak doors, and a Nest thermostat for modern, energy-efficient living. The accommodation begins on the ground floor with an inviting entrance hallway, complete with built-in cloak storage, a guest WC, and stairs leading to the first floor. The spacious formal lounge features an attractive fireplace and surround and there is a dedicated home office space. At the heart of the home is the impressive kitchen and living area, seamlessly connected to an open-plan dining room and with a separate utility room leading off. The kitchen boasts a stylish array of wall and base units, a central island with a breakfast bar, and integrated appliances. This space also offers ample room for comfortable seating and includes convenient under-stairs storage. The dining area is enhanced by French doors that open to the garden and a stunning lantern roof. Upstairs, the generously sized first-floor landing leads to the master bedroom, complete with fitted wardrobes and an en-suite shower room. There are four additional well-proportioned bedrooms, all featuring built-in wardrobes, and a principal bathroom that includes both a bath and a separate corner shower enclosure.