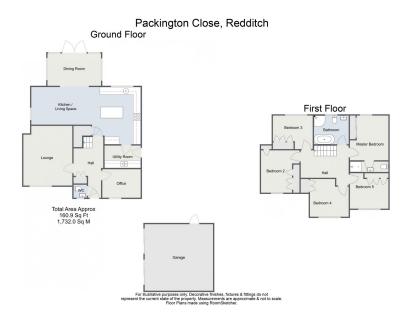

Built in 2020, this property comes with the remaining NHBC warranty and has been finished to an exceptional standard. It features numerous upgrades, including zoned underfloor heating throughout the ground floor and main family bathroom, internal oak doors, and a Nest thermostat for modern, energy-efficient living. The accommodation begins on the ground floor with an inviting entrance hallway, complete with built-in cloak storage, a guest WC, and stairs leading to the first floor. The spacious formal lounge features an attractive fireplace and surround and there is a dedicated home office space. At the heart of the home is the impressive kitchen and living area, seamlessly connected to an open-plan dining room and with a separate utility room leading off. The kitchen boasts a stylish array of wall and base units, a central island with a breakfast bar, and integrated appliances. This space also offers ample room for comfortable seating and includes convenient under-stairs storage. The dining area is enhanced by French doors that open to the garden and a stunning lantern roof. Upstairs, the generously sized first-floor landing leads to the master bedroom, complete with fitted wardrobes and an en-suite shower room. There are four additional well-proportioned bedrooms, all featuring built-in wardrobes, and a principal bathroom that includes both a bath and a separate corner shower enclosure.

Externally, the property enjoys a generous wrap-around garden with a private rear aspect, primarily laid to artificial lawn for low-maintenance care. The outdoor space includes a paved patio, and a pergola seating area, all enclosed within secure fenced boundaries with a side access gate. Additionally, there is ample driveway parking and a detached double garage, with electric garage vehicular door and a side pedestrian door.