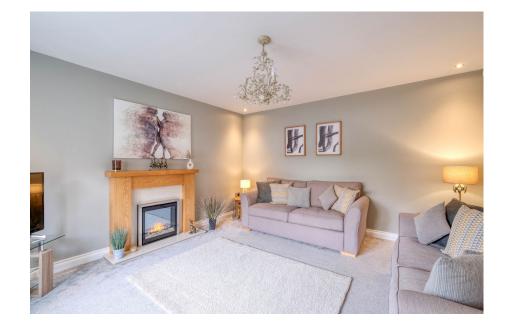

Built in 2020, this property comes with the remaining NHBC warranty and has been finished to an exceptional standard. It features numerous upgrades, including zoned underfloor heating throughout the ground floor and main family bathroom, internal oak doors, and a Nest thermostat for modern, energy-efficient living. The accommodation begins on the ground floor with an inviting entrance hallway, complete with built-in cloak storage, a guest WC, and stairs leading to the first floor. The spacious formal lounge features an attractive fireplace and surround and there is a dedicated home office space. At the heart of the home is the impressive kitchen and living area, seamlessly connected to an open-plan dining room and with a separate utility room leading off. The kitchen boasts a stylish array of wall and base units, a central island with a breakfast bar, and integrated appliances. This space also offers ample room for comfortable seating and includes convenient under-stairs storage. The dining area is enhanced by French doors that open to the garden and a stunning lantern roof. Upstairs, the generously sized first-floor landing leads to the master bedroom, complete with fitted wardrobes and an en-suite shower room. There are four additional well-proportioned bedrooms, all featuring built-in wardrobes, and a principal bathroom that includes both a bath and a separate corner shower enclosure.