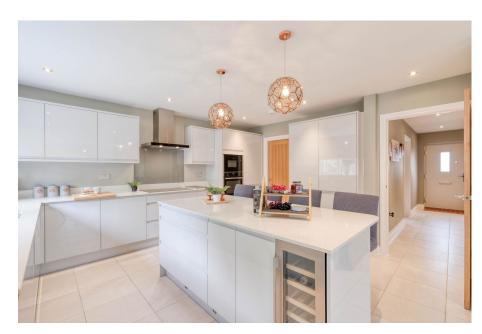

Built in 2020, this property comes with the remaining NHBC warranty and has been finished to an exceptional standard. It features numerous upgrades, including zoned underfloor heating throughout the ground floor and main family bathroom, internal oak doors, and a Nest thermostat for modern, energy-efficient living. The accommodation begins on the ground floor with an inviting entrance hallway, complete with built-in cloak storage, a guest WC, and stairs leading to the first floor. The spacious formal lounge features an attractive fireplace and surround and there is a dedicated home office space. At the heart of the home is the impressive kitchen and living area, seamlessly connected to an open-plan dining room and with a separate utility room leading off. The kitchen boasts a stylish array of wall and base units, a central island with a breakfast bar, and integrated appliances. This space also offers ample room for comfortable seating and includes convenient under-stairs storage. The dining area is enhanced by French doors that open to the garden and a stunning lantern roof. Upstairs, the generously sized first-floor landing leads to the master bedroom, complete with fitted wardrobes and an en-suite shower room. There are four additional well-proportioned bedrooms, all featuring built-in wardrobes, and a principal bathroom that includes both a bath and a separate corner shower enclosure.