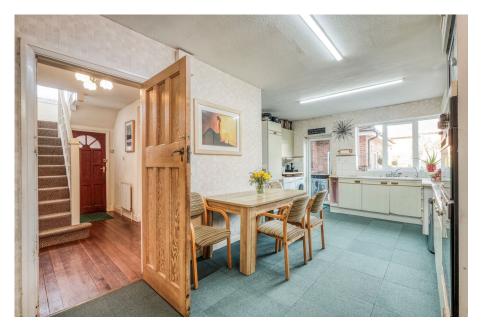

Stepping inside, the welcoming hallway sets the tone for the generous accommodation ahead. To the left, you'll find a guest WC before entering the open-plan kitchen diner, a bright and functional space perfect for family meals and entertaining. The home boasts two spacious reception rooms—a lounge and a separate sitting room—both enhanced by elegant bay windows, flooding the spaces with natural light.