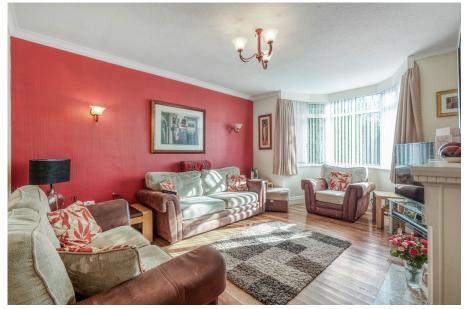

Stepping inside, the welcoming hallway sets the tone for the generous accommodation ahead. To the left, you'll find a guest WC before entering the open-plan kitchen diner, a bright and functional space perfect for family meals and entertaining. The home boasts two spacious reception rooms—a lounge and a separate sitting room—both enhanced by elegant bay windows, flooding the spaces with natural light.