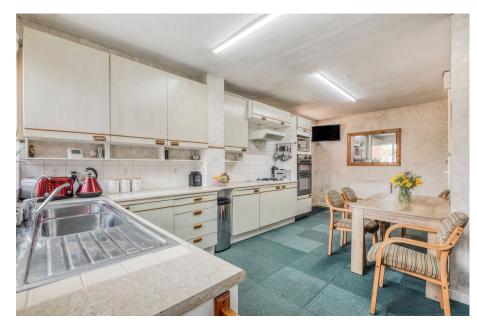

Stepping inside, the welcoming hallway sets the tone for the generous accommodation ahead. To the left, you'll find a guest WC before entering the open-plan kitchen diner, a bright and functional space perfect for family meals and entertaining. The home boasts two spacious reception rooms—a lounge and a separate sitting room—both enhanced by elegant bay windows, flooding the spaces with natural light.