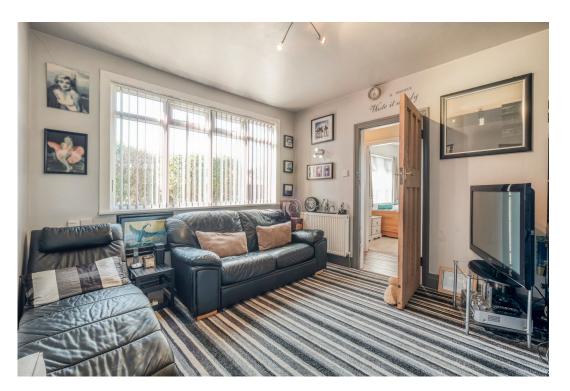

Stepping inside, the welcoming hallway sets the tone for the generous accommodation ahead. To the left, you'll find a guest WC before entering the open-plan kitchen diner, a bright and functional space perfect for family meals and entertaining. The home boasts two spacious reception rooms—a lounge and a separate sitting room—both enhanced by elegant bay windows, flooding the spaces with natural light.