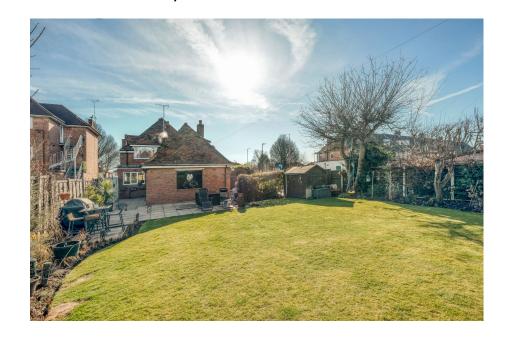

Externally, the generous wrap-around garden is bordered by secure fencing, offering a private outdoor space for relaxation and entertaining. To the front, a driveway in front of the garage provides off-road parking.