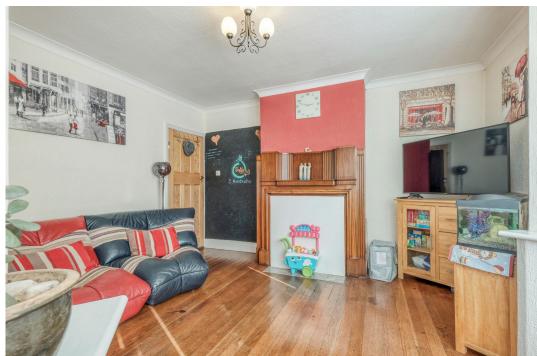

Stepping inside, the welcoming hallway sets the tone for the generous accommodation ahead. To the left, you'll find a guest WC before entering the open-plan kitchen diner, a bright and functional space perfect for family meals and entertaining. The home boasts two spacious reception rooms—a lounge and a separate sitting room—both enhanced by elegant bay windows, flooding the spaces with natural light.