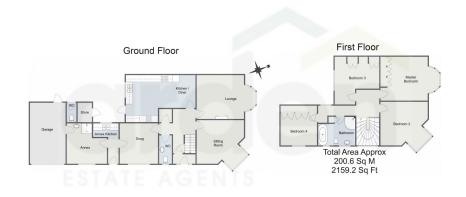

Accessible externally. you'll find a second guest WC and a store room,

Upstairs, the property continues to impress with four well-proportioned bedrooms, all of which include fitted wardrobes, maximizing storage. A modern family bathroom completes the first floor.

## Bristol Road South, Northfield, Birmingham

For illustrative purposes only. Decorative finishes, fixtures & fittings do not epresent the current state of the property. Measurements are approximate & not to scale Floor Plans made using RoomSketcher.

- Substantial Plot
- Four Bedroom Detached House
- Kitchen/Diner
- Downstairs WC
- 2159 Sq Ft

- · Four Generous Bedrooms
- Three Reception Rooms
- Ground Floor Annex
- Single Garage and Driveway
- Close to Transport Links & Amenities