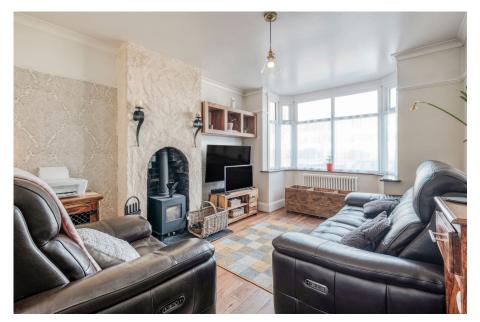

## Bristol Road South, Rednal, Birmingham, B45 9PF

Offers Over £270,000

- · Three-Bedroom Semi-**Detached Home**
- Spacious driveway for convenient parking
- Open-Plan Kitchen Diner
- Outbuilding with WC & Utility Space
  Family Bathroom with Separate Shower & Bath

- Sought-After Location
- Cosy Lounge With Feature Log Burner
- South-Facing Garden

Introducing this charming three-bedroom semi-detached home, ideally located in the highly sought-after Northfield area of Birmingham. The property features a spacious lounge, a modern kitchen diner, and a convenient outdoor WC and utility room. Upstairs, you'll find a contemporary family bathroom. Outside, there's a generous garden space perfect for relaxation and entertaining, along with the added benefit of off-road parking at the front.