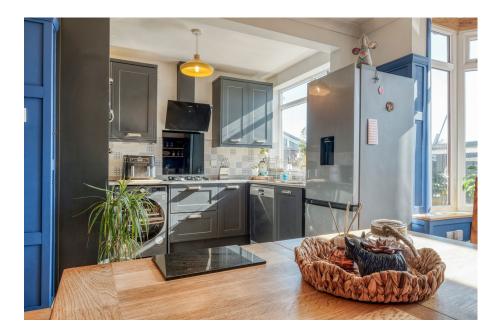

## Bristol Road South, Rednal, Birmingham, B45 9PF

Offers Over £270,000

- · Three-Bedroom Semi-**Detached Home**
- Spacious driveway for convenient parking
- Open-Plan Kitchen Diner
- Outbuilding with WC & Utility Space
  Family Bathroom with Separate Shower & Bath

- Sought-After Location
- Cosy Lounge With Feature Log Burner
- South-Facing Garden

Introducing this charming three-bedroom semi-detached home, ideally located in the highly sought-after Northfield area of Birmingham. The property features a spacious lounge, a modern kitchen diner, and a convenient outdoor WC and utility room. Upstairs, you'll find a contemporary family bathroom. Outside, there's a generous garden space perfect for relaxation and entertaining, along with the added benefit of off-road parking at the front.