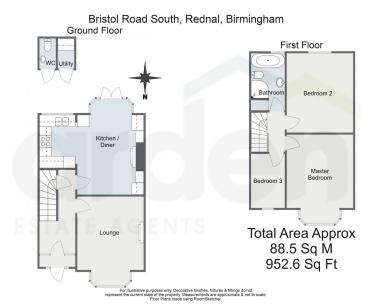

## Bristol Road South, Rednal, Birmingham, B45 9PF

Offers Over £270,000

- · Three-Bedroom Semi-**Detached Home**
- Spacious driveway for convenient parking
- Open-Plan Kitchen Diner
- Outbuilding with WC & Utility Space
  Family Bathroom with Separate Shower & Bath

- Sought-After Location
- Cosy Lounge With Feature Log Burner
- South-Facing Garden

Introducing this charming three-bedroom semi-detached home, ideally located in the highly sought-after Northfield area of Birmingham. The property features a spacious lounge, a modern kitchen diner, and a convenient outdoor WC and utility room. Upstairs, you'll find a contemporary family bathroom. Outside, there's a generous garden space perfect for relaxation and entertaining, along with the added benefit of off-road parking at the front.