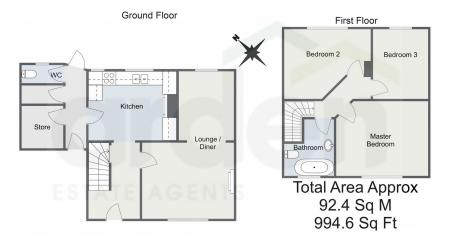

## Walters Close, Longbridge, Birmingham, B31 4TB

Offers Over £250,000

• Three Bedrooms

• Lounge / Diner

Kitchen

- Downstairs WC
- Contemporary Family Bathroom
- · Rear Garden
- Driveway for Off Road Parking
- Large Front Garden
- Generous Corner Plot
- Storage Space

## Walters Close, Longbridge, Birmingham

For Illustrative purposes only. Decorative finishes, fixtures & fittings do not represent the current state of the property. Measurements are approximate & not to scale.

This well-presented, three-bedroom, semi-detached property is set on a generous corner plot in a peaceful cul-de-sac, offering an abundance of space both inside and out. The property boasts a large front garden, a driveway providing off-road parking, and convenient access to a storage area and rear garden. Inside, you'll find a kitchen, a stylish bathroom, a spacious lounge/diner, and a landscaped rear garden all within the sought-after area of Longbridge, Birmingham.