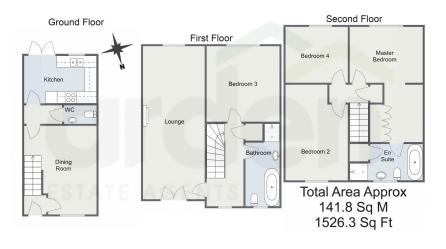

## William Road, Birmingham

For illustrative purposes only, Decorative finishes, fixtures & fittings do not represent the current state of the property. Measurements are approximate & not to scale.

Introducing this fantastic 4-bedroom townhouse, spread across three floors and located on William Road in Northfield. Offering the convenience of off-road parking and a secure rear garden, this property is perfect for modern living. Inside, you'll find a spacious kitchen, dining room, downstairs WC, comfortable lounge, family bathroom, and an en-suite to the master bedroom. With no upward chain, this home is ready for you to move in and make it your own!