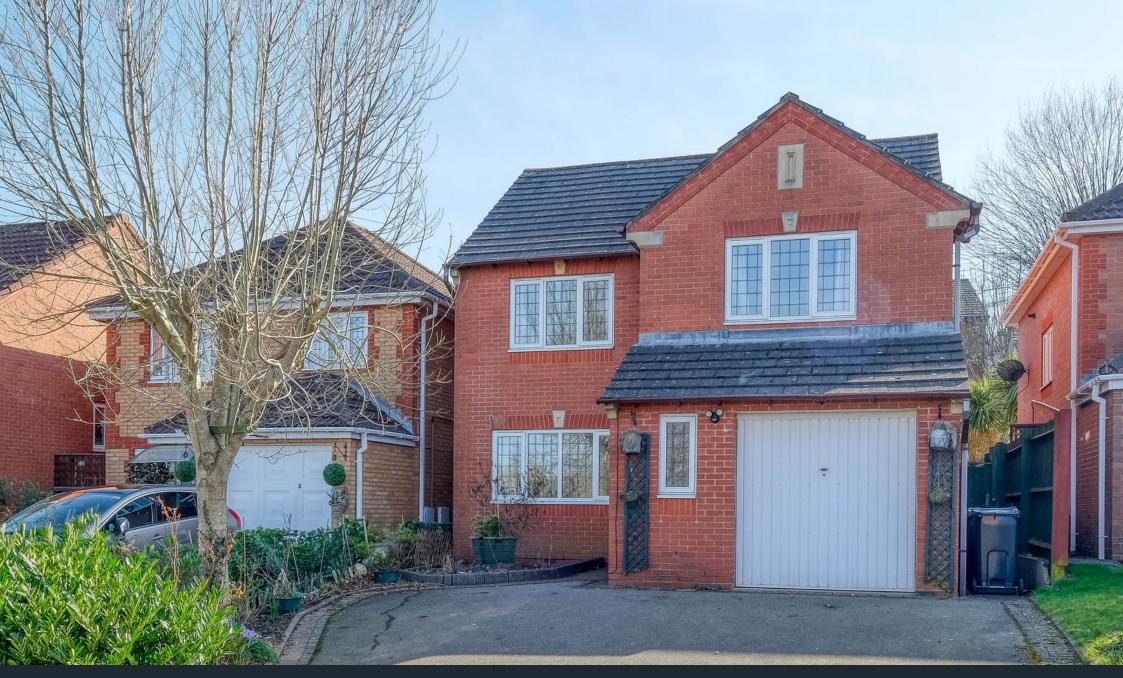

## **Dice Pleck, West Heath, Birmingham, B31 3XW** Offers Over £350,000

🍋 4 🚰 2 🚍 1

Four Bedrooms

Lounge / Diner

- Modern Kitchen
- Two Bathrooms
- Rear Garden
- Garage

- Conservatory
- Downstairs WC
- Off Road Parking
- Close to Good Schools, Transport Links and Amenities

## **NO ONWARD CHAIN**

Introducing this beautifully presented and spacious fourbedroom family home, ideally located in the peaceful and sought-after area of West Heath, Birmingham, featuring a bright lounge/diner, modern kitchen, two bathrooms, a conservatory, off-road parking, and a garage.