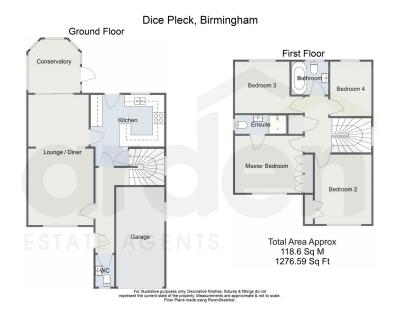

## **Dice Pleck, West Heath, Birmingham, B31 3XW** Offers Over £350,000

🍋 4 🚰 2 🚍 1

Four Bedrooms

Lounge / Diner

- Modern Kitchen
- Two Bathrooms
- Rear Garden
- Garage

- Conservatory
- Downstairs WC
- Off Road Parking
- Close to Good Schools, Transport Links and Amenities

## **NO ONWARD CHAIN**

Introducing this beautifully presented and spacious fourbedroom family home, ideally located in the peaceful and sought-after area of West Heath, Birmingham, featuring a bright lounge/diner, modern kitchen, two bathrooms, a conservatory, off-road parking, and a garage.