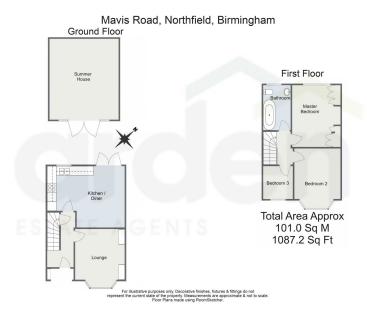

## Mavis Road, Northfield, Birmingham, B31 2SB

Offers Over £290,000

• Semi-Detached

• Off-Road Parking

• Three Bedrooms

Kitchen/Diner

• Lounge

• Family Bathroom

• Summer House

- Modern Finish
- Close To Amenities

Introducing a beautifully presented and contemporary 3-bedroom semi-detached home in Northfield. This property features off-road parking on a block-paved driveway at the front, a spacious lounge, a stylish kitchen/diner, a modern family bathroom, and a charming summerhouse at the rear of the garden, perfect for relaxation or additional use.