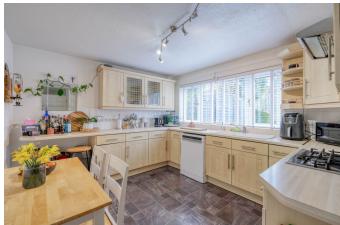

## Lea Croft Road, Crabbs Cross, Redditch, B97 5LY

- · Bathroom and Separate WC
- Large Conservatory
- · Modern Renovated Bathroom
- · Three Generous Sized Bedrooms

- · Easy Access to Local Amenities
- · Kitchen/Diner and Separate Utility
- Communal Parking
- •
- •

This neatly presented three-bedroom terraced home offers spacious and well-balanced accommodation, perfect for families or first-time buyers.