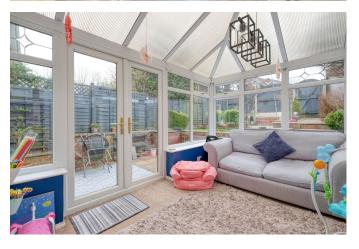

## Lea Croft Road, Crabbs Cross, Redditch, B97 5LY

- · Bathroom and Separate WC
- Large Conservatory
- · Modern Renovated Bathroom
- · Three Generous Sized Bedrooms

- · Easy Access to Local Amenities
- · Kitchen/Diner and Separate Utility
- Communal Parking
- •
- •

This neatly presented three-bedroom terraced home offers spacious and well-balanced accommodation, perfect for families or first-time buyers.