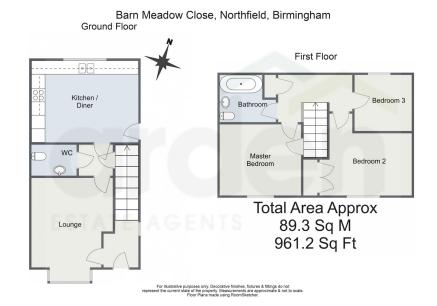

It's who you move with.

• Three Bedrooms

• Bright Lounge with Storage

Modern Kitchen / Diner

Family Bathroom

Downstairs WC

· Rear Garden

Off Road Parking

Entrance Hall

· Close to Amenities

 Solar Panels - Owned Outright

This three bedroom, terraced property boasts a range of qualities, including owned solar panels for energy efficiency, off-road parking, a bright, airy lounge, spacious kitchen/diner, downstairs WC and upstairs, you'll find a contemporary family bathroom. To the rear, a charming garden provides a peaceful outdoor retreat.