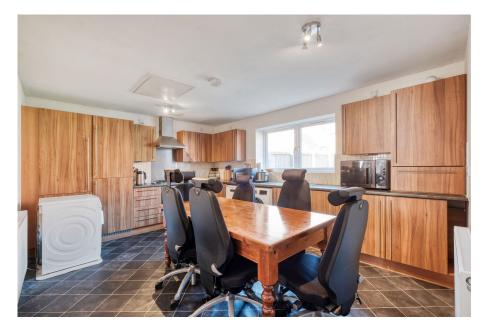

It's who you move with.

• Three Bedrooms

• Bright Lounge with Storage

Modern Kitchen / Diner

Family Bathroom

Downstairs WC

· Rear Garden

Off Road Parking

Entrance Hall

· Close to Amenities

 Solar Panels - Owned Outright

This three bedroom, terraced property boasts a range of qualities, including owned solar panels for energy efficiency, off-road parking, a bright, airy lounge, spacious kitchen/diner, downstairs WC and upstairs, you'll find a contemporary family bathroom. To the rear, a charming garden provides a peaceful outdoor retreat.