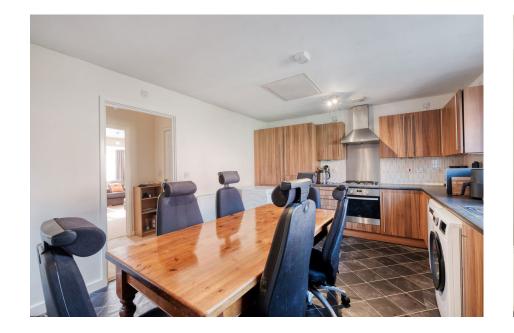

It's who you move with.

• Three Bedrooms

• Bright Lounge with Storage

Modern Kitchen / Diner

Family Bathroom

Downstairs WC

· Rear Garden

Off Road Parking

Entrance Hall

· Close to Amenities

 Solar Panels - Owned Outright

This three bedroom, terraced property boasts a range of qualities, including owned solar panels for energy efficiency, off-road parking, a bright, airy lounge, spacious kitchen/diner, downstairs WC and upstairs, you'll find a contemporary family bathroom. To the rear, a charming garden provides a peaceful outdoor retreat.