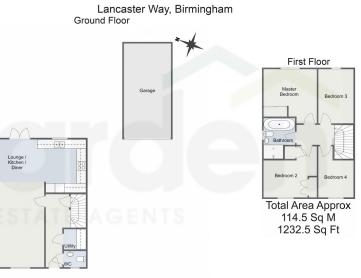

For illustrative purposes only. Decorative finishes, fixtures & fittings do not represent the current state of the property. Measurements are approximate & not to scale. Floor Plans made using RoomSketcher.

Introducing this immaculately presented four-bedroom detached property, ideally located in the sought-after Cofton Hackett estate. Offering off-road parking and a garage, this home boasts a spacious, open-plan living area with a lounge, kitchen, and dining space, perfect for modern living. Additional features include a separate utility room, a convenient downstairs WC, and a well-maintained rear garden. The property also benefits from a stylish family bathroom, making it an ideal family home in a prime location.