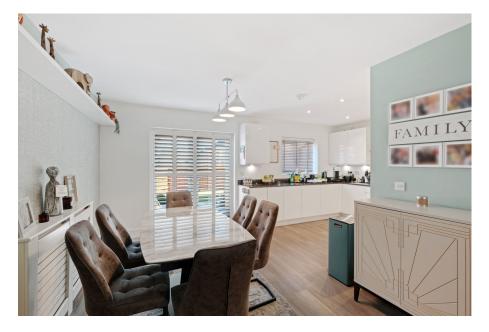

Lancaster Way, Birmingham, B45 8FZ £390,000

🍋 4 🎦 1 🚍 1

- Detached
- Four Bedrooms
- Utility Room
- Family Bathroom
- Close To Amenities

- Off Road Parking And Garage
- Open Plan Lounge, Kitchen, Diner
- Downstairs WC
- Rear Garden
- Great Transport Links

Introducing this immaculately presented four-bedroom detached property, ideally located in the sought-after Cofton Hackett estate. Offering off-road parking and a garage, this home boasts a spacious, open-plan living area with a lounge, kitchen, and dining space, perfect for modern living. Additional features include a separate utility room, a convenient downstairs WC, and a well-maintained rear garden. The property also benefits from a stylish family bathroom, making it an ideal family home in a prime location.