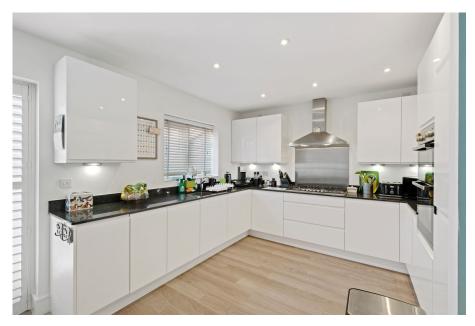

Lancaster Way, Birmingham, B45 8FZ £390,000

🍋 4 🎦 1 🚍 1

- Detached
- Four Bedrooms
- Utility Room
- Family Bathroom
- Close To Amenities

- Off Road Parking And Garage
- Open Plan Lounge, Kitchen, Diner
- Downstairs WC
- Rear Garden
- Great Transport Links

Introducing this immaculately presented four-bedroom detached property, ideally located in the sought-after Cofton Hackett estate. Offering off-road parking and a garage, this home boasts a spacious, open-plan living area with a lounge, kitchen, and dining space, perfect for modern living. Additional features include a separate utility room, a convenient downstairs WC, and a well-maintained rear garden. The property also benefits from a stylish family bathroom, making it an ideal family home in a prime location.