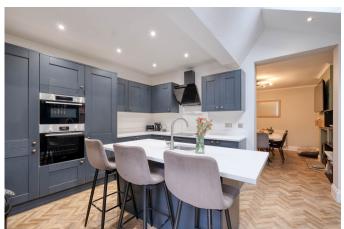

- · Three Well-Proportioned Bedrooms
- Beautifully Appointed Kitchen, Separate Utility
- · Attractive Landscaped Rear Garden
- Popular Location

•

A beautifully presented and charming three-bedroom semi-detached home, ideally located in Headless Cross. This property offers well-proportioned, modern, and stylish living spaces, along with an attractive landscaped rear garden featuring a fabulous garden room.