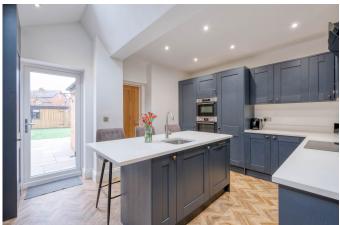

- · Three Well-Proportioned Bedrooms
- Beautifully Appointed Kitchen, Separate Utility
- · Attractive Landscaped Rear Garden
- Popular Location

•

A beautifully presented and charming three-bedroom semi-detached home, ideally located in Headless Cross. This property offers well-proportioned, modern, and stylish living spaces, along with an attractive landscaped rear garden featuring a fabulous garden room.