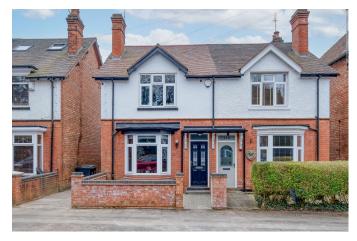

## Rectory Road, Headless Cross, Redditch, B97 4LG

Offers In Region Of £300,000

- Charming Semi-Detached Property
- · Two Reception Rooms
- · Downstairs Bathroom and First Floor WC
- · Versatile Garden Room
- .

A beautifully presented and charming three-bedroom semi-detached home, ideally located in Headless Cross. This property offers well-proportioned, modern, and stylish living spaces, along with an attractive landscaped rear garden featuring a fabulous garden room.