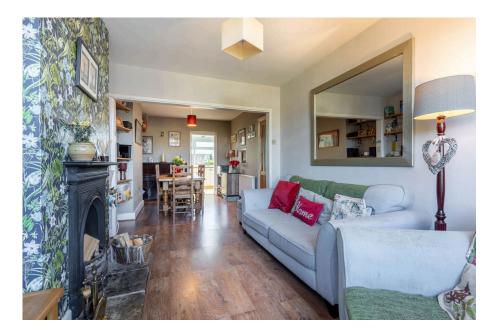

House Bathroom

Delightful Long Rear Garden

Front Driveway

- Within Walking Distance from Cofton Park
- Easy Access to Local Amenities

Living/Dining Room 7.73m (into bay) x 2.9m (25'4" x 9'6") Kitchen 2.09m x 3.97m (6'10" x 13'0") Utility 2.39m x 1.54m (7'10" x 5'0") Hallway 3.77m (max) x 1.57m (max) (12'4" x 5'1")