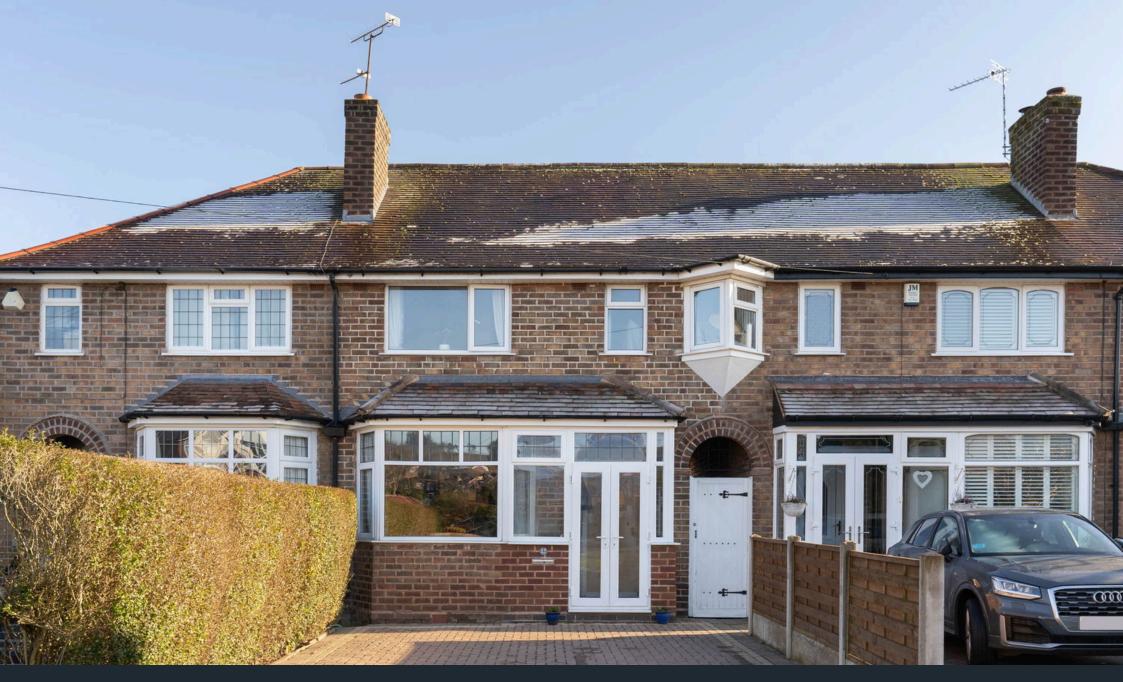

## 12 Parsonage Drive, Cofton Hackett, B45 8AS

£295,000

**▶**3 **▶**1 **酉**1

- 25'4" Lounge/Dining Room with Cast Iron Fireplace
- Sunny Kitchen and Utility Room
- · Double Bedroom with Garden · Double Bedroom and Views
  - Generous Single Bedroom

House Bathroom

Delightful Long Rear Garden

Front Driveway

- Within Walking Distance from Cofton Park
- Easy Access to Local Amenities

Living/Dining Room 7.73m (into bay) x 2.9m (25'4" x 9'6") Kitchen 2.09m x 3.97m (6'10" x 13'0") Utility 2.39m x 1.54m (7'10" x 5'0") Hallway 3.77m (max) x 1.57m (max) (12'4" x 5'1")