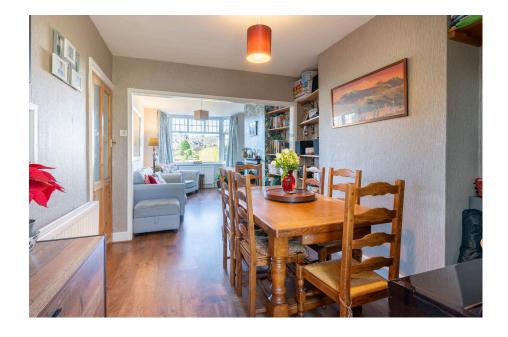

House Bathroom

Delightful Long Rear Garden

Front Driveway

- Within Walking Distance from Cofton Park
- Easy Access to Local Amenities

Living/Dining Room 7.73m (into bay) x 2.9m (25'4" x 9'6") Kitchen 2.09m x 3.97m (6'10" x 13'0") Utility 2.39m x 1.54m (7'10" x 5'0") Hallway 3.77m (max) x 1.57m (max) (12'4" x 5'1")