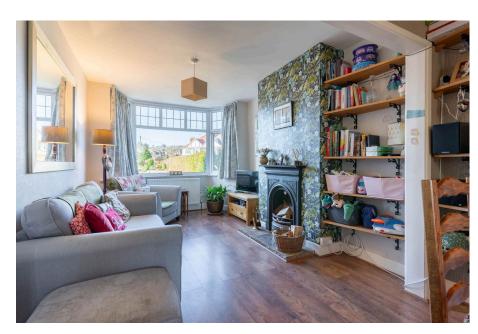

House Bathroom

Delightful Long Rear Garden

Front Driveway

- Within Walking Distance from Cofton Park
- Easy Access to Local Amenities

Living/Dining Room 7.73m (into bay) x 2.9m (25'4" x 9'6") Kitchen 2.09m x 3.97m (6'10" x 13'0") Utility 2.39m x 1.54m (7'10" x 5'0") Hallway 3.77m (max) x 1.57m (max) (12'4" x 5'1")