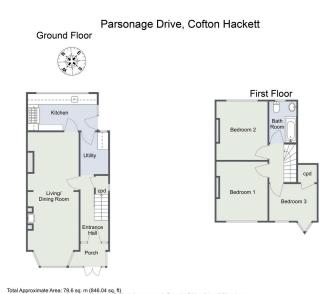

House Bathroom

Delightful Long Rear Garden

Front Driveway

- Within Walking Distance from Cofton Park
- Easy Access to Local Amenities

Living/Dining Room 7.73m (into bay) x 2.9m (25'4" x 9'6") Kitchen 2.09m x 3.97m (6'10" x 13'0") Utility 2.39m x 1.54m (7'10" x 5'0") Hallway 3.77m (max) x 1.57m (max) (12'4" x 5'1")

Bedroom 1 3.38m x 2.94m (11'1" x 9'7") Bedroom 2 3.34m x 2.94m (10'11" x 9'7") Bedroom 3 2.1m x 2.72m (6'10" x 8'11") Bathroom 2.34m x 1.55m (7'8" x 5'1")

For more information on this house or to arrange a viewing please call the office on: