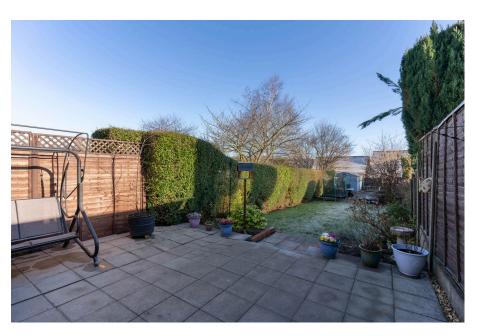

House Bathroom

Delightful Long Rear Garden

Front Driveway

- Within Walking Distance from Cofton Park
- Easy Access to Local Amenities

Living/Dining Room 7.73m (into bay) x 2.9m (25'4" x 9'6") Kitchen 2.09m x 3.97m (6'10" x 13'0") Utility 2.39m x 1.54m (7'10" x 5'0") Hallway 3.77m (max) x 1.57m (max) (12'4" x 5'1")