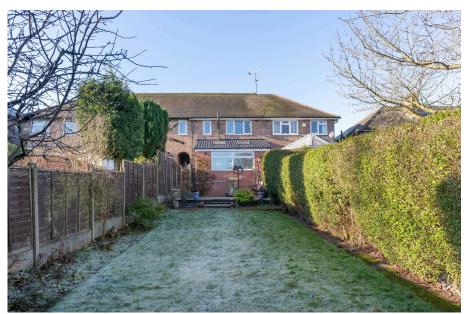

## 12 Parsonage Drive, Cofton Hackett, B45 8AS

£295,000

**▶**3 **▶**1 **酉**1

- 25'4" Lounge/Dining Room with Cast Iron Fireplace
- Sunny Kitchen and Utility Room
- · Double Bedroom with Garden · Double Bedroom and Views
  - Generous Single Bedroom

House Bathroom

Delightful Long Rear Garden

Front Driveway

- Within Walking Distance from Cofton Park
- Easy Access to Local Amenities

Living/Dining Room 7.73m (into bay) x 2.9m (25'4" x 9'6") Kitchen 2.09m x 3.97m (6'10" x 13'0") Utility 2.39m x 1.54m (7'10" x 5'0") Hallway 3.77m (max) x 1.57m (max) (12'4" x 5'1")