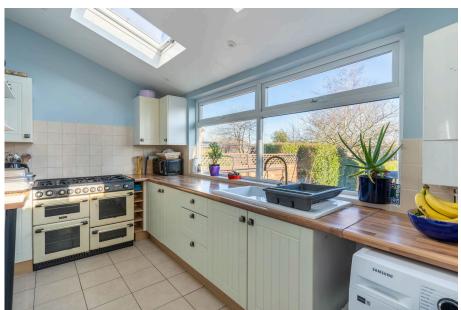

House Bathroom

Delightful Long Rear Garden

Front Driveway

- Within Walking Distance from Cofton Park
- Easy Access to Local Amenities

Living/Dining Room 7.73m (into bay) x 2.9m (25'4" x 9'6") Kitchen 2.09m x 3.97m (6'10" x 13'0") Utility 2.39m x 1.54m (7'10" x 5'0") Hallway 3.77m (max) x 1.57m (max) (12'4" x 5'1")