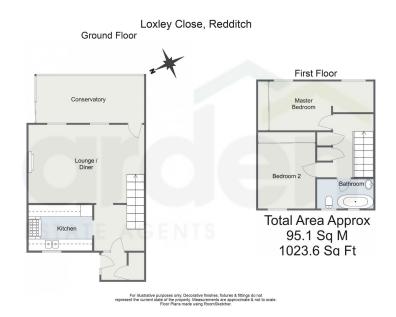

## Loxley Close, Church Hill South, Redditch B98 9JL Offers Over £190,000

🍋 2 🎦 1 🚍 1

- Beautifully Presented End Terrace House
- Two Double Bedrooms
- Spacious Lounge/ Diner
- Stylish Bathroom
- Ample Communal Parking
- Delightful Rear Garden

Modern Kitchen

Convenient Location

A beautifully presented and deceptively spacious two double bedroom end terrace house, situated in Church Hill South. The property offers well-proportioned accommodation, a delightful enclosed rear garden and convenient access to ample communal parking nearby.