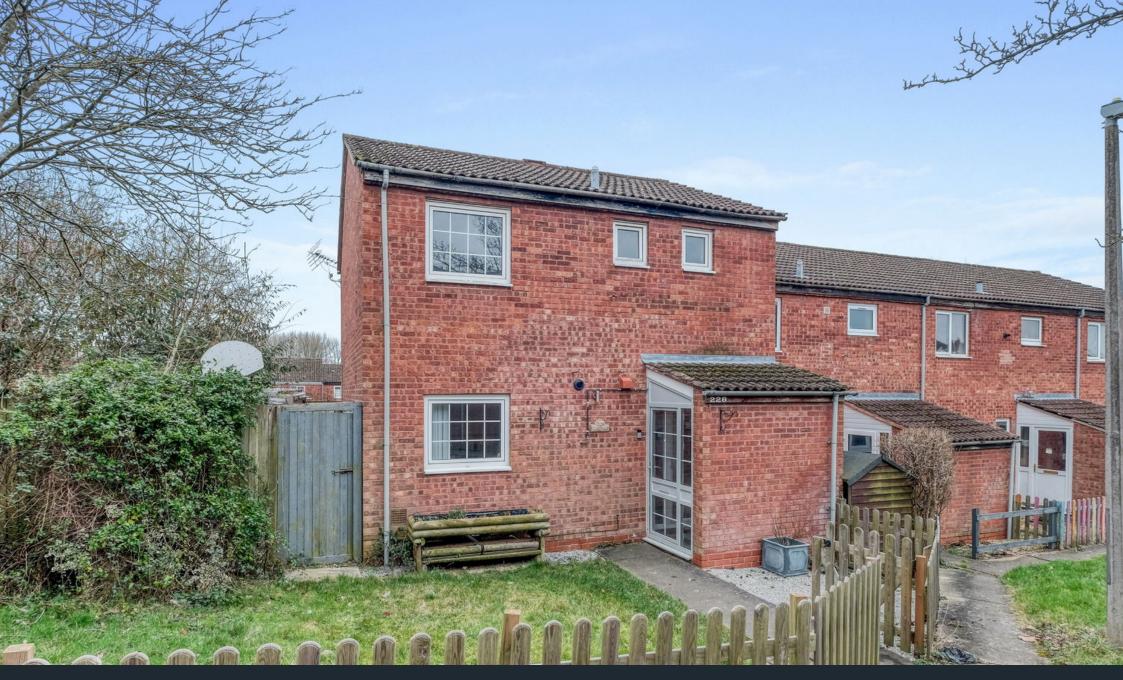

## Loxley Close, Church Hill South, Redditch B98 9JL Offers Over £190,000

🍋 2 🎦 1 🚍 1

- Beautifully Presented End Terrace House
- Two Double Bedrooms
- Spacious Lounge/ Diner
- Stylish Bathroom
- Ample Communal Parking
- Delightful Rear Garden

Modern Kitchen

Convenient Location

A beautifully presented and deceptively spacious two double bedroom end terrace house, situated in Church Hill South. The property offers well-proportioned accommodation, a delightful enclosed rear garden and convenient access to ample communal parking nearby.