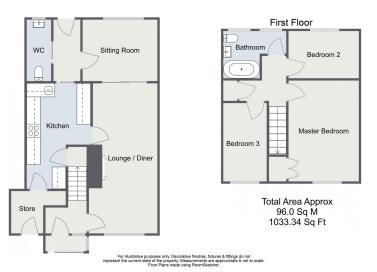

It's who you move with.

• Three Bedrooms

• Lounge / Diner

Sitting Room

Kitchen

• Family Bathroom

Downstairs WC

Rear Garden

## Toll House Road, Rednal

Ground Floor

Presenting a three-bedroom terraced home in the heart of Rednal, Birmingham. This well-appointed property boasts a spacious and cosy lounge/diner, a sitting room, a kitchen, a convenient downstairs WC, and ample storage throughout. Upstairs, you'll find a family bathroom, and outside a rear garden. A fantastic opportunity for families or investors alike!