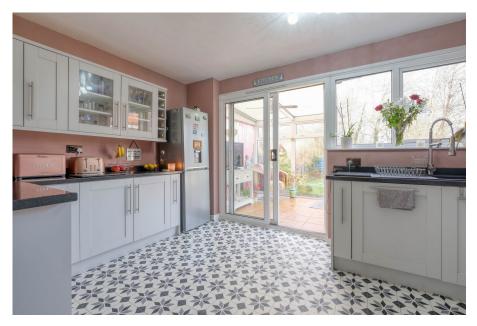

The modernised kitchen boasts stylish mosaic-style floor tiles, ample cupboard and worktop space, along with integrated appliances, including an oven, hob, and dishwasher. From here, you have direct access to the conservatory, a perfect spot to relax while overlooking the garden. Completing the ground floor is a guest WC and a practical utility room located to the rear of the garage. Upstairs, the master bedroom features fitted wardrobes and an ensuite shower room. Two additional bedrooms offer flexible living arrangements, ideal for family or guests, and are served by a family bathroom complete with a large corner bath.

**Lounge** - 4.49m x 4.46m (14'8" x 14'7") max

**Kitchen** - 4.47m x 2.78m (14'7" x 9'1")

Conservatory - 2.25m x 2.25m (7'4" x 7'4")

Garage - 5.38m x 2.49m (17'7" x 8'2")

WC - 1.95m x 0.89m (6'4" x 2'11")