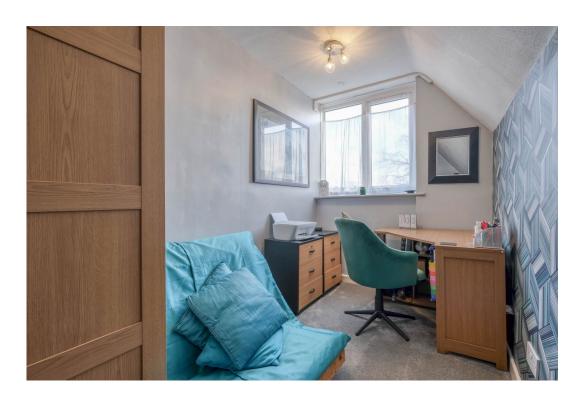

The modernised kitchen boasts stylish mosaic-style floor tiles, ample cupboard and worktop space, along with integrated appliances, including an oven, hob, and dishwasher. From here, you have direct access to the conservatory, a perfect spot to relax while overlooking the garden. Completing the ground floor is a guest WC and a practical utility room located to the rear of the garage. Upstairs, the master bedroom features fitted wardrobes and an ensuite shower room. Two additional bedrooms offer flexible living arrangements, ideal for family or guests, and are served by a family bathroom complete with a large corner bath.