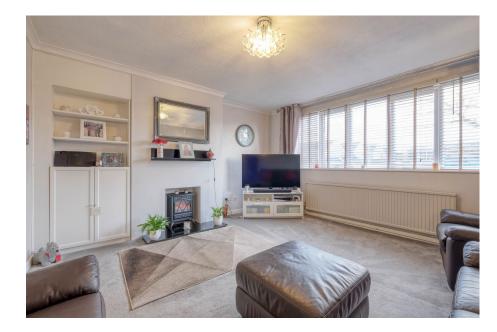

It's who you move with.

Upon entering, you're greeted by a spacious hallway, with a walk-in under-stairs storage cupboard, that leads directly into a bright and airy lounge. A large front-facing window floods the room with natural light, while charming alcoves provide convenient storage alongside a feature fireplace, creating a cosy focal point.

**Lounge** - 4.49m x 4.46m (14'8" x 14'7") max

**Kitchen** - 4.47m x 2.78m (14'7" x 9'1")

Conservatory - 2.25m x 2.25m (7'4" x 7'4")

Garage - 5.38m x 2.49m (17'7" x 8'2")

WC - 1.95m x 0.89m (6'4" x 2'11")