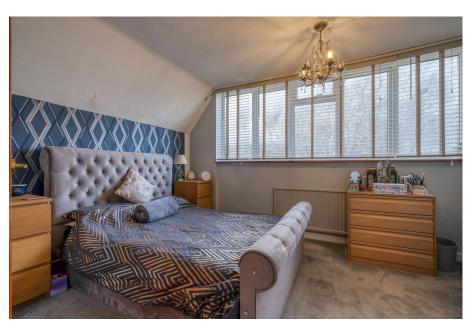

The modernised kitchen boasts stylish mosaic-style floor tiles, ample cupboard and worktop space, along with integrated appliances, including an oven, hob, and dishwasher. From here, you have direct access to the conservatory, a perfect spot to relax while overlooking the garden. Completing the ground floor is a guest WC and a practical utility room located to the rear of the garage. Upstairs, the master bedroom features fitted wardrobes and an ensuite shower room. Two additional bedrooms offer flexible living arrangements, ideal for family or guests, and are served by a family bathroom complete with a large corner bath.

**Utility Room** - 2m x 2.49m (6'6" x 8'2")

**Stairs To First Floor** 

Master Bedroom - 3.89m x 2.87m (12'9" x 9'4") max

**En Suite** - 1.23m x 1.43m (4'0" x 4'8") max

Bedroom 2 - 3.63m x 2.48m (11'10" x 8'1")