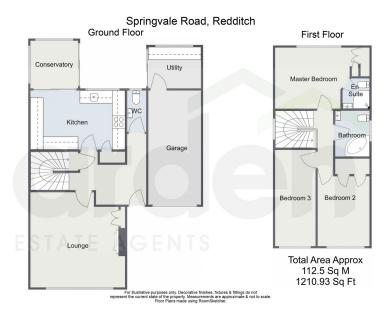

**Lounge** - 4.49m x 4.46m (14'8" x 14'7") max

**Kitchen** - 4.47m x 2.78m (14'7" x 9'1")

Conservatory - 2.25m x 2.25m (7'4" x 7'4")

Garage - 5.38m x 2.49m (17'7" x 8'2")

WC - 1.95m x 0.89m (6'4" x 2'11")

**Utility Room** - 2m x 2.49m (6'6" x 8'2")

**Stairs To First Floor** 

Master Bedroom - 3.89m x 2.87m (12'9" x 9'4") max

**En Suite** - 1.23m x 1.43m (4'0" x 4'8") max

Bedroom 2 - 3.63m x 2.48m (11'10" x 8'1")

**Bedroom 3** - 4.54m x 1.92m (14'10" x 6'3")

Bathroom - 2.16m x 1.75m (7'1" x 5'8")

- Three-Bedroom Detached Home
- Modern Kitchen and Utility Room
- Spacious Rear Garden
- Sought After Area of Webheath