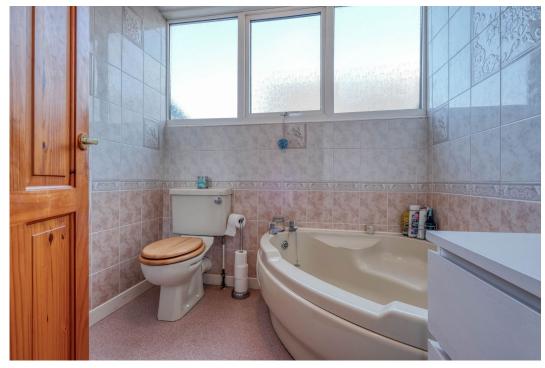

The modernised kitchen boasts stylish mosaic-style floor tiles, ample cupboard and worktop space, along with integrated appliances, including an oven, hob, and dishwasher. From here, you have direct access to the conservatory, a perfect spot to relax while overlooking the garden. Completing the ground floor is a guest WC and a practical utility room located to the rear of the garage. Upstairs, the master bedroom features fitted wardrobes and an ensuite shower room. Two additional bedrooms offer flexible living arrangements, ideal for family or guests, and are served by a family bathroom complete with a large corner bath.