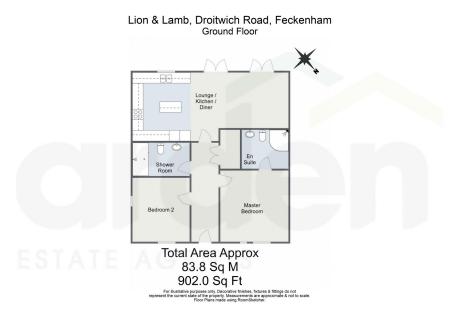

It's who you move with.

- Allocated Parking With Provisions For Electric Vehicle Charging Point
  • 100mm Thick Sound
- **Insulated Internal Walls**
- · Secure Gated Development

- Brand New Development for Over 55s
   902 Sq. Ft Two Bedroom Ground Floor Apartment
  - Air Source Heat Pump With Underfloor Heating
  - · Recreational Space of Approx. 1 Acre