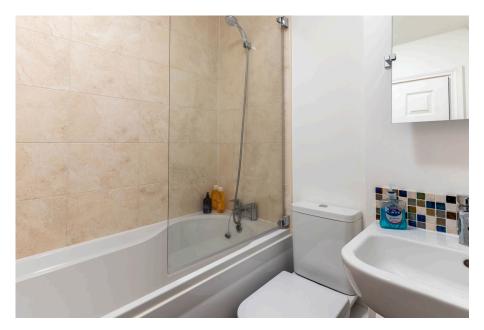

Upstairs, the first floor features a modern bathroom and two well-proportioned bedrooms, both benefiting from fitted wardrobes for excellent storage. One of the bedrooms also includes a cupboard housing the 2020 Worcester Bosch boiler.

## **Room Dimension**

Lounge 4.03m x 3.59m (13'2" x 11'9") Kitchen/Diner 3.34m x 3.57m (10'11" x 11'8")

Bedroom 1 2.79m x 2.96m (9'1" x 9'8") Bedroom 2 2.6m x 2.94m (8'6" x 9'7") Bathroom 1.87m x 1.69m (6'1" x 5'6")