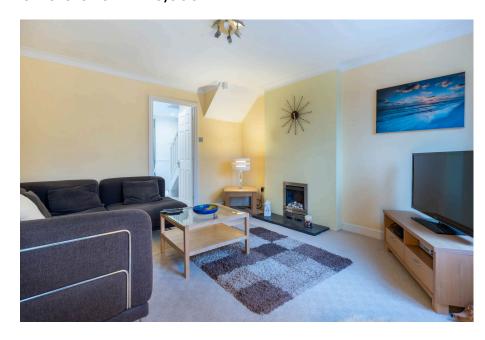

## **Description**

Upon entering the property, you are welcomed into an entrance hall with space to hang coats. The south-easterly facing lounge is an inviting space, featuring a gas fire and plenty of natural light. The beautifully refurbished kitchen (updated in 2020) boasts stylish wooden worktops, high-quality fitted appliances, and a useful storage cupboard, while a sliding glazed door provides seamless access to the garden.

## **Room Dimension**

Lounge 4.03m x 3.59m (13'2" x 11'9") Kitchen/Diner 3.34m x 3.57m (10'11" x 11'8")

Bedroom 1 2.79m x 2.96m (9'1" x 9'8") Bedroom 2 2.6m x 2.94m (8'6" x 9'7") Bathroom 1.87m x 1.69m (6'1" x 5'6")