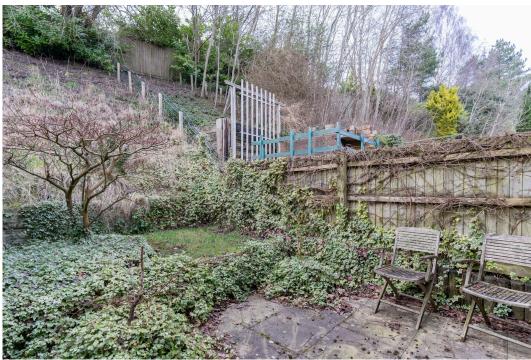

## Outside

The rear garden offers a private outdoor area, featuring a paved patio perfect for alfresco dining and relaxation. A raised section provides a focal point with a Cornus controversa 'Variegata' (Wedding Cake Tree). The garden is enclosed by fenced boundaries, offering both security and a sense of seclusion. A bank towards the rear adds a natural, low-maintenance element