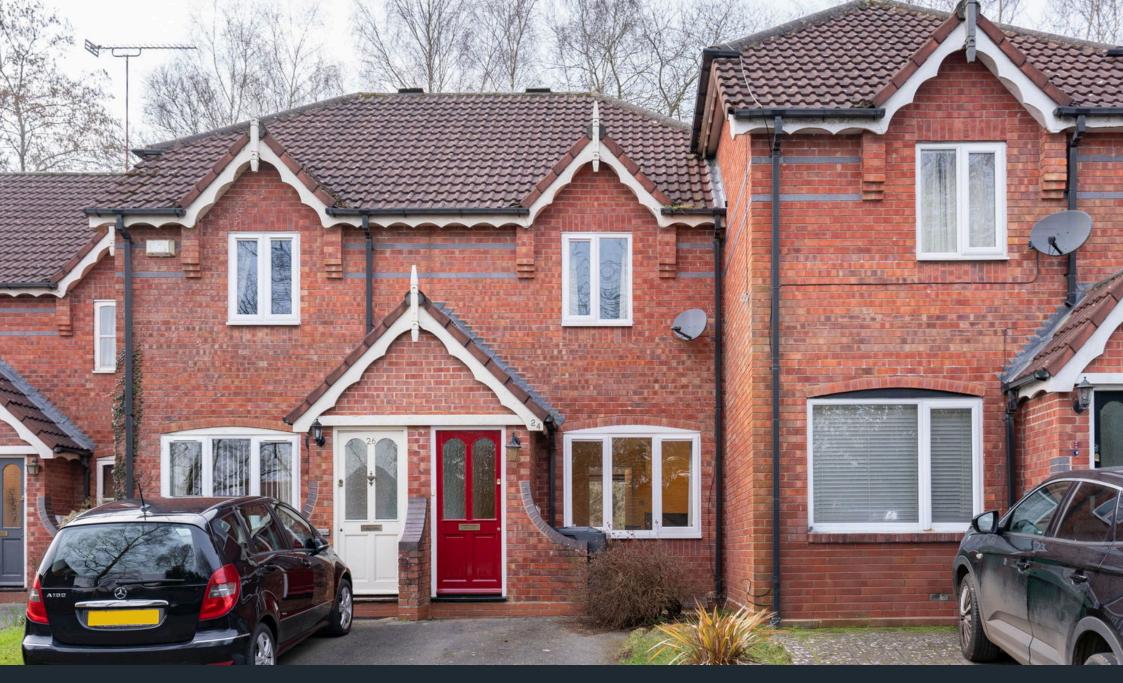

Parking includes a driveway to the front.

- an Extension and Loft Conversion
- · Beautifully Refurbished Kitchen
- · Modern Bathroom
- Front Driveway for Parking
- Newly Fitted Windows in 2019

- Certificate of Lawfulness for South Easterly Facing Lounge with Gas Fire
  - Two Well Proportioned Bedrooms with Wardrobes
  - · Private Low Maintenance Rear Garden
  - · 2020 Worcester Bosch Boiler
  - Within Walking Distance to the Train Station