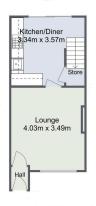

## **Room Dimension**

Lounge 4.03m x 3.59m (13'2" x 11'9") Kitchen/Diner 3.34m x 3.57m (10'11" x 11'8")

Bedroom 1 2.79m x 2.96m (9'1" x 9'8") Bedroom 2 2.6m x 2.94m (8'6" x 9'7") Bathroom 1.87m x 1.69m (6'1" x 5'6")

Greenbank, Barnt Green Ground Floor

First Floor

Bedroom 1 Bedroom 2

For more information on this house or to arrange a viewing please call the office on:

Alternatively, you can scan the QR to view all of the details of this property online.