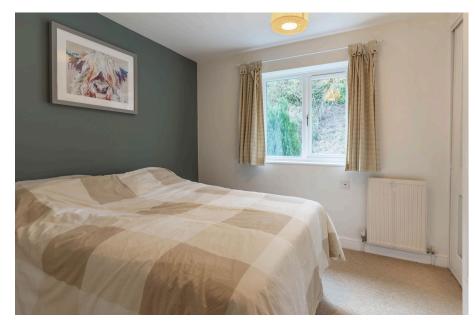

Upstairs, the first floor features a modern bathroom and two well-proportioned bedrooms, both benefiting from fitted wardrobes for excellent storage. One of the bedrooms also includes a cupboard housing the 2020 Worcester Bosch boiler.

## **Room Dimension**

Lounge 4.03m x 3.59m (13'2" x 11'9") Kitchen/Diner 3.34m x 3.57m (10'11" x 11'8")

Bedroom 1 2.79m x 2.96m (9'1" x 9'8") Bedroom 2 2.6m x 2.94m (8'6" x 9'7") Bathroom 1.87m x 1.69m (6'1" x 5'6")

- an Extension and Loft Conversion
- · Beautifully Refurbished Kitchen
- · Modern Bathroom
- Front Driveway for Parking
- Newly Fitted Windows in 2019

- Certificate of Lawfulness for South Easterly Facing Lounge with Gas Fire
  - Two Well Proportioned Bedrooms with Wardrobes
  - · Private Low Maintenance Rear Garden
  - · 2020 Worcester Bosch Boiler
  - Within Walking Distance to the Train Station