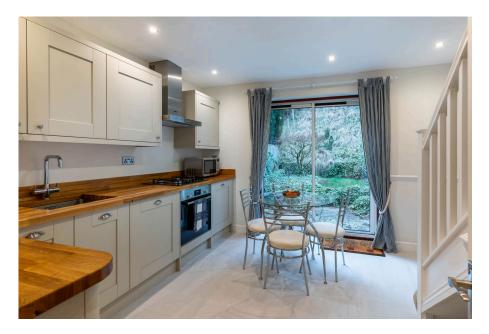

## **Description**

Upon entering the property, you are welcomed into an entrance hall with space to hang coats. The south-easterly facing lounge is an inviting space, featuring a gas fire and plenty of natural light. The beautifully refurbished kitchen (updated in 2020) boasts stylish wooden worktops, high-quality fitted appliances, and a useful storage cupboard, while a sliding glazed door provides seamless access to the garden.

## **Room Dimension**

Lounge 4.03m x 3.59m (13'2" x 11'9") Kitchen/Diner 3.34m x 3.57m (10'11" x 11'8")

Bedroom 1 2.79m x 2.96m (9'1" x 9'8") Bedroom 2 2.6m x 2.94m (8'6" x 9'7") Bathroom 1.87m x 1.69m (6'1" x 5'6")