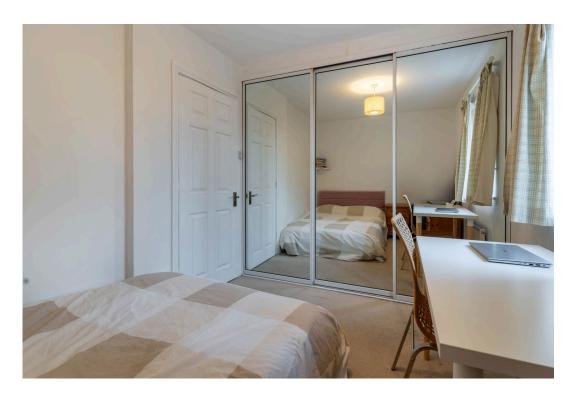

Upstairs, the first floor features a modern bathroom and two well-proportioned bedrooms, both benefiting from fitted wardrobes for excellent storage. One of the bedrooms also includes a cupboard housing the 2020 Worcester Bosch boiler.

## **Room Dimension**

Lounge 4.03m x 3.59m (13'2" x 11'9") Kitchen/Diner 3.34m x 3.57m (10'11" x 11'8")

Bedroom 1 2.79m x 2.96m (9'1" x 9'8") Bedroom 2 2.6m x 2.94m (8'6" x 9'7") Bathroom 1.87m x 1.69m (6'1" x 5'6")