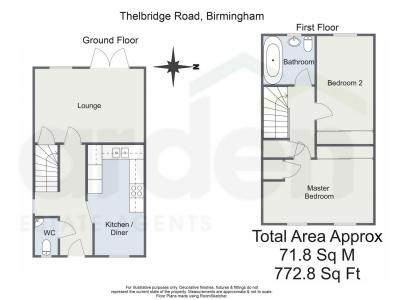

It's who you move with.

• \*OFFERED WITH 50% SHARED OWNERSHIP\*

Two Bedrooms

Spacious Lounge

• Kitchen / Diner

Downstairs WC

• Family Bathroom

Rear Garden

## \*OFFERED WITH 50% SHARED OWNERSHIP\*

Introducing this well presented two-bedroom semi-detached home, perfectly situated in the sought-after area of Longbridge, Birmingham. Boasting a driveway for convenient off-road parking, a modern kitchen/diner, a spacious lounge, a downstairs WC, and a family bathroom. Completing the home is a well-maintained rear garden, ideal for outdoor relaxation and entertaining.