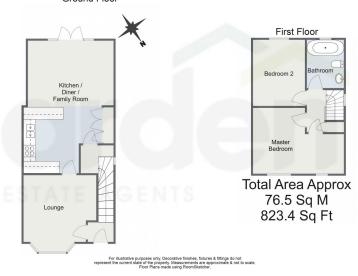

## Dearmont Road, Birmingham Ground Floor

Energy parformance certificate (EPC)

11 Course of final Service Course Course

https://find-energy-certificate.service.gov.sk/energy-certificate/0356-2619-7045-9323-84357print-true