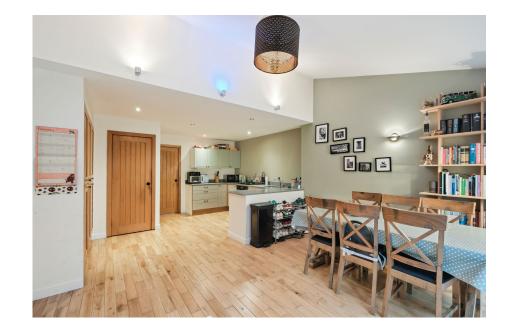

It's who you move with.

- Two Bedrooms
- Cosy Lounge
- Rear Garden
- Vasts amount of storage

- Open Plan Kitchen / Diner and Family Room
- · Modern Family Bathroom
- Ability to be transformed back into a three bedroom property.Close to Transport Links

Discover this charming two-bedroom semi-detached home in Longbridge, Birmingham, offering off-road parking and a thoughtfully designed layout. The property boasts a spacious lounge, a stylish open-plan kitchen/diner with an adjoining family room, a contemporary family bathroom, and a generously sized rear garden—perfect for outdoor enjoyment.