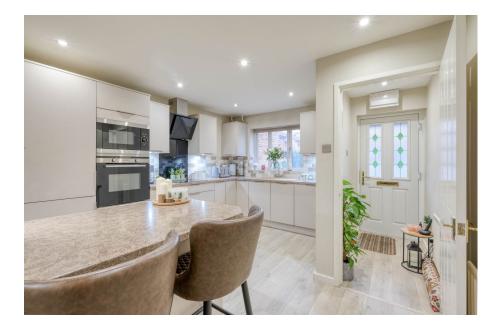

The accommodation includes an entrance hallway, a spacious breakfast kitchen fitted with a variety of modern wood grain effect base and wall units with a breakfast island and integrated appliances, a good-sized lounge with a fireplace and French doors leading to the rear garden patio, stairs to the first-floor landing, a master bedroom with bespoke fitted wardrobes and an en-suite shower room, a second bedroom, and a main bathroom.

## **GROUND FLOOR**

Kitchen/Diner - 3.65m x 3.89m (11'11" x 12'9")

Lounge - 3.65m x 4.11m (11'11" x 13'5")

**FIRST FLOOR** 

Master Bedroom - 3.68m x 3.88m (12'0" x 12'8") max

Ensuite - 2.07m x 0.74m (6'9" x 2'5")