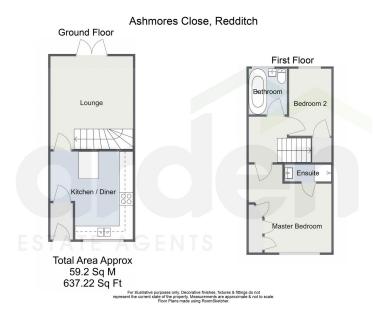

## **GROUND FLOOR**

Kitchen/Diner - 3.65m x 3.89m (11'11" x 12'9")

Lounge - 3.65m x 4.11m (11'11" x 13'5")

**FIRST FLOOR** 

Master Bedroom - 3.68m x 3.88m (12'0" x 12'8") max

Ensuite - 2.07m x 0.74m (6'9" x 2'5")

Bedroom 2 - 1.87m x 2.96m (6'1" x 9'8")

**Bathroom** - 1.68m x 2.02m (5'6" x 6'7")

- Beautifully Presented Mid Terrace House
- Modern Breakfast Kitchen
- Bathroom and En-Suite Shower Room
- Allocated Parking