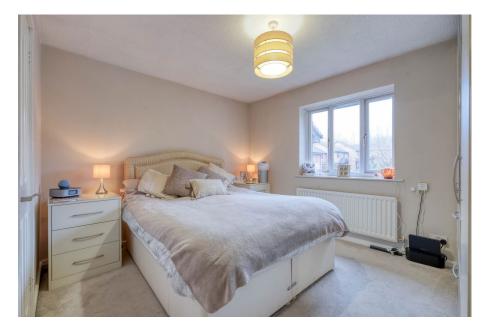

The accommodation includes an entrance hallway, a spacious breakfast kitchen fitted with a variety of modern wood grain effect base and wall units with a breakfast island and integrated appliances, a good-sized lounge with a fireplace and French doors leading to the rear garden patio, stairs to the first-floor landing, a master bedroom with bespoke fitted wardrobes and an en-suite shower room, a second bedroom, and a main bathroom.

## **GROUND FLOOR**

Kitchen/Diner - 3.65m x 3.89m (11'11" x 12'9")

Lounge - 3.65m x 4.11m (11'11" x 13'5")

**FIRST FLOOR** 

Master Bedroom - 3.68m x 3.88m (12'0" x 12'8") max

Ensuite - 2.07m x 0.74m (6'9" x 2'5")