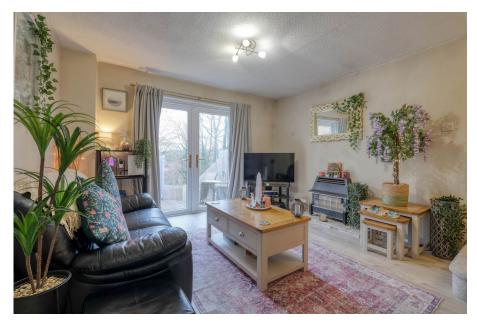

The accommodation includes an entrance hallway, a spacious breakfast kitchen fitted with a variety of modern wood grain effect base and wall units with a breakfast island and integrated appliances, a good-sized lounge with a fireplace and French doors leading to the rear garden patio, stairs to the first-floor landing, a master bedroom with bespoke fitted wardrobes and an en-suite shower room, a second bedroom, and a main bathroom.

## **GROUND FLOOR**

Kitchen/Diner - 3.65m x 3.89m (11'11" x 12'9")

Lounge - 3.65m x 4.11m (11'11" x 13'5")

**FIRST FLOOR** 

Master Bedroom - 3.68m x 3.88m (12'0" x 12'8") max

Ensuite - 2.07m x 0.74m (6'9" x 2'5")