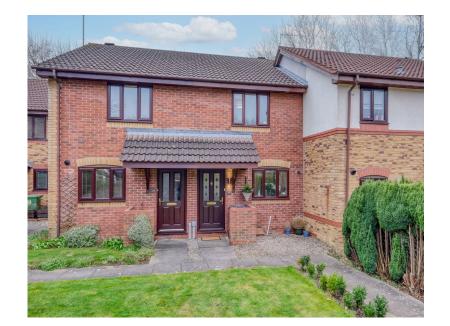

## Ashmores Close, Hunt End, Redditch B97 5LP Offers In Region Of £220,000

🍋 2 🚰 2 🚍 1

A modern and beautifully presented two bedroom mid-terraced house, situated in the sought after Hunt End area, benefitting from off-road allocated parking and private low maintenance rear garden.

The accommodation includes an entrance hallway, a spacious breakfast kitchen fitted with a variety of modern wood grain effect base and wall units with a breakfast island and integrated appliances, a good-sized lounge with a fireplace and French doors leading to the rear garden patio, stairs to the first-floor landing, a master bedroom with bespoke fitted wardrobes and an en-suite shower room, a second bedroom, and a main bathroom.

Outside, the property enjoys private rear garden with a paved patio and split level barked areas. The garden is enclosed by fenced boundaries, with mature trees beyond, providing a private rear aspect.

Situated in Hunt End, it is within walking distance to St Augustine's High School, which boasts being listed within the top 1% of schools nationally. The nearby town of Redditch offers easy access to motorway links (M42, Jct 2&3) and there are good rail and bus links. There are also excellent leisure facilities along with cultural attractions, and the Kingfisher Shopping Centre.