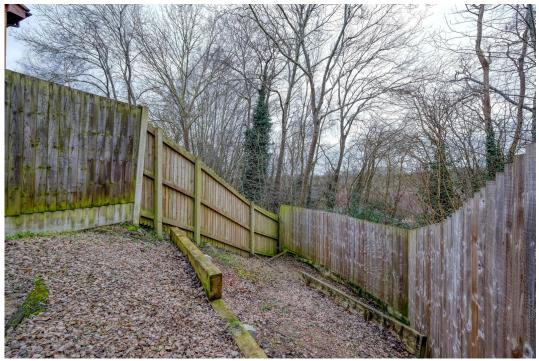

Outside, the property enjoys private rear garden with a paved patio and split level barked areas. The garden is enclosed by fenced boundaries, with mature trees beyond, providing a private rear aspect.