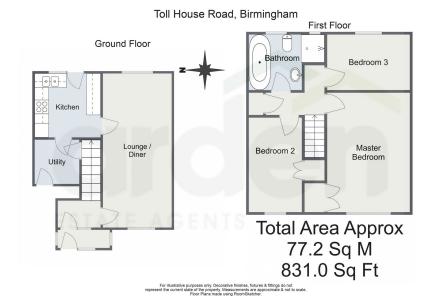

It's who you move with.

- Three Double Bedrooms
- Spacious Lounge/Diner

Kitchen

 Contemporary Family Bathroom

• Utility Room

· Rear Garden

Entrance Hall

- Driveway with Off Road Parking
- Close to Amenities and Transport Links

Presenting this charming three-bedroom terraced home, ideally located in the highly sought-after area of Rednal, Birmingham. The property boasts off-road parking, a spacious lounge/diner, and three generously sized double bedrooms. Additionally, it features a large rear garden. Offering an excellent opportunity for homeowners and investors alike.