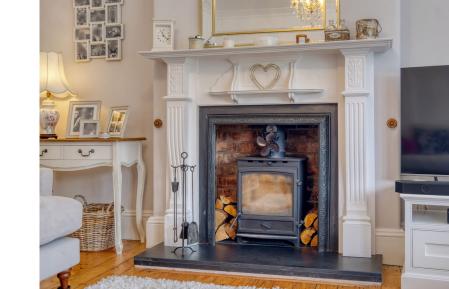

- Open Plan Modern Kitchen / Diner and Family Room
- Study Room
- Downstairs WC
- Rear Garden
- Expansive Entrance Hall

Introducing this stunning five-bedroom semi-detached home, enhanced by a rear extension that creates a modern open-plan kitchen, diner, and family room. The property also features a spacious entrance hall, a cosy lounge with a log burner, a second reception room, a convenient downstairs WC, a utility area, and a driveway providing off-road parking. Situated in the desirable area of Moseley, Birmingham, this home perfectly blends style and practicality.