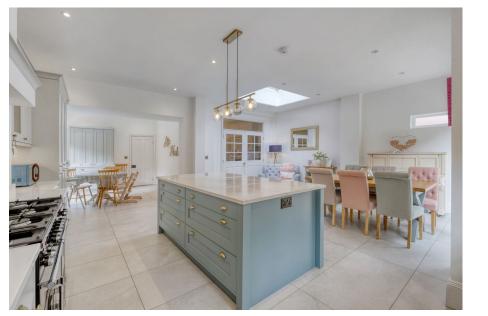

- Open Plan Modern Kitchen / Diner and Family Room
- Study Room
- Downstairs WC
- Rear Garden
- Expansive Entrance Hall

Introducing this stunning five-bedroom semi-detached home, enhanced by a rear extension that creates a modern open-plan kitchen, diner, and family room. The property also features a spacious entrance hall, a cosy lounge with a log burner, a second reception room, a convenient downstairs WC, a utility area, and a driveway providing off-road parking. Situated in the desirable area of Moseley, Birmingham, this home perfectly blends style and practicality.