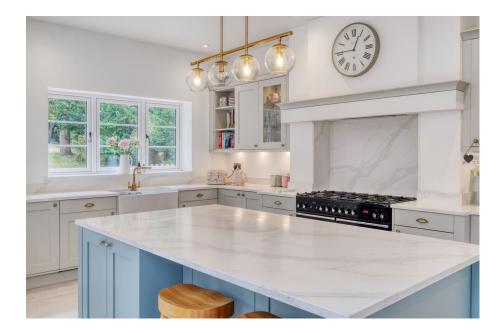

- Open Plan Modern Kitchen / Diner and Family Room
- Study Room
- Downstairs WC
- Rear Garden
- Expansive Entrance Hall

Introducing this stunning five-bedroom semi-detached home, enhanced by a rear extension that creates a modern open-plan kitchen, diner, and family room. The property also features a spacious entrance hall, a cosy lounge with a log burner, a second reception room, a convenient downstairs WC, a utility area, and a driveway providing off-road parking. Situated in the desirable area of Moseley, Birmingham, this home perfectly blends style and practicality.