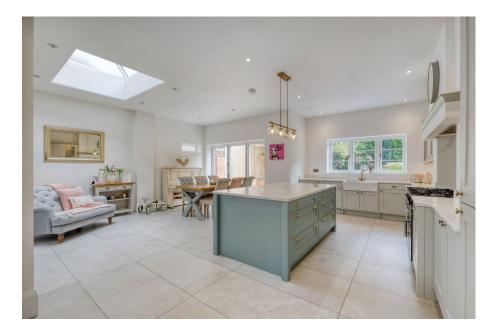

- Open Plan Modern Kitchen / Diner and Family Room
- Study Room
- Downstairs WC
- Rear Garden
- Expansive Entrance Hall

Introducing this stunning five-bedroom semi-detached home, enhanced by a rear extension that creates a modern open-plan kitchen, diner, and family room. The property also features a spacious entrance hall, a cosy lounge with a log burner, a second reception room, a convenient downstairs WC, a utility area, and a driveway providing off-road parking. Situated in the desirable area of Moseley, Birmingham, this home perfectly blends style and practicality.