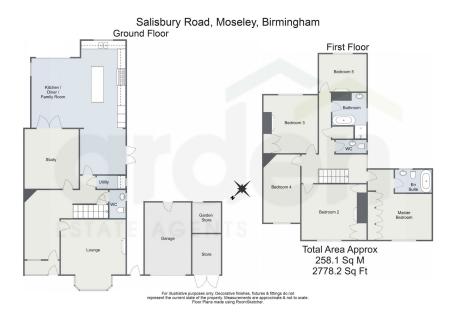

## Salisbury Road, Moseley, Birmingham, B13 8JZ Offers Over £875,000

🍋 5 🚰 3 🚍 2

- Five Bedrooms
- Spacious Lounge
- Utility Room
- Family Bathroom and Ensuite to Master Bedroom
- Driveway for Off Road Parking with a Garage

- Open Plan Modern Kitchen / Diner and Family Room
- Study Room
- Downstairs WC
- Rear Garden
- Expansive Entrance Hall

Introducing this stunning five-bedroom semi-detached home, enhanced by a rear extension that creates a modern open-plan kitchen, diner, and family room. The property also features a spacious entrance hall, a cosy lounge with a log burner, a second reception room, a convenient downstairs WC, a utility area, and a driveway providing off-road parking. Situated in the desirable area of Moseley, Birmingham, this home perfectly blends style and practicality.