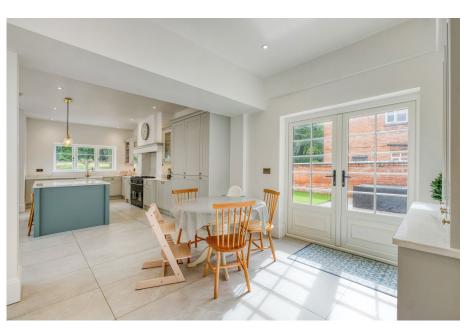

- Open Plan Modern Kitchen / Diner and Family Room
- Study Room
- Downstairs WC
- Rear Garden
- Expansive Entrance Hall

Introducing this stunning five-bedroom semi-detached home, enhanced by a rear extension that creates a modern open-plan kitchen, diner, and family room. The property also features a spacious entrance hall, a cosy lounge with a log burner, a second reception room, a convenient downstairs WC, a utility area, and a driveway providing off-road parking. Situated in the desirable area of Moseley, Birmingham, this home perfectly blends style and practicality.