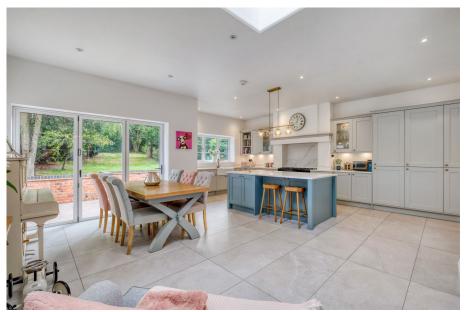

- Open Plan Modern Kitchen / Diner and Family Room
- Study Room
- Downstairs WC
- Rear Garden
- Expansive Entrance Hall

Introducing this stunning five-bedroom semi-detached home, enhanced by a rear extension that creates a modern open-plan kitchen, diner, and family room. The property also features a spacious entrance hall, a cosy lounge with a log burner, a second reception room, a convenient downstairs WC, a utility area, and a driveway providing off-road parking. Situated in the desirable area of Moseley, Birmingham, this home perfectly blends style and practicality.