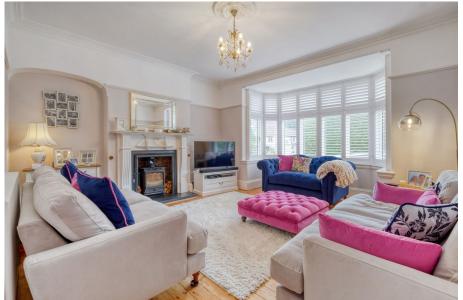

- Open Plan Modern Kitchen / Diner and Family Room
- Study Room
- Downstairs WC
- Rear Garden
- Expansive Entrance Hall

Introducing this stunning five-bedroom semi-detached home, enhanced by a rear extension that creates a modern open-plan kitchen, diner, and family room. The property also features a spacious entrance hall, a cosy lounge with a log burner, a second reception room, a convenient downstairs WC, a utility area, and a driveway providing off-road parking. Situated in the desirable area of Moseley, Birmingham, this home perfectly blends style and practicality.