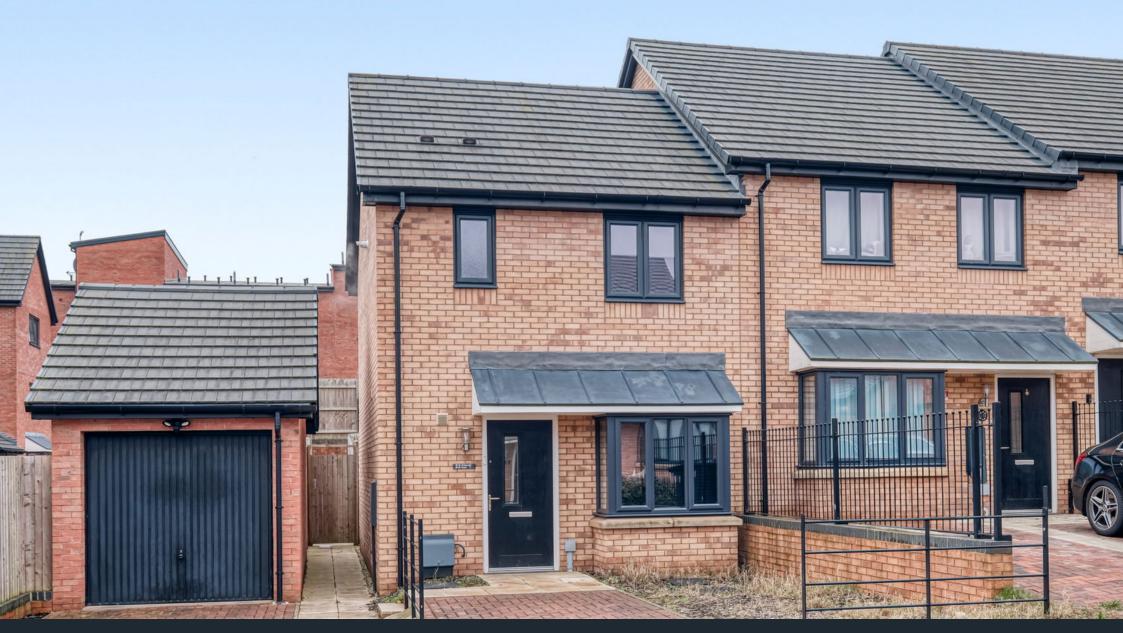

## **Primrose Park Road , Kings Norton, Birmingham , B38 9FF** Offers Over £240,000

🍋 2 🚰 2 🚍 1

- NO ONWARD CHAIN
- Two Bedrooms
- Light Filled Lounge
- Downstairs WC

• Family Bathroom

Modern Kitchen / Diner

- En-Suite Shower Room to Master Bedroom
- Driveway with Off Road Parking
- Rear Garden
- Close to Amenities

\*NO ONWARD CHAIN\*

Presenting a stylish two-bedroom end-of-terrace home in the desirable area of Kings Norton, Birmingham. This property features a modern kitchen/diner, a bright and airy lounge, a convenient downstairs WC, karndean flooring fitted throughout the ground floor and a contemporary family bathroom. Outside, enjoy a generously sized rear garden and the added benefit of off-road parking.