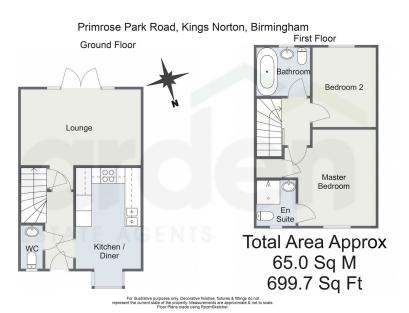

## **Primrose Park Road , Kings Norton, Birmingham , B38 9FF** Offers Over £240,000

🍋 2 🚰 2 🚍 1

- NO ONWARD CHAIN
- Two Bedrooms
- Light Filled Lounge
- Downstairs WC

• Family Bathroom

Modern Kitchen / Diner

- En-Suite Shower Room to Master Bedroom
- Driveway with Off Road Parking
- Rear Garden
- Close to Amenities

\*NO ONWARD CHAIN\*

Presenting a stylish two-bedroom end-of-terrace home in the desirable area of Kings Norton, Birmingham. This property features a modern kitchen/diner, a bright and airy lounge, a convenient downstairs WC, karndean flooring fitted throughout the ground floor and a contemporary family bathroom. Outside, enjoy a generously sized rear garden and the added benefit of off-road parking.