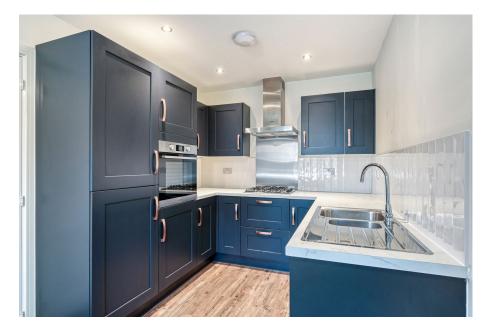

- En-Suite Shower Room to Master Bedroom
- Driveway with Off Road Parking
- Rear Garden
- Close to Amenities

\*NO ONWARD CHAIN\*

Presenting a stylish two-bedroom end-of-terrace home in the desirable area of Kings Norton, Birmingham. This property features a modern kitchen/diner, a bright and airy lounge, a convenient downstairs WC, karndean flooring fitted throughout the ground floor and a contemporary family bathroom. Outside, enjoy a generously sized rear garden and the added benefit of off-road parking.