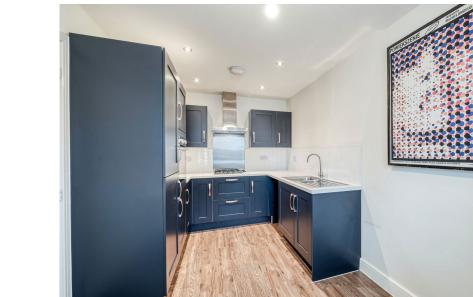

## **Primrose Park Road , Kings Norton, Birmingham , B38 9FF** Offers Over £240,000

🍋 2 🚰 2 🚍 1

- NO ONWARD CHAIN
- Two Bedrooms
- Light Filled Lounge
- Downstairs WC

• Family Bathroom

Modern Kitchen / Diner

- En-Suite Shower Room to Master Bedroom
- Driveway with Off Road Parking
- Rear Garden
- Close to Amenities

\*NO ONWARD CHAIN\*

Presenting a stylish two-bedroom end-of-terrace home in the desirable area of Kings Norton, Birmingham. This property features a modern kitchen/diner, a bright and airy lounge, a convenient downstairs WC, karndean flooring fitted throughout the ground floor and a contemporary family bathroom. Outside, enjoy a generously sized rear garden and the added benefit of off-road parking.