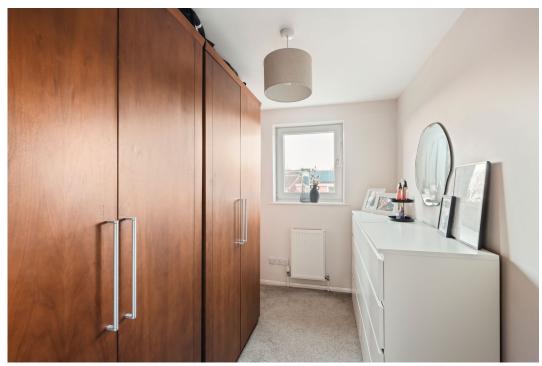

The first floor boasts three bedrooms, two of which are doubles. The main bedroom offers views of the rear garden, whilst bedroom two features a built in storage cupboard. The third bedroom has been transformed into a walk in wardrobe, adding to the convivence of the property. A sleek, modern bathroom completes the upstairs layout, featuring a P shaped bath with an overhead shower, a w/c and sink.