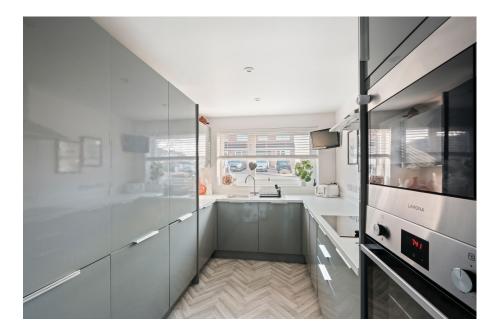

Upon entering the ground floor, the hallway provides access to the kitchen, lounge diner and a useful storage cupboard. The modern kitchen has been thoughtfully designed with a range of storage cupboards and built in appliances, making it a pleasure to cook in. The lounge diner is a light-filled room ideal for both relaxing and entertaining, whilst providing access to the rear garden.

## Rooms:

**Garage** - 5.03m x 2.38m (16'6" x 7'9")

New Bathroom

New Kitchen

Replastered

New Carpets

New Central Heating

· Cul-De-Sac Location