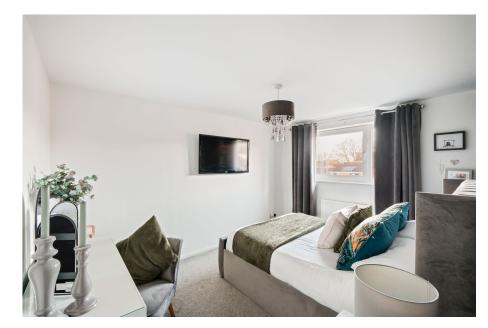

The first floor boasts three bedrooms, two of which are doubles. The main bedroom offers views of the rear garden, whilst bedroom two features a built in storage cupboard. The third bedroom has been transformed into a walk in wardrobe, adding to the convivence of the property. A sleek, modern bathroom completes the upstairs layout, featuring a P shaped bath with an overhead shower, a w/c and sink.