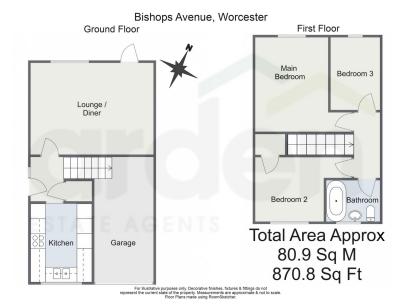

We are delighted to present this renovated three-bedroom home situated in the popular WR3 location, situated in a cul-de-sac. Offering an inviting blend of comfort and practicality, this property provides the perfect living space for young families or first time buyers. The current owners have transformed the property with a new kitchen, bathroom, central heating, replastering and new carpets meaning that it is move in ready!

Upon entering the ground floor, the hallway provides access to the kitchen, lounge diner and a useful storage cupboard. The modern kitchen has been thoughtfully designed with a range of storage cupboards and built in appliances, making it a pleasure to cook in. The lounge diner is a light-filled room ideal for both relaxing and entertaining, whilst providing access to the rear garden.

The first floor boasts three bedrooms, two of which are doubles. The main bedroom offers views of the rear garden, whilst bedroom two features a built in storage cupboard. The third bedroom has been transformed into a walk in wardrobe, adding to the convivence of the property. A sleek, modern bathroom completes the upstairs layout, featuring a P shaped bath with an overhead shower, a w/c and sink.

Outside, the front driveway offers off road parking and access to the single garage. The rear garden has been landscaped with two distinct patio areas, mature borders and a lawn to tie it all together - perfect for enjoying summer days.