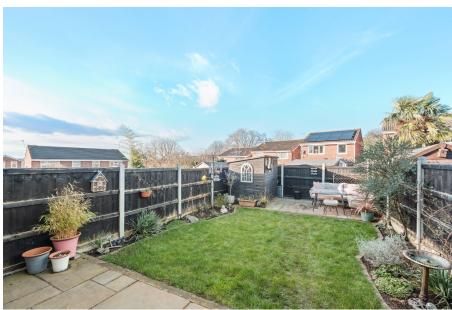

Outside, the front driveway offers off road parking and access to the single garage. The rear garden has been landscaped with two distinct patio areas, mature borders and a lawn to tie it all together - perfect for enjoying summer days.