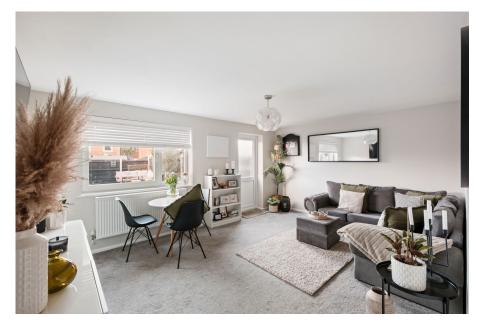

Upon entering the ground floor, the hallway provides access to the kitchen, lounge diner and a useful storage cupboard. The modern kitchen has been thoughtfully designed with a range of storage cupboards and built in appliances, making it a pleasure to cook in. The lounge diner is a light-filled room ideal for both relaxing and entertaining, whilst providing access to the rear garden.