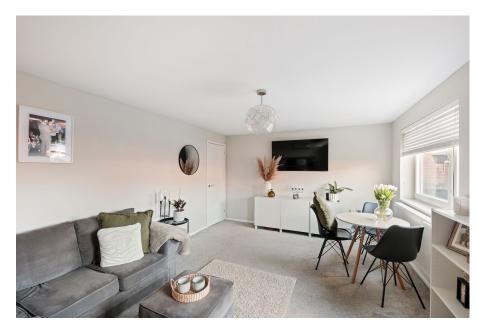

Upon entering the ground floor, the hallway provides access to the kitchen, lounge diner and a useful storage cupboard. The modern kitchen has been thoughtfully designed with a range of storage cupboards and built in appliances, making it a pleasure to cook in. The lounge diner is a light-filled room ideal for both relaxing and entertaining, whilst providing access to the rear garden.