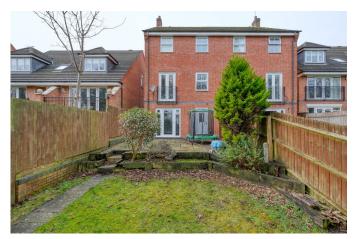

## Evesham Road, Headless Cross, Redditch B97 5HL

Offers Over £340,000

- Modern, Beautifully Presented Semi-Detached House
- Three Well-Proportioned Bedrooms
- Modern Dining Kitchen and Separate Utility
- · Delightful Rear Garden

A modern and beautifully appointed three bedroom semi-detached property, situated in the popular residential area off Headless Cross. The property boasts stylish accommodation across three floors, a delightful rear garden and a double driveway.