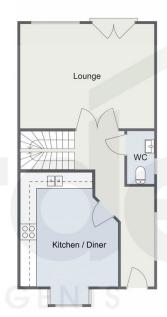

## Evesham Road, Redditch Ground Floor

Lower Ground Floor

Utility Family Room
Shower Room

Total Area Approx 125.4 Sq M 1,349.79 Sq Ft

For illustrative purposes only. Decorative finishes, fixtures & fittings do not represent the current state of the property. Measurements are approximate & not to scale. Floor Plans made using RoomSketcher.