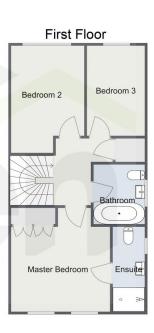

- · Three Storey Living
- Spacious Lounge with Juliet Balcony
- Bathroom, Shower Room, En-Suite and Guest WC
- · Popular Residential Location

•

## Evesham Road, Redditch Ground Floor

Lower Ground Floor

Utility Family Room
Shower Room

Total Area Approx 125.4 Sq M 1,349.79 Sq Ft

For illustrative purposes only. Decorative finishes, fixtures & fittings do not represent the current state of the property. Measurements are approximate & not to scale. Floor Plans made using RoomSketcher.