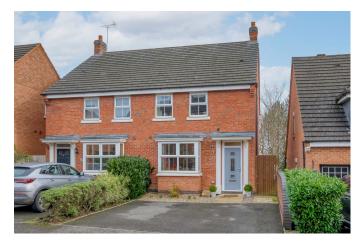

## Evesham Road, Headless Cross, Redditch B97 5HL

Offers Over £340,000

- Modern, Beautifully Presented Semi-Detached House
- Three Well-Proportioned Bedrooms
- Modern Dining Kitchen and Separate Utility
- · Delightful Rear Garden

- · Three Storey Living
- Spacious Lounge with Juliet Balcony
- Bathroom, Shower Room, En-Suite and Guest WC
- · Popular Residential Location

•

A modern and beautifully appointed three bedroom semi-detached property, situated in the popular residential area off Headless Cross. The property boasts stylish accommodation across three floors, a delightful rear garden and a double driveway.