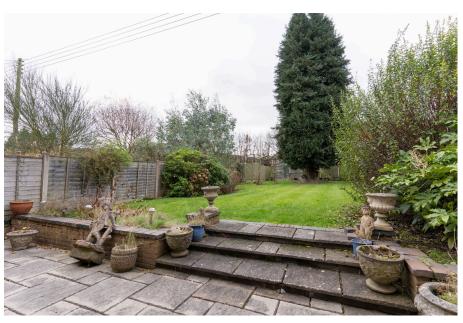

# Outside

The delightful SOUTH WESTERLY rear garden (approx. 27m/89ft long) features a patio seating area and a sizeable lawn with with a range of mature shrubs, trees and a shed. At the front, the block paved driveway offers parking for multiple cars. The house is set back, accessible via a quiet service road.