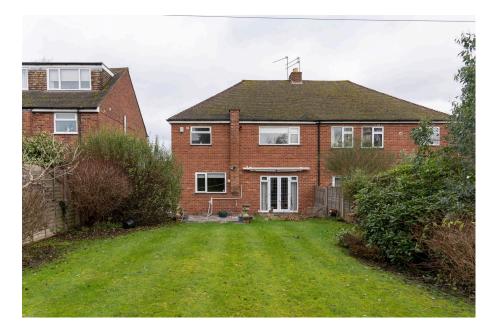

# Outside

The delightful SOUTH WESTERLY rear garden (approx. 27m/89ft long) features a patio seating area and a sizeable lawn with with a range of mature shrubs, trees and a shed. At the front, the block paved driveway offers parking for multiple cars. The house is set back, accessible via a quiet service road.