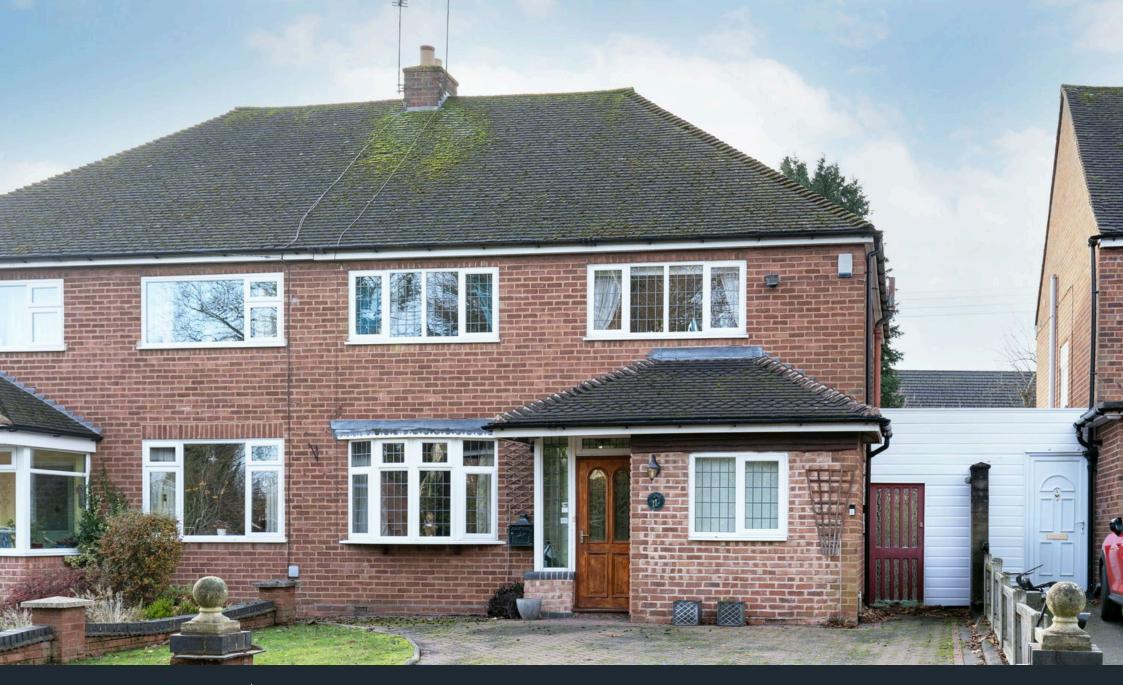

#### Summary

A fine example of a family home boasting over 1,300 sq ft of accommodation with three reception rooms, breakfast kitchen, three double bedrooms, modern shower room, downstairs WC and a generous 27m/89ft long SOUTH WESTERLY rear garden. The property is located in a quiet position within walking distance to Alvechurch amenities, sought after local schooling and less than a mile from the train station.

# Outside

The delightful SOUTH WESTERLY rear garden (approx. 27m/89ft long) features a patio seating area and a sizeable lawn with with a range of mature shrubs, trees and a shed. At the front, the block paved driveway offers parking for multiple cars. The house is set back, accessible via a quiet service road.