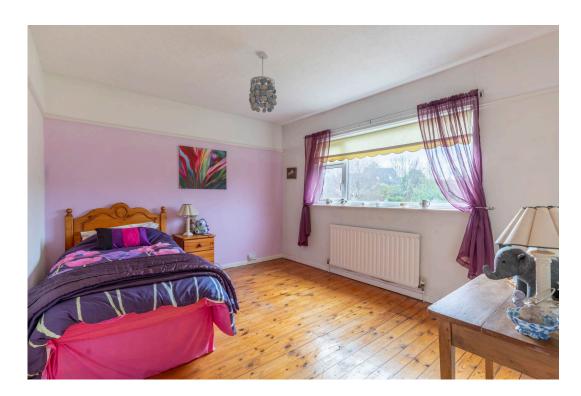

The first floor features a spacious landing, three double bedrooms (one with a cupboard containing the boiler) and modern shower room with separate WC.

Bedroom 1 4.88m x 3.32m (16'0" x 10'10") Bedroom 2 3.2m x 3.79m (10'5" x 12'5") Bedroom 3 2.83m x 4.07m (9'3" x 13'4") Shower Room 2.26m (max) x 3.44m (max) (7'4" x 11'3")

- · Sitting Room
- Dining Room
- Three Double Bedrooms
- 27m South Westerly Rear Garden
- Located in the Centre of Alvechurch