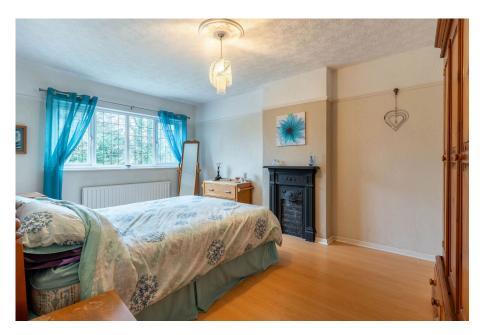

The first floor features a spacious landing, three double bedrooms (one with a cupboard containing the boiler) and modern shower room with separate WC.

Bedroom 1 4.88m x 3.32m (16'0" x 10'10") Bedroom 2 3.2m x 3.79m (10'5" x 12'5") Bedroom 3 2.83m x 4.07m (9'3" x 13'4") Shower Room 2.26m (max) x 3.44m (max) (7'4" x 11'3")

- · Sitting Room
- Dining Room
- Three Double Bedrooms
- 27m South Westerly Rear Garden
- Located in the Centre of Alvechurch