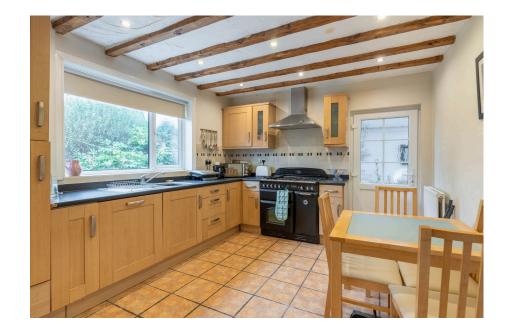

# Description

The accommodation features an enclosed porch, generous entrance hall with guest WC, sitting room, separate living room with open fire and decorative surround and an adjoining dining room with french doors to the garden. The breakfast kitchen features a Rangemaster cooker, integrated dishwasher and access to a lean-to utility area.

### **Room Dimensions**

Living Room 4.89m x 3.33m (16'0" x 10'11") Dining Room 3.21m x 3.77m (10'6" x 12'4") Sitting Room 4.55m x 2.31m (14'11" x 7'6") Kitchen/Breakfast Room 3.17m x 3.63m (10'4" x 11'10") Lean To 6.77m x 1.55m (22'2" x 5'1")