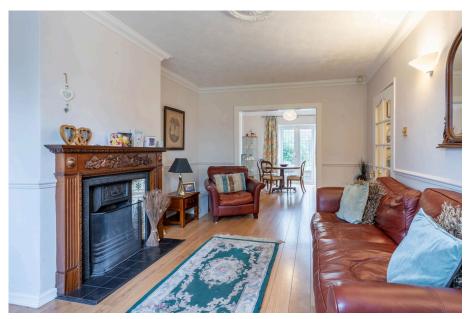

# Description

The accommodation features an enclosed porch, generous entrance hall with guest WC, sitting room, separate living room with open fire and decorative surround and an adjoining dining room with french doors to the garden. The breakfast kitchen features a Rangemaster cooker, integrated dishwasher and access to a lean-to utility area.

### **Room Dimensions**

Living Room 4.89m x 3.33m (16'0" x 10'11") Dining Room 3.21m x 3.77m (10'6" x 12'4") Sitting Room 4.55m x 2.31m (14'11" x 7'6") Kitchen/Breakfast Room 3.17m x 3.63m (10'4" x 11'10") Lean To 6.77m x 1.55m (22'2" x 5'1")

- Separate Living Room with Open Fire
- Breakfast Kitchen and Lean-To
- Modern Shower Room and Separate WC
- · Driveway for Multiple Cars
- Less Than a Mile from the Train Station