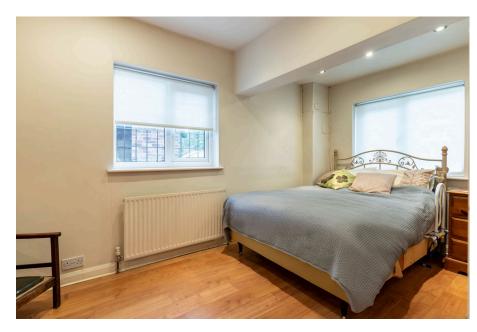

The first floor features a spacious landing, three double bedrooms (one with a cupboard containing the boiler) and modern shower room with separate WC.

Bedroom 1 4.88m x 3.32m (16'0" x 10'10") Bedroom 2 3.2m x 3.79m (10'5" x 12'5") Bedroom 3 2.83m x 4.07m (9'3" x 13'4") Shower Room 2.26m (max) x 3.44m (max) (7'4" x 11'3")

- · Sitting Room
- Dining Room
- Three Double Bedrooms
- 27m South Westerly Rear Garden
- Located in the Centre of Alvechurch