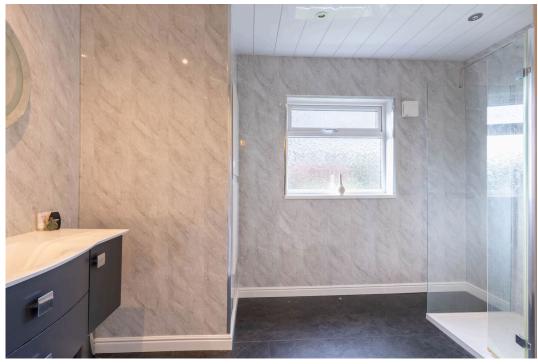

The first floor features a spacious landing, three double bedrooms (one with a cupboard containing the boiler) and modern shower room with separate WC.

Bedroom 1 4.88m x 3.32m (16'0" x 10'10") Bedroom 2 3.2m x 3.79m (10'5" x 12'5") Bedroom 3 2.83m x 4.07m (9'3" x 13'4") Shower Room 2.26m (max) x 3.44m (max) (7'4" x 11'3")

- · Sitting Room
- Dining Room
- Three Double Bedrooms
- 27m South Westerly Rear Garden
- Located in the Centre of Alvechurch