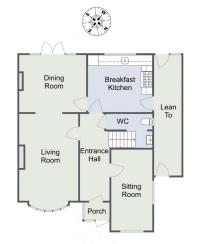

# Description

The accommodation features an enclosed porch, generous entrance hall with guest WC, sitting room, separate living room with open fire and decorative surround and an adjoining dining room with french doors to the garden. The breakfast kitchen features a Rangemaster cooker, integrated dishwasher and access to a lean-to utility area.

The first floor features a spacious landing, three double bedrooms (one with a cupboard containing the boiler) and modern shower room with separate WC.

### **Room Dimensions**

Living Room 4.89m x 3.33m (16'0" x 10'11") Dining Room 3.21m x 3.77m (10'6" x 12'4") Sitting Room 4.55m x 2.31m (14'11" x 7'6") Kitchen/Breakfast Room 3.17m x 3.63m (10'4" x 11'10") Lean To 6.77m x 1.55m (22'2" x 5'1")

Bedroom 1 4.88m x 3.32m (16'0" x 10'10") Bedroom 2 3.2m x 3.79m (10'5" x 12'5") Bedroom 3 2.83m x 4.07m (9'3" x 13'4") Shower Room 2.26m (max) x 3.44m (max) (7'4" x 11'3")

- · Sitting Room
- Dining Room
- Three Double Bedrooms
- 27m South Westerly Rear Garden
- Located in the Centre of Alvechurch

# Birmingham Road, Alvechurch Ground Floor

#### First Floor

Bedroom 2

Shower Room

WC CI

Landing

Bedroom 3

Total Approximate Area (Excluding Lean To): 129.3 sq. m (1,391.77 sq. ft)

For illustrative purposes only. Decorative finishes, fictures & fittings do not represent the current state for the purpose. Make suggested as a conviginate & not leveled.