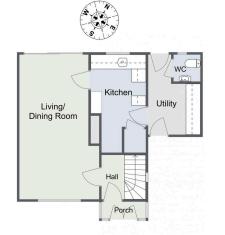

### **Description**

The accommodation comprises an enclosed porch, entrance hall, spacious living room with sliding patio door and gas fire, kitchen with large pantry cupboard and an adjoining utility room provides space for laundry appliances and includes a WC.

#### **Room Dimensions**

Living/Dining Room 6.05m x 3.34m (max) (19'10" x 10'11") Kitchen 3.99m (max) x 2.32m (13'1" x 7'7") Utility 3.32m x 2.18m (10'10" x 7'1") WC 1.13m x 1.09m (3'8" x 3'6")

Bedroom 1 2.72m x 4.36m (8'11" x 14'3") Bedroom 2 3.25m x 3.14m (10'7" x 10'3") Bathroom 1.88m x 2.06m (6'2" x 6'9")

# St Laurence Close, Alvechurch Ground Floor

Total Approximate Area: 73.3 sq. m (788.99 sq. ft)
For illustrative purposes only. Decorative finishes, fixtures & fittings do not recrease if the current state of the property. Measurements are approximate & not to scale.