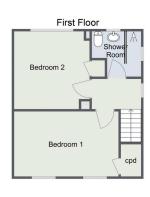

Upstairs, you'll find two generously sized double bedrooms, each offering ample space for furniture and storage. The modern shower room has been refurbished to a high standard, featuring a walk-in shower.

#### **Room Dimensions**

Living/Dining Room 6.05m x 3.34m (max) (19'10" x 10'11") Kitchen 3.99m (max) x 2.32m (13'1" x 7'7") Utility 3.32m x 2.18m (10'10" x 7'1") WC 1.13m x 1.09m (3'8" x 3'6")

Bedroom 1 2.72m x 4.36m (8'11" x 14'3") Bedroom 2 3.25m x 3.14m (10'7" x 10'3") Bathroom 1.88m x 2.06m (6'2" x 6'9")