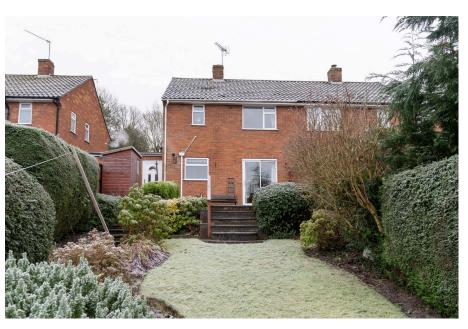

## Summary

Nestled in a desirable location within walking distance of the charming village of Alvechurch, this delightful two-bedroom house offers a sizeable rear garden and thoughtfully proportioned accommodation boasting a balanced layout, perfect for first-time buyers, downsizers, or those looking to create a bespoke living space.

### **Description**

The accommodation comprises an enclosed porch, entrance hall, spacious living room with sliding patio door and gas fire, kitchen with large pantry cupboard and an adjoining utility room provides space for laundry appliances and includes a WC.

#### Outside

Externally, the property enjoys a tiered rear garden, the initial part being accessed from either the living room or utility featuring a patio seating area with shed and steps descending to a sizeable lawn with mature shrubs and fenced boundaries. A gate provides access to 'The Gaunts'.