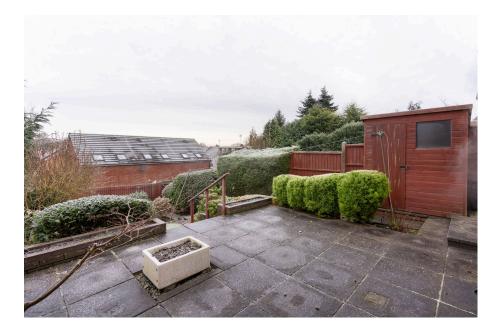

#### Outside

Externally, the property enjoys a tiered rear garden, the initial part being accessed from either the living room or utility featuring a patio seating area with shed and steps descending to a sizeable lawn with mature shrubs and fenced boundaries. A gate provides access to 'The Gaunts'.