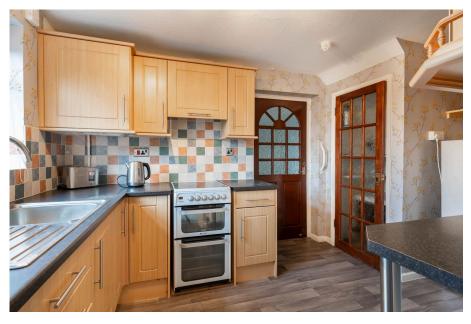

### **Description**

The accommodation comprises an enclosed porch, entrance hall, spacious living room with sliding patio door and gas fire, kitchen with large pantry cupboard and an adjoining utility room provides space for laundry appliances and includes a WC.