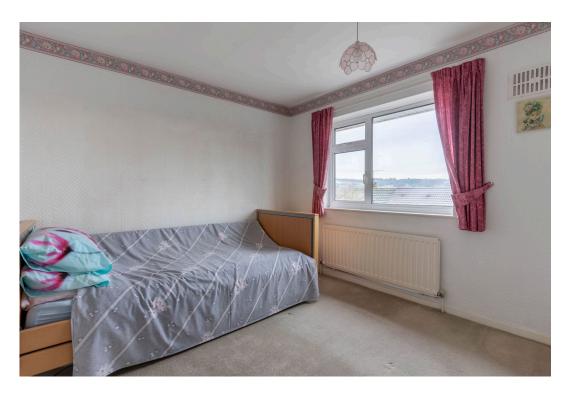

Upstairs, you'll find two generously sized double bedrooms, each offering ample space for furniture and storage. The modern shower room has been refurbished to a high standard, featuring a walk-in shower.

#### **Room Dimensions**

Living/Dining Room 6.05m x 3.34m (max) (19'10" x 10'11") Kitchen 3.99m (max) x 2.32m (13'1" x 7'7") Utility 3.32m x 2.18m (10'10" x 7'1") WC 1.13m x 1.09m (3'8" x 3'6")

Bedroom 1 2.72m x 4.36m (8'11" x 14'3") Bedroom 2 3.25m x 3.14m (10'7" x 10'3") Bathroom 1.88m x 2.06m (6'2" x 6'9")