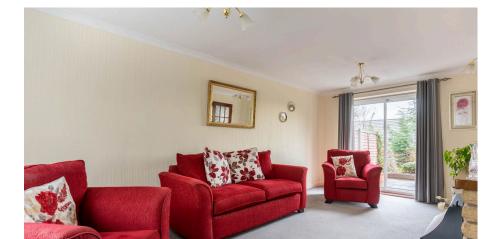

### **Description**

The accommodation comprises an enclosed porch, entrance hall, spacious living room with sliding patio door and gas fire, kitchen with large pantry cupboard and an adjoining utility room provides space for laundry appliances and includes a WC.