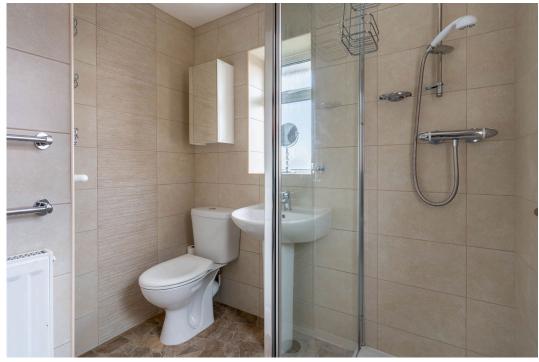

Upstairs, you'll find two generously sized double bedrooms, each offering ample space for furniture and storage. The modern shower room has been refurbished to a high standard, featuring a walk-in shower.

#### **Room Dimensions**

Living/Dining Room 6.05m x 3.34m (max) (19'10" x 10'11") Kitchen 3.99m (max) x 2.32m (13'1" x 7'7") Utility 3.32m x 2.18m (10'10" x 7'1") WC 1.13m x 1.09m (3'8" x 3'6")

Bedroom 1 2.72m x 4.36m (8'11" x 14'3") Bedroom 2 3.25m x 3.14m (10'7" x 10'3") Bathroom 1.88m x 2.06m (6'2" x 6'9")