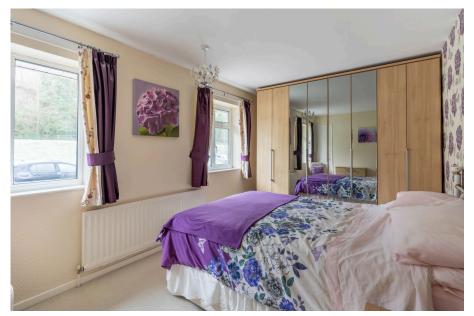

Upstairs, you'll find two generously sized double bedrooms, each offering ample space for furniture and storage. The modern shower room has been refurbished to a high standard, featuring a walk-in shower.

#### **Room Dimensions**

Living/Dining Room 6.05m x 3.34m (max) (19'10" x 10'11") Kitchen 3.99m (max) x 2.32m (13'1" x 7'7") Utility 3.32m x 2.18m (10'10" x 7'1") WC 1.13m x 1.09m (3'8" x 3'6")

Bedroom 1 2.72m x 4.36m (8'11" x 14'3") Bedroom 2 3.25m x 3.14m (10'7" x 10'3") Bathroom 1.88m x 2.06m (6'2" x 6'9")