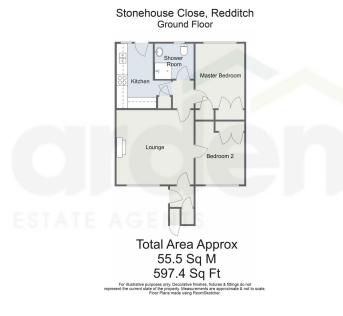

## **Stonehouse Close, Headless Cross, Redditch B97 4LF** Offers In Region Of £185,000

🍋 2 🏪 1 🚘 1

- Bungalow for Over 60's
- Spacious Lounge
- Accessible Wet Room
- Communal Parking and Gardens
- Warden Control

**Built-in Wardrobes** 

• Two Double Bedrooms with

- Private Patio
- No Upward Chain
- Popular Location

A beautifully maintained two-bedroom bungalow, available for sale with no upward chain, for the over 60's. This residence comes with warden control for added support and features communal parking and gardens, situated in the ideal location of Headless Cross, Redditch.