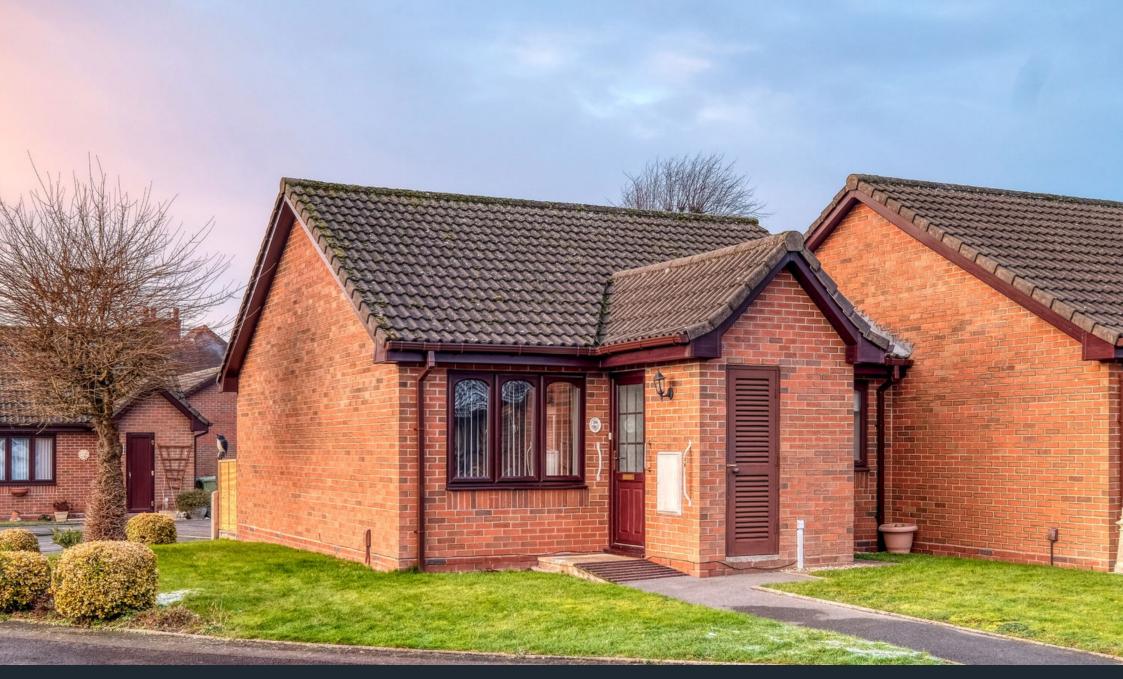

## **Stonehouse Close, Headless Cross, Redditch B97 4LF** Offers In Region Of £185,000

🍋 2 🏪 1 🚘 1

- Bungalow for Over 60's
- Spacious Lounge
- Accessible Wet Room
- Communal Parking and Gardens
- Warden Control

**Built-in Wardrobes** 

• Two Double Bedrooms with

- Private Patio
- No Upward Chain
- Popular Location

A beautifully maintained two-bedroom bungalow, available for sale with no upward chain, for the over 60's. This residence comes with warden control for added support and features communal parking and gardens, situated in the ideal location of Headless Cross, Redditch.