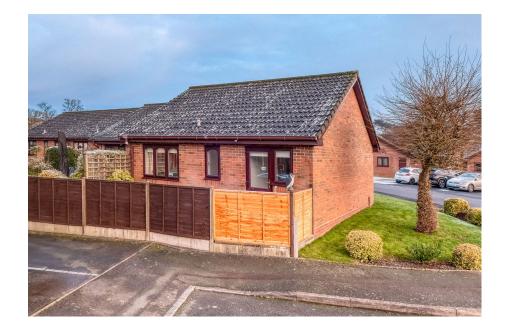

## **Stonehouse Close, Headless Cross, Redditch B97 4LF** Offers In Region Of £185,000

🍋 2 🏪 1 🚘 1

- Bungalow for Over 60's
- Spacious Lounge
- Accessible Wet Room
- Communal Parking and Gardens
- Warden Control

**Built-in Wardrobes** 

• Two Double Bedrooms with

- Private Patio
- No Upward Chain
- Popular Location

A beautifully maintained two-bedroom bungalow, available for sale with no upward chain, for the over 60's. This residence comes with warden control for added support and features communal parking and gardens, situated in the ideal location of Headless Cross, Redditch.