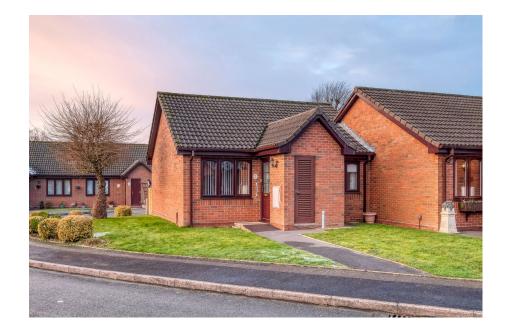

## **Stonehouse Close, Headless Cross, Redditch B97 4LF** Offers In Region Of £185,000

🍋 2 🏪 1 🚘 1

- Bungalow for Over 60's
- Spacious Lounge
- Accessible Wet Room
- Communal Parking and Gardens
- Warden Control

**Built-in Wardrobes** 

• Two Double Bedrooms with

- Private Patio
- No Upward Chain
- Popular Location

A beautifully maintained two-bedroom bungalow, available for sale with no upward chain, for the over 60's. This residence comes with warden control for added support and features communal parking and gardens, situated in the ideal location of Headless Cross, Redditch.