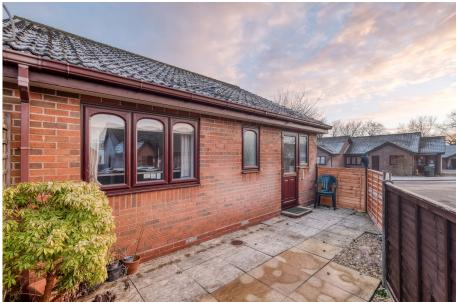

## **Stonehouse Close, Headless Cross, Redditch B97 4LF** Offers In Region Of £185,000

🍋 2 🏪 1 🚘 1

- Bungalow for Over 60's
- Spacious Lounge
- Accessible Wet Room
- Communal Parking and Gardens
- Warden Control

**Built-in Wardrobes** 

• Two Double Bedrooms with

- Private Patio
- No Upward Chain
- Popular Location

A beautifully maintained two-bedroom bungalow, available for sale with no upward chain, for the over 60's. This residence comes with warden control for added support and features communal parking and gardens, situated in the ideal location of Headless Cross, Redditch.