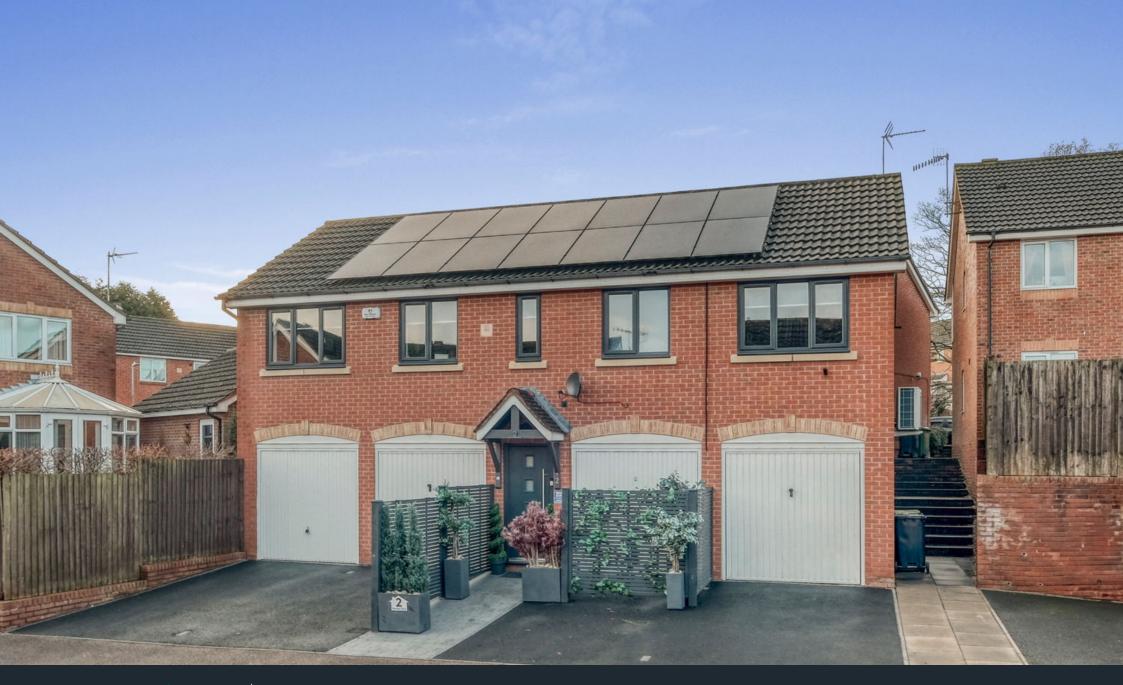

## Oversley Close, Brockhill, Redditch B97 6GW

Offers Over £210,000

- Modern Coach House
- · Open Plan Living Space
- Bathroom and En-Suite Shower Room
- Solar Panels
- Off Road Parking

- Two Well-Proportioned Bedrooms
- Contemporary Kitchen
- Stylish Interiors
- Home Gym and Storage
- Freehold

A modern and well-presented two-bedroom coach house located in the sought-after Brockhill area. This property features stylishly designed, well-proportioned interiors, along with driveway parking and a garage, currently utilised as both a storage space and a home gym.

## Oversley Close, Redditch

For illustrative purposes only. Decorative finishes, fixtures & fittings do not resent the current state of the property. Measurements are approximate & not to scale.

For more information on this house or to arrange a viewing please call the office on: