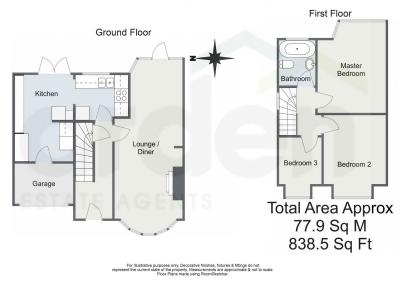

## Aversley Road, Kings Norton , Birmingham, B38 8PD Offers Over £295,000

🍋 3 🚰 1 🚍 1

Three Bedrooms

• Lounge / Diner

- Kitchen
- Rear Garden
- Garage
- Good Transport Links

- Family Bathroom
- Off Road Parking
- Close To Amenities
- Sought After Location

Aversley Road, Kings Norton, Birmingham

Introducing this charming three-bedroom semi-detached property, offering a perfect blend of modern living and classic character. Complete with a private driveway, garage, spacious lounge/diner, stylish kitchen, family bathroom, and a generously proportioned rear garden, this home is situated in the soughtafter neighbourhood of Kings Norton, Birmingham, making it an excellent choice for families.