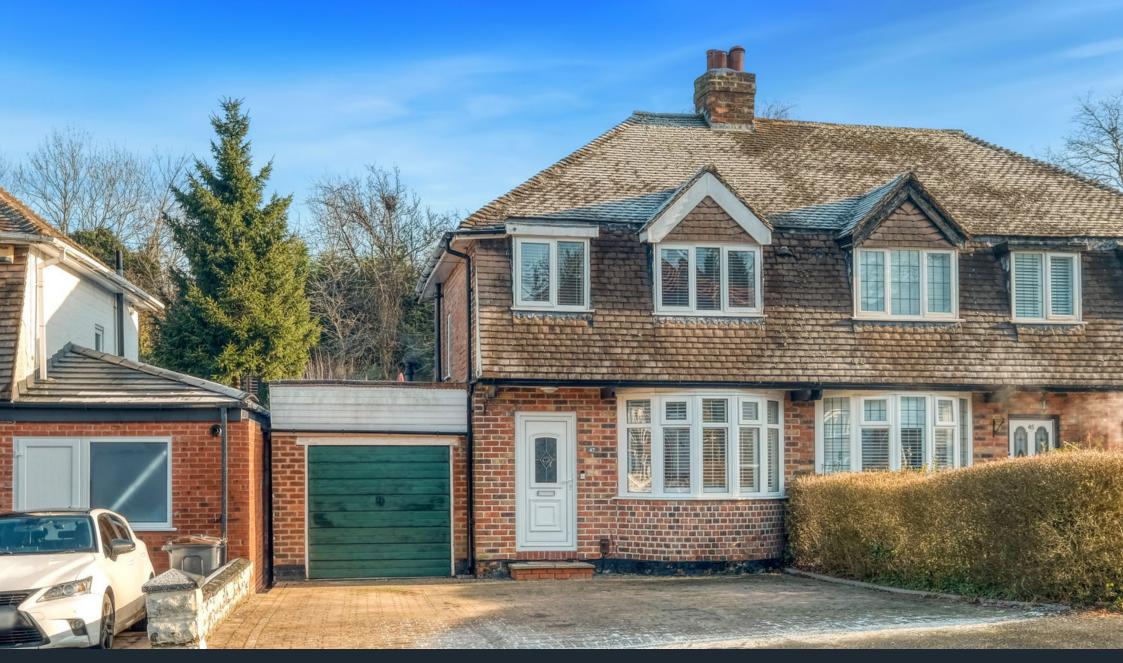

## Aversley Road, Kings Norton , Birmingham, B38 8PD Offers Over £295,000

🍋 3 🚰 1 🚍 1

Three Bedrooms

• Lounge / Diner

- Kitchen
- Rear Garden
- Garage
- Good Transport Links

- Family Bathroom
- Off Road Parking
- Close To Amenities
- Sought After Location

Aversley Road, Kings Norton, Birmingham

Introducing this charming three-bedroom semi-detached property, offering a perfect blend of modern living and classic character. Complete with a private driveway, garage, spacious lounge/diner, stylish kitchen, family bathroom, and a generously proportioned rear garden, this home is situated in the soughtafter neighbourhood of Kings Norton, Birmingham, making it an excellent choice for families.